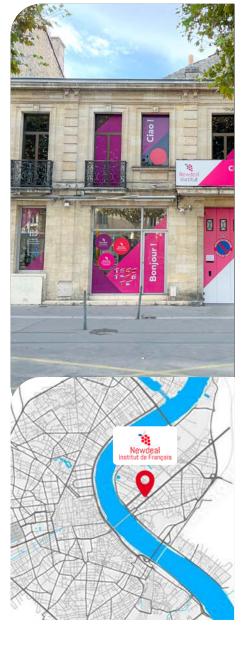

### **HOW TO GET HERE**

BY TRAINS

The Bordeaux station (Gare Saint-Jean) is connected to all the biggest cities in France as well as internationally. Since 2017 you can get from Paris to Bordeaux in two hours.

**BY PLANE** 

The Bordeaux-Mérignac is the main airport in the Nouvelle-Aquitaine region. Located roughly 10km from the centre of town, it is accessible by all public transport. Newdeal Institut can provide transfer service. The vast range of national and international destination results in over five millions passenger per year.

BY BIKE

VCUB stations are available throughout the city with a station just in front of the school.

**BY BUS** 

Multiple buses run in the area with the Stalingrad stop a major intersection located a few minutes from the school.

**BY TRAM** 

The school is right in front of the tram stop Jardin Botanique on line A.

**©LanguageCourse**Book at worldwide lowest price at:

https://www.languagecourse.ic/

https://www.languagecourse.net/school-newdeal-bordeaux.php3