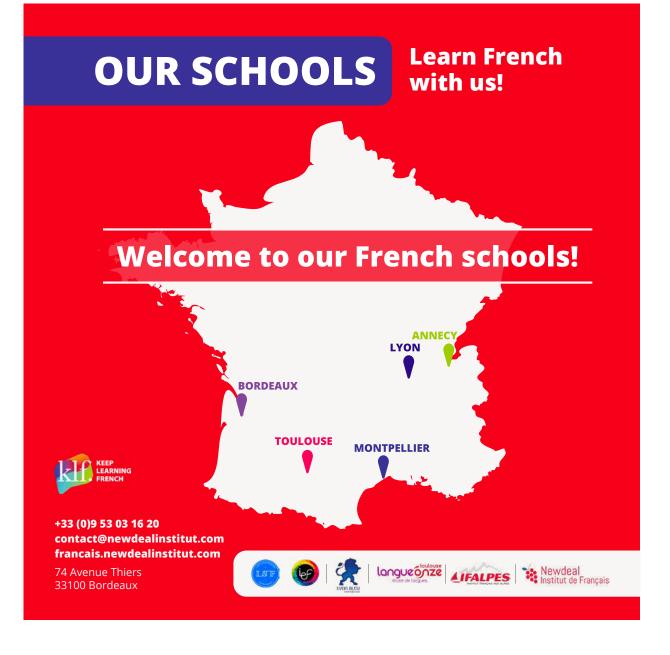

THE KLF (KEEP LEARNING **FRENCH) GROUP COMPRISES 5 FRENCH AS A FOREIGN LANGUAGE SCHOOLS:** 

https://www.languagecourse.net/school-newdeal-bordeaux.php3