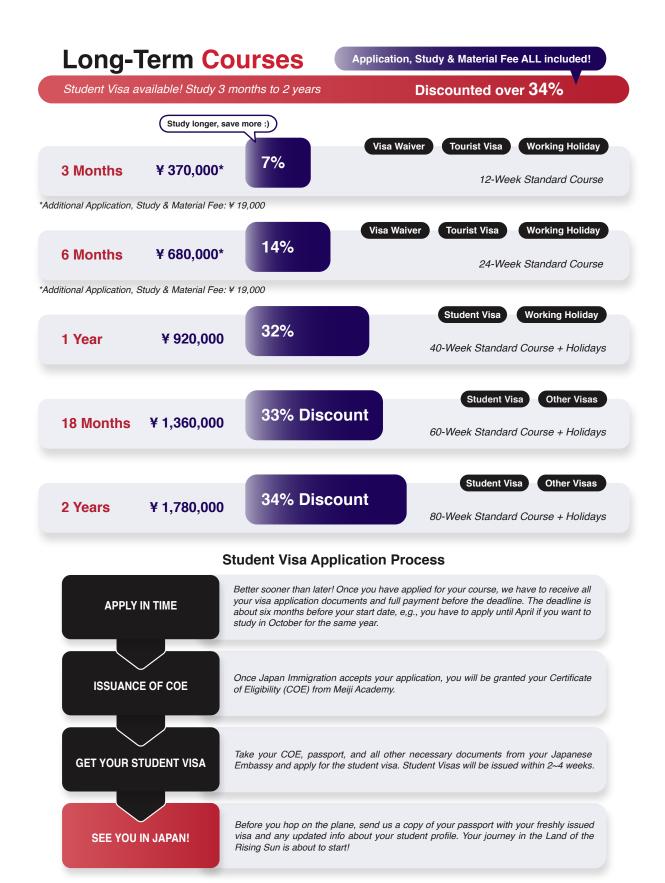

# **Short-Term Courses**

Application, Study & Material Fee: ¥ 19,000

Open for ALL VISAS, study up to 3 months

Standard Course

#### Visa Waiver

Tourist Visa

Student Visa

Other Visas

You can stay up to 6 months. No visa is required. Eligible countries

ou can stay up to 3 months

Study for a full year or longer. This visa is only available for the Hokkaido School and certain nationalities due to

if your country is eligible. If you another long-term visa, you can enroll in any course with us.

+81-92-231-9557

info@meijiacademy.com

meijiacademy.com

https://www.languagecourse.net/school-meiji-academy-fukuoka.php3