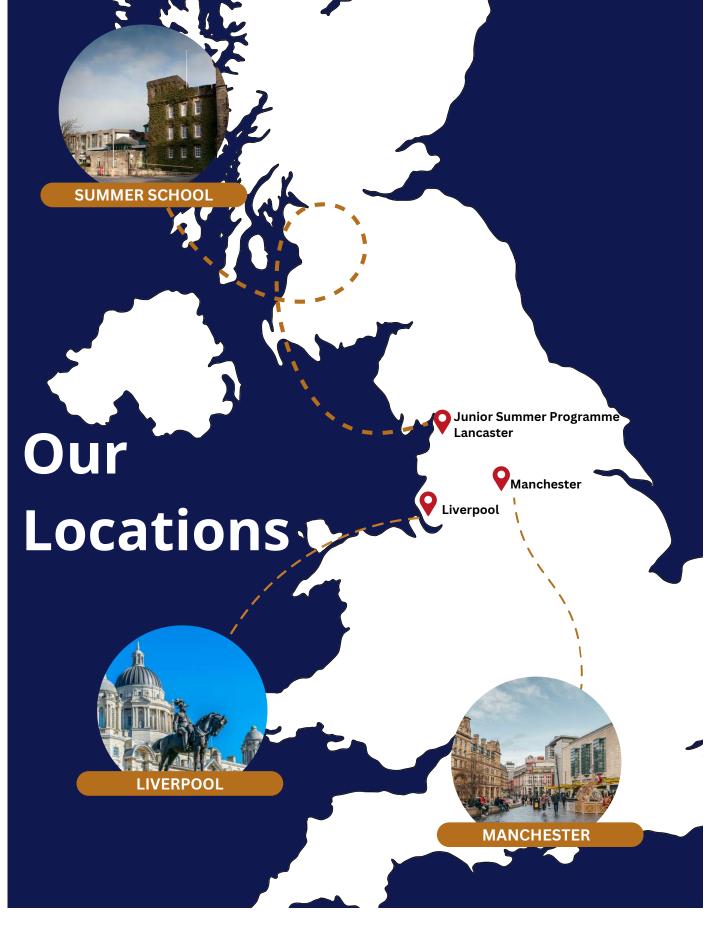

# About **MC Academy**

"MC Academy opened in 2005 as Manchester Central School of English (MCSE).

We have two locations: one in the heart of Manchester and one in the center of Liverpool. MC Academy is accredited by the British Council, ISI, English UK, and Cambridge Assessment English.