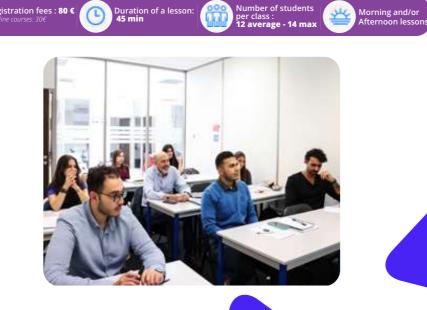

#### Lesson duration:

45 minutes

## Number of students per class:

12 on average with a maximum of 14 students

#### Timetable:

Mornings and/or afternoons.