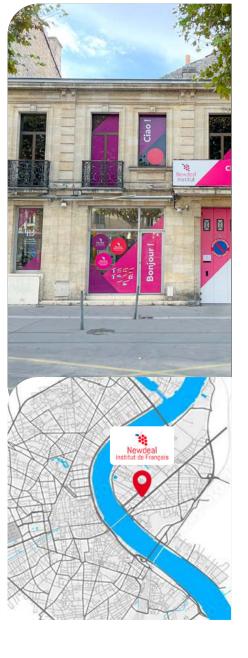

### **HOW TO GET HERE**

BY TRAINS

The Bordeaux station (Gare Saint-Jean) is connected to all the biggest cities in France as well as internationally. Since 2017 you can get from Paris to Bordeaux in two hours.

**BY PLANE** 

The Bordeaux-Mérignac is the main airport in the Nouvelle-Aquitaine region. Located roughly 10km from the centre of town, it is accessible by all public transport. Newdeal Institut can provide transfer service. The vast range of national and international destination results in over five millions passenger per year.

BY BIKE

VCUB stations are available throughout the city with a station just in front of the school.

**BY BUS** 

Multiple buses run in the area with the Stalingrad stop a major intersection located a few minutes from the school.

**BY TRAM** 

The school is right in front of the tram stop Jardin Botanique on line A.

https://www.languagecourse.net/school-klf---keep-learning-french-bordeaux.php3

**==** +1 646 503 18 10

988 072