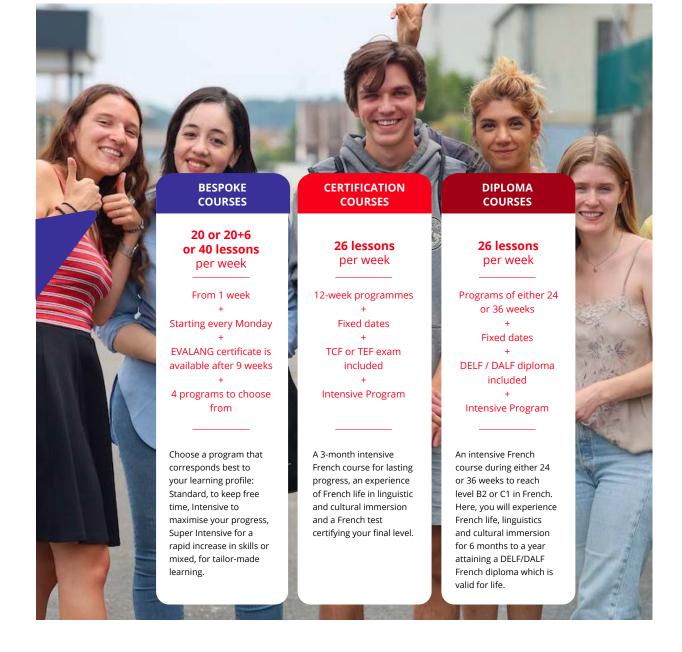

## **OUR FRENCH COURSES**

As with all KLF schools, Lyon Bleu International allows you to design your French course at your own pace, according to your objectives, your needs and your desires!

Our bespoke courses

Take advantage of the flexibility of our bespoke language stays. Standard, intensive or super-intensive, all our programs start every Monday with grouped

classes tailored to each level.

Our certification courses

An intensive 3-month French course for long-lasting results, a life experience in French linguistics, cultural immersion and a French test to certify your final level.

**Our diploma courses** 

2

An intensive French course over 24 or 36 weeks to reach a level level of B2 or C1 in French. An experience in French life, French linguistics and cultural immersion for 6 months to a year resulting in a DELF / DALF French diploma - which is valid for life.

### These programmes are common to all KLF schools.

- \* They consist of courses in small groups of different levels in international classes.
- \* 1 lesson = 45 minutes
- \* Morning and/or afternoon lessons
- \* Maximum of 14 students per class: 12 on average.
- \* Complete beginners: entry is on fixed dates (contact us)
- \* French workshops enable you to approach the language from reinforced communicative aspects.