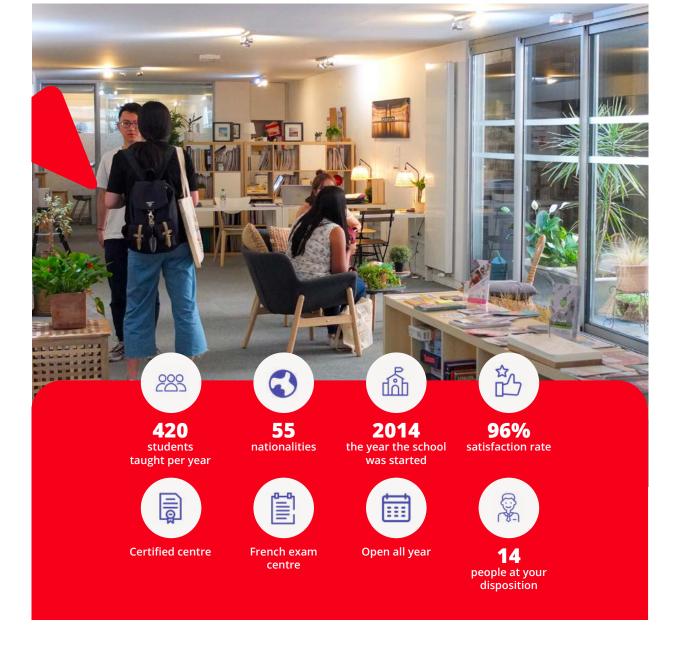

## Newdeal Institut is a language school established in Bordeaux in 2009

Every year we are proud to welcome over 420 students from all corners of the world. They make up a diverse and passionate community who share their love for the French language in a friendly international setting.

Newdeal Institut is recognised for our work ethic, the satisfaction of our clients and the quality of our team. We are certified by the Label FLE (French as a foreign language) Quality, Qualiopi and are also an accredited centre for numerous exams and language qualifications (DELF-DALF / TCF / TEF / TOEIC / IELTS / Cambridge ect). Furthermore, as well as French lessons, we also offer lessons in ten foreign languages.