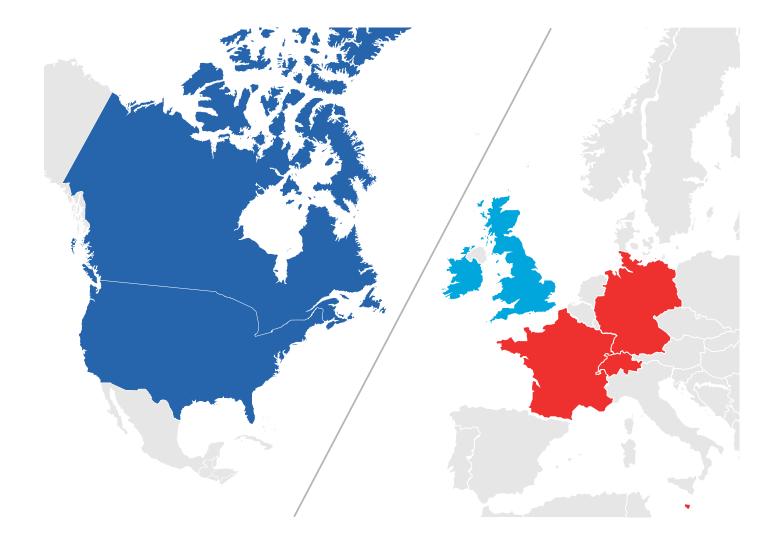

# WHERE CAN KAPLAN TAKE YOU?

| Canada<br>& USA | Ireland<br>& UK | Germany,<br>Switzerland<br>& France |
|-----------------|-----------------|-------------------------------------|
|-----------------|-----------------|-------------------------------------|