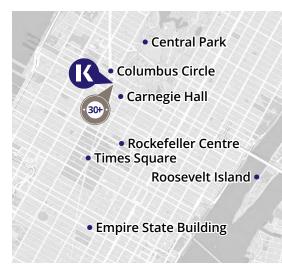

# **NEW YORK**

#### Find out more here

#### HAVE A CITY ADVENTURE **IN THE BIG APPLE**

New York, New York, it's the city where dreams are made of... hopefully your dreams! As the city that never sleeps, you'll never be short of things to do: the Empire State Building, dinner in Hell's Kitchen, watching the New York Knicks... your schedule is full already!

#### **REASONS TO STUDY HERE**

- Kaplan New York is right next door to Central Park and close to MOMA (Museum of Modern Art), Times Square and the Rockefeller Center!
- See a real-life Broadway show as part of a wide variety of activities organized by the school
- Take a boat cruise around the iconic Statue of Liberty at the weekend

Over the age of 30? Attend our New York 30+ school with dedicated learning spaces and study with professionals just like you!

#### Click here to see New York's courses

#### HOW TO FIND US:

5 Columbus Circle, 1790 Broadway New York, NY 10019 kaplan.to/central-park | @kaplannyc

"I chose Kaplan in New York because it's one of the largest language schools and offers a well-structured schedule with detailed English levels, making it ideal for studying. I am very satisfied with my progress.'

**Bohyeon K** Kaplan New York student from South Korea

For more information: kaplaninternational.com

**BACK TO INDEX** 44