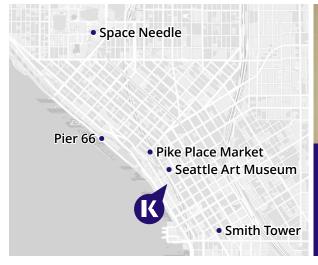

# SEATTLE

#### LOVED BY COFFEE AND MUSIC LOVERS ALIKE!

Home to Starbucks' headquarters, Seattle is a coffee-lover's — and a music fanatic's — haven! With an entrepreneurial spirit and a love for art, it's no wonder that so many big businesses and bands, such as Amazon and Nirvana, were founded there! If Jimi Hendrix loved it, you will too!

#### **REASONS TO STUDY HERE**

- Study on the lively Seattle Downtown waterfront, with dramatic views across Puget Sound and close to the Seattle Art Museum
- Discover the city from a birds-eye view at the top of the Space Needle
- Feel connected to nature with weekend trips to Snoqualmie Falls and Alki Beach
- Enjoy some local food and stunning views on a walking tour around Pike Place

Click here to see Seattle's courses

#### **HOW TO FIND US:**

Seattle Downtown, 51 University Street, Suite 300, Seattle, WA 98101 kaplan.to/seattle @kaplanseattle

"The school is multicultural. It is a place where different people from all over the world meet, having all the same goal: to study English."

Julia S Kaplan Seattle student from Switzerland

BACK TO INDEX 47