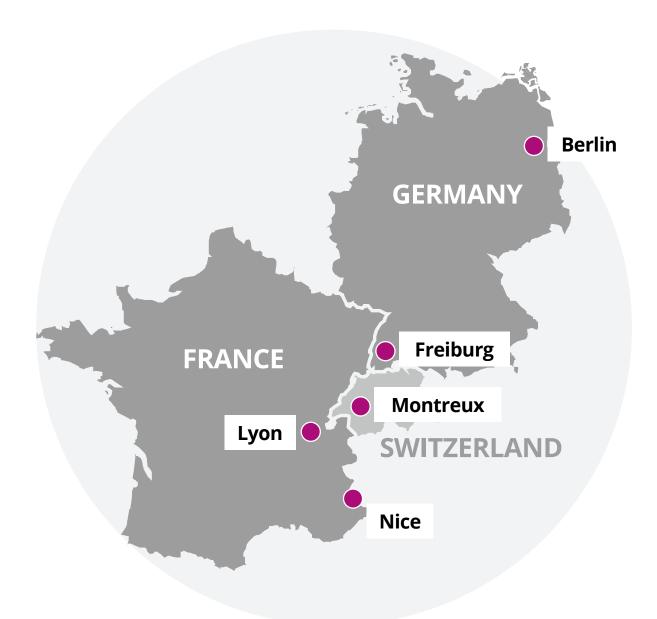

# WHERE CAN KAPLAN TAKE YOU?

| Canada<br>& USA | Ireland<br>& UK | Germany,<br>Switzerland<br>& France |
|-----------------|-----------------|-------------------------------------|
|-----------------|-----------------|-------------------------------------|