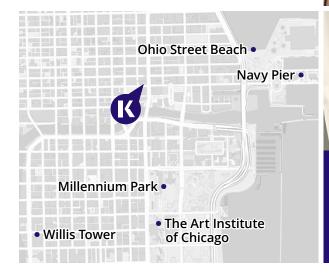

# CHICAGO

#### JAZZ, PIZZA, AND A DREAMY SKYLINE AWAIT!

Deep-dish pizza, gangsters, prohibition, the musical, the birthplace of Walt Disney... we've all heard of Chicago. So why not study there? At Kaplan Chicago you'll be able advance your English in the center of this modern metropolis, where famous TV series such as *The Bear* and *Shameless* were filmed.

#### **REASONS TO STUDY HERE**

- Kaplan Chicago is located on Chicago's famous tourist and shopping boulevard, the Magnificent Mile!
- Study right next to the beautiful waterfront of Lake Michigan
- Take a boat tour to admire the city skyline and spot iconic scenes from The Bear TV series
- Picnics in Millennium Park and tours of the famous Wrigley Field

#### **HOW TO FIND US:**

444 North Michigan Avenue, Chicago, IL 60611 kaplan.to/chicago @kaplan\_international\_chicago

CONTACT US

"I gained a lot of friends from different parts of the world, and I enjoyed every activity from Kaplan especially the outdoor activities such as picnics by the beach."