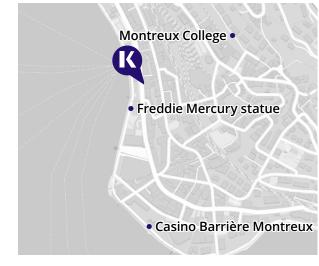

f Lake Geneva and at the base of the Alps, Montreux boasts an almost Mediterranean climate. The palm-lined promenades, the deep blue waters of the lake, and the UNESCO World Heritage vineyards of Lavaux all add to the area's enchanting beauty.

#### **REASONS TO STUDY HERE**

- Stunning location on the edge of Lake Geneva, one of the most visited places in Frenchspeaking Switzerland
- Easy to reach from your accommodation public transport is less than a five-minute walk away
- Enjoy exciting trips to nearby Lake Geneva and the Les Portes du Solei ski resort in the Swiss Alps
- Explore the stunning Chillion Castle and Gorge du Chauderon

Click here to see Montreux's courses

#### **HOW TO FIND US:**

Grand-Rue 42, 1820 Montreux, Switzerland



Alpadia Language Schools operates this school









"The teaching offered by Alpadia allowed me to quickly overcome my shyness and break down the linguistic barrier so that I could fully take advantage of my language learning experience in Switzerland."

Linda G Alpadia Montreux student from Russia

BACK TO INDEX 71

#### For more information: kaplaninternational.com

CanguageCourse net Book at worldwide lowest price at: https://www.languagecourse.net/school-kaplan-international-languages-online-english-new-york.php3

+1 646 503 18 10 +31 858880253 

 +44 330 124 03 17
 +34 93 220 38 75

 +7 4995000466
 +46 844 68 36 76

+34 93 220 38 75 +46 844 68 36 76 +81 (50) 50507957

+33 1-78416974
 +47 219 30 570
 ← +55 213 958 08 76

+41 225 180 700 +45 898 83 996 +86 183 2705 9463 +49 221 747 40042 +39 800 934 127

# JUNIOR SUMMER CAMP MAGI