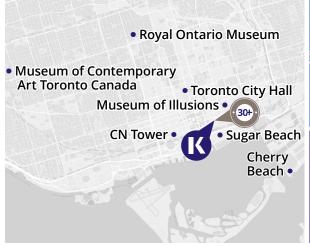

# TORONTO

Find out more here

#### **ONE OF THE MOST MULTICULTURAL CITIES IN THE WORLD!**

Foodies gather round — we have a school in Toronto! No matter what kind of cuisine you like or want to try, you'll be able to find it in the diverse city of Toronto! And when you're done sampling all the food, why not catch an ice-hockey game? If the Maple Leafs are playing, you have to watch!

#### **REASONS TO STUDY HERE**

- Kaplan Toronto has a fantastic downtown location, close to Union Station, St. Lawrence Market, and the CN Tower
- Visit the nearby Royal Ontario Museum or take the ferry to the Toronto Islands (it's close to our school!)
- Take an out-of-this-world trip to Niagara Falls with friends at the weekend

Click here to see Toronto's courses

Over the age of 30? Attend our Toronto 30+ school with dedicated learning spaces and study with professionals just like you!

#### **HOW TO FIND US:**

35 The Esplanade, Suite 250, Toronto ON, M5E 1Z4 kaplan.to/toronto @kaplantoronto

CONTACT US 0

"People who are studying here are very very nice. Teachers too. Lessons are very nice! Definitely the best experience that I was expecting!"