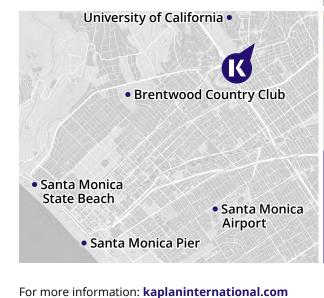

# SAN FRANCISCO - BERKELEY

Find out more here

#### **SCENIC TECH-HUB** WITH A ROMANTIC VIBE

Do your ideas challenge the mainstream? Then the slopes of San Francisco are calling! As a magnet for artists, idealists and philosophers, this colorful city is full of innovation and up-and-coming stars! And since our school is close to Tilden Regional Park, you'll get to enjoy spectacular views of the Golden Gate Bridge whenever you want!

#### **REASONS TO STUDY HERE**

- Study next to UC Berkeley and Tilden **Regional Park**
- A 20-minute drive takes you to the heart of San Francisco and an hour takes you to the Silicon Valley and Wine Country
- · Embark on fun school trips including bay cruises around Alcatraz or group trips to Chinatown

#### **HOW TO FIND US:**

2144 Kala Bagai Way, Berkeley, CA 94704 kaplan.to/berkeley @kaplan berkeley

CONTACT US

Cesar Chavez Park University of California •

Alcatraz • Treasure Island Golden Gate Bridge

Chinatown