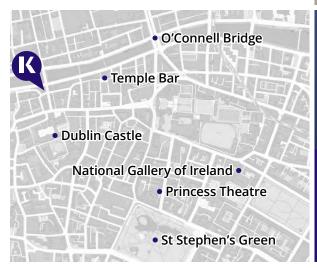

### **EDINBURGH**

#### Find out more here

#### WALK THROUGH THE MEDIEVAL **STREETS OF THIS FESTIVE CITY!**

Anyone who's been to Edinburgh will tell you that this is a city for artists, for historians, for people who appreciate beauty in all its forms. From Edinburgh Castle to the Edinburgh Fringe Festival, everything this city does is magic!

#### **REASONS TO STUDY HERE**

- Study in a Georgian building close to St Andrew's Square, Edinburgh Castle, the Medieval Royal Mile, and the Arthur's Seat hill walk!
- Enjoy a tour of the Highlands and admire some of the finest natural landscapes in the country
- · Studying in August? Then attend the worldfamous Edinburgh Fringe Festival!

**Click here** to see Edinburgh's courses

#### **HOW TO FIND US:**

26 St. Andrew Square, Edinburgh, EH2 1AF kaplan.to/edinburgh @kaplanedinburgh

"I am an English teacher, so this experience has helped me a lot to improve my English and learn more about Scottish culture."

Myriam M Kaplan Edinburgh student from Spain

> **BACK TO INDEX** 56