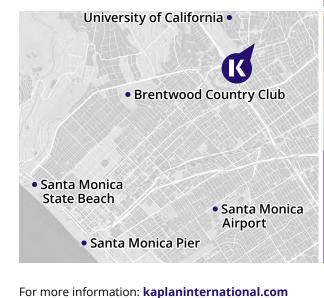

### SAN FRANCISCO - BERKELEY

Find out more **here** 

#### SCENIC TECH-HUB WITH A ROMANTIC VIBE

Do your ideas challenge the mainstream? Then the slopes of San Francisco are calling! As a magnet for artists, idealists and philosophers, this colorful city is full of innovation and up-and-coming stars! And since our school is close to Tilden Regional Park, you'll get to enjoy spectacular views of the Golden Gate Bridge whenever you want!

#### **REASONS TO STUDY HERE**

- Study next to UC Berkeley and Tilden Regional Park
- A 20-minute drive takes you to the heart of San Francisco and an hour takes you to the Silicon Valley and Wine Country
- Embark on fun school trips including bay cruises around Alcatraz or group trips to Chinatown

#### **HOW TO FIND US:**

2144 Kala Bagai Way, Berkeley, CA 94704 kaplan.to/berkeley @kaplan berkeley

CONTACT US

Cesar Chavez Park • University of California •

Alcatraz • • Golden Gate Bridge

Chinatown

*"I love the teachers at Kaplan San Francisco - Berkeley because they are friendly, passionate and patient. They take the time to explain things clearly."* 