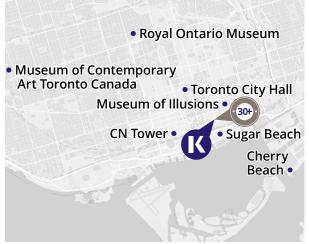

### TORONTO

Find out more **here** 

### ONE OF THE MOST MULTICULTURAL CITIES IN THE WORLD!

Foodies gather round — we have a school in Toronto! No matter what kind of cuisine you like or want to try, you'll be able to find it in the diverse city of Toronto! And when you're done sampling all the food, why not catch an ice-hockey game? If the Maple Leafs are playing, you have to watch!

#### **REASONS TO STUDY HERE**

- Kaplan Toronto has a fantastic downtown location, close to Union Station, St. Lawrence Market, and the CN Tower
- Visit the nearby Royal Ontario Museum or take the ferry to the Toronto Islands (it's close to our school!)
- Take an out-of-this-world trip to Niagara Falls with friends at the weekend

#### **HOW TO FIND US:**

35 The Esplanade, Suite 250, Toronto ON, M5E 1Z4 kaplan.to/toronto @kaplantoronto

CONTACT US

"People who are studying here are very very nice. Teachers too. Lessons are very nice! Definitely the best experience that I was expecting!"