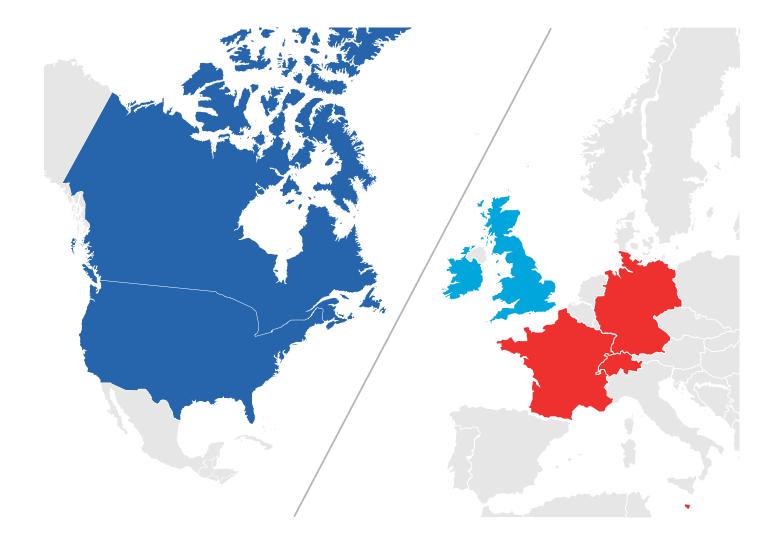

# WHERE CAN **KAPLAN TAKE YOU?**

| Canada<br>& USA | Ireland<br>& UK | Germany,<br>Switzerland<br>& France |
|-----------------|-----------------|-------------------------------------|
|-----------------|-----------------|-------------------------------------|