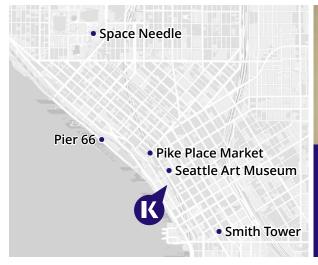

### SEATTLE

#### LOVED BY COFFEE **AND MUSIC LOVERS ALIKE!**

Home to Starbucks' headquarters, Seattle is a coffee-lover's — and a music fanatic's — haven! With an entrepreneurial spirit and a love for art, it's no wonder that so many big businesses and bands, such as Amazon and Nirvana, were founded there! If Jimi Hendrix loved it, you will too!

#### **REASONS TO STUDY HERE**

- Study on the lively Seattle Downtown waterfront, with dramatic views across Puget Sound and close to the Seattle Art Museum
- Discover the city from a birds-eye view at the top of the Space Needle
- Feel connected to nature with weekend trips to Snogualmie Falls and Alki Beach
- Enjoy some local food and stunning views on a walking tour around Pike Place

#### HOW TO FIND US:

Seattle Downtown, 51 University Street, Suite 300, Seattle, WA 98101 kaplan.to/seattle @kaplanseattle

"The school is multicultural. It is a place where different people from all over the world meet, having all the same goal: to study English."