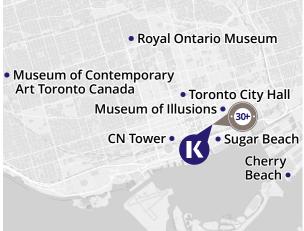

#### ONE OF THE MOST MULTICULTURAL **CITIES IN THE WORLD!**

Foodies gather round — we have a school in Toronto! No matter what kind of cuisine you like or want to try, you'll be able to find it in the diverse city of Toronto! And when you're done sampling all the food, why not catch an ice-hockey game? If the Maple Leafs are playing, you have to watch!

#### **REASONS TO STUDY HERE**

- Kaplan Toronto has a fantastic downtown location, close to Union Station, St. Lawrence Market, and the CN Tower
- Visit the nearby Royal Ontario Museum or take the ferry to the Toronto Islands (it's close to our school!)
- Take an out-of-this-world trip to Niagara Falls with friends at the weekend

#### **HOW TO FIND US:**

35 The Esplanade, Suite 250, Toronto ON, M5E 1Z4 kaplan.to/toronto @kaplantoronto

For more information: kaplaninternational.com

**BACK TO INDEX** 

https://www.languagecourse.net/school-kaplan-international-languages-dublin.php3