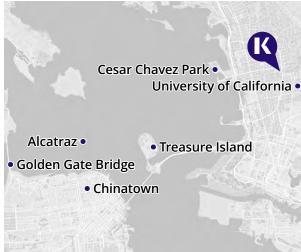

# **SAN FRANCISCO - BERKELEY**

#### **SCENIC TECH-HUB** WITH A ROMANTIC VIBE

Do your ideas challenge the mainstream? Then the slopes of San Francisco are calling! As a magnet for artists, idealists and philosophers, this colorful city is full of innovation and up-and-coming stars! And since our school is close to Tilden Regional Park, you'll get to enjoy spectacular views of the Golden Gate Bridge whenever you want!

#### **REASONS TO STUDY HERE**

- Study next to UC Berkeley and Tilden Regional Park
- A 20-minute drive takes you to the heart of San Francisco and an hour takes you to the Silicon Valley and Wine Country
- · Embark on fun school trips including bay cruises around Alcatraz or group trips to Chinatown

**Click here** to see San Francisco-Berkeley's courses

#### **HOW TO FIND US:**

2144 Kala Bagai Way, Berkeley, CA 94704 kaplan.to/berkeley @kaplan berkeley

For more information: kaplaninternational.com

**BACK TO INDEX** 

https://www.languagecourse.net/school-kaplan-international-languages-dublin.php3