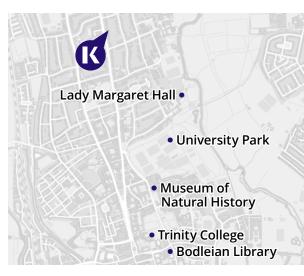

#### **REASONS TO STUDY HERE**

- · Located in Dublin's lively Temple Bar area, the city's hub of culture and nightlife, with excellent transport links
- · Admire the ancient Book of Kells at Trinity College
- Get out in nature with trips to Howth Cliff, the Cliffs of Moher, and the Wicklow Mountains!

**Click here** to see Dublin's courses