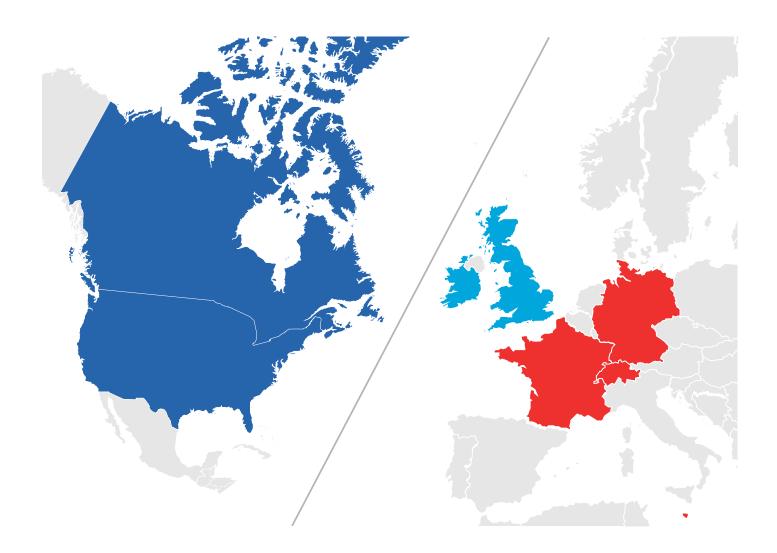

# WHERE CAN **KAPLAN TAKE YOU?**

Canada & USA

Ireland & UK

Germany, Switzerland & France

For more information: kaplaninternational.com

https://www.languagecourse.net/school-kaplan-international-languages-dublin.php3