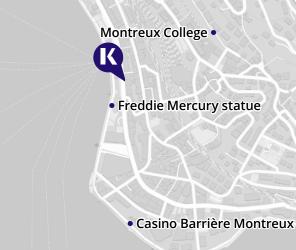

#### LAKESIDE FUN DOESN'T **GET BETTER THAN THIS!**

Nestled on the shores of Lake Geneva and at the base of the Alps, Montreux boasts an almost Mediterranean climate. The palm-lined promenades, the deep blue waters of the lake, and the UNESCO World Heritage vineyards of Lavaux all add to the area's enchanting beauty.

#### **REASONS TO STUDY HERE**

- Stunning location on the edge of Lake Geneva, one of the most visited places in Frenchspeaking Switzerland
- Easy to reach from your accommodation public transport is less than a five-minute walk away
- Enjoy exciting trips to nearby Lake Geneva and the Les Portes du Solei ski resort in the
- Explore the stunning Chillion Castle and Gorge du Chauderon

Click here to see Montreux's courses

#### **HOW TO FIND US:**

Grand-Rue 42, 1820 Montreux, Switzerland

Alpadia Language Schools operates this school

For more information: kaplaninternational.com

**BACK TO INDEX** 

71

https://www.languagecourse.net/school-kaplan-international-languages-dublin.php3