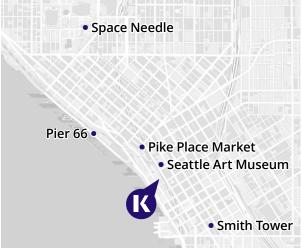

#### **LOVED BY COFFEE AND MUSIC LOVERS ALIKE!**

Home to Starbucks' headquarters, Seattle is a coffee-lover's — and a music fanatic's — haven! With an entrepreneurial spirit and a love for art, it's no wonder that so many big businesses and bands, such as Amazon and Nirvana, were founded there! If Jimi Hendrix loved it, you will too!

- Study on the lively Seattle Downtown waterfront, with dramatic views across Puget Sound and close to the Seattle Art Museum
- Discover the city from a birds-eye view at the top of the Space Needle
- Feel connected to nature with weekend trips to Snoqualmie Falls and Alki Beach
- Enjoy some local food and stunning views on a walking tour around Pike Place

#### **HOW TO FIND US:**

Seattle Downtown, 51 University Street, Suite 300, Seattle, WA 98101 kaplan.to/seattle @kaplanseattle

For more information: kaplaninternational.com

**BACK TO INDEX** 

https://www.languagecourse.net/school-kaplan-international-languages-dublin.php3