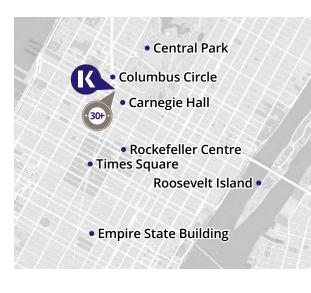

#### **HAVE A CITY ADVENTURE** IN THE BIG APPLE

New York, New York, it's the city where dreams are made of... hopefully your dreams! As the city that never sleeps, you'll never be short of things to do: the Empire State Building, dinner in Hell's Kitchen, watching the New York Knicks... your schedule is full already!

#### **REASONS TO STUDY HERE**

- Kaplan New York is right next door to Central Park and close to MOMA (Museum of Modern Art), Times Square and the Rockefeller Center!
- See a real-life Broadway show as part of a wide variety of activities organized by the school
- · Take a boat cruise around the iconic Statue of Liberty at the weekend

Over the age of 30? Attend our New York 30+ school with dedicated learning spaces and study with professionals just like you!

**Click here** to see New York's courses

#### **HOW TO FIND US:**

5 Columbus Circle, 1790 Broadway New York, NY 10019 kaplan.to/central-park | @kaplannyc

For more information: kaplaninternational.com

**BACK TO INDEX** 

https://www.languagecourse.net/school-kaplan-international-languages-dublin.php3