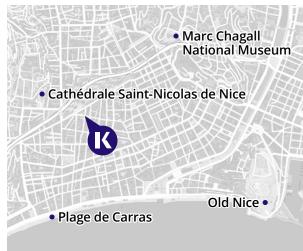

#### **UNLOCK THE MEDITERRANEAN CHARM OF THIS COASTAL BEAUTY**

Learning French with Alpadia by the stunning Mediterranean coast is an experience you won't forget. Nice, one of France's most beloved destinations, offers deep blue waters, vibrant local markets, and the chance to explore nearby gems such as Monaco and Cannes. This captivating environment will help you master your French skills (and accent) in no time!

#### **REASONS TO STUDY HERE**

- Our school is in the heart of the city, close to shops, restaurants, and the beach!
- Explore local attractions including the Antibes + Picasso Museum, Vieux-Nice, Eze Village, and Beaulieu
- Take part in thrilling weekend trips to nearby Monaco and Cannes

Click here to see Nice's courses

#### **HOW TO FIND US:**

Azurlinga Nice 47 Rue Hérold, 06000 Nice, FR - France