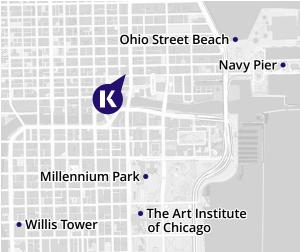

#### JAZZ, PIZZA, AND A **DREAMY SKYLINE AWAIT!**

Deep-dish pizza, gangsters, prohibition, the musical, the birthplace of Walt Disney... we've all heard of Chicago. So why not study there? At Kaplan Chicago you'll be able advance your English in the center of this modern metropolis, where famous TV series such as The Bear and Shameless were filmed.

#### **REASONS TO STUDY HERE**

- Kaplan Chicago is located on Chicago's famous tourist and shopping boulevard, the Magnificent Mile!
- Study right next to the beautiful waterfront of Lake Michigan
- Take a boat tour to admire the city skyline and spot iconic scenes from The Bear TV series
- · Picnics in Millennium Park and tours of the famous Wrigley Field

#### **HOW TO FIND US:**

444 North Michigan Avenue, Chicago, IL 60611 kaplan.to/chicago @kaplan international chicago

For more information: kaplaninternational.com

**BACK TO INDEX** 

https://www.languagecourse.net/school-kaplan-international-languages-dublin.php3