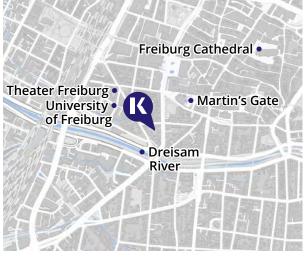

#### THIS MEDIEVAL ECO-CITY IS CALLING YOU!

Known as the capital of the Black Forest, Freiburg is the sunniest city in Germany, but did you know that it's also the greenest? The city's devotion to sustainability means that it's full of cyclists and plenty of fresh air! Combine this with the glorious nearby mountainous landscapes and lush countryside, and you've got a language adventure to remember!

#### **REASONS TO STUDY HERE**

- · Located in the center of a lively college town inside an elegant neoclassical house
- Close to the university, shops, and the historical center with its beautiful Gothic cathedral
- · Go hiking through the Black Forest or admire the plants in the city's Botanical Garden

**Click here** to see Freiburg's courses

#### **HOW TO FIND US:**

Werthmannstrasse 18, 79098, Freiburg, Germany

Alpadia Language Schools operates this school

For more information: kaplaninternational.com

**BACK TO INDEX** 

70

https://www.languagecourse.net/school-kaplan-international-languages-dublin.php3