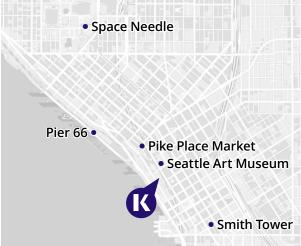

- Study on the lively Seattle Downtown waterfront, with dramatic views across Puget Sound and close to the Seattle Art Museum
- Discover the city from a birds-eye view at the top of the Space Needle
- Feel connected to nature with weekend trips to Snoqualmie Falls and Alki Beach
- Enjoy some local food and stunning views on a walking tour around Pike Place

#### **HOW TO FIND US:**

Seattle Downtown, 51 University Street, Suite 300, Seattle, WA 98101 kaplan.to/seattle @kaplanseattle

For more information: kaplaninternational.com

**BACK TO INDEX** 

https://www.languagecourse.net/school-kaplan-international-languages-cambridge.php3