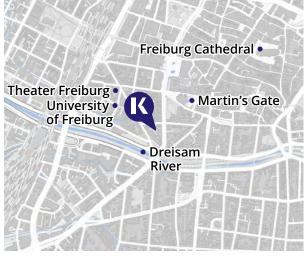

#### THIS MEDIEVAL ECO-CITY IS CALLING YOU!

Known as the capital of the Black Forest, Freiburg is the sunniest city in Germany, but did you know that it's also the greenest? The city's devotion to sustainability means that it's full of cyclists and plenty of fresh air! Combine this with the glorious nearby mountainous landscapes and lush countryside, and you've got a language adventure to remember!

#### **REASONS TO STUDY HERE**

- · Located in the center of a lively college town inside an elegant neoclassical house
- Close to the university, shops, and the historical center with its beautiful Gothic cathedral
- · Go hiking through the Black Forest or admire the plants in the city's Botanical Garden

#### **HOW TO FIND US:**

Werthmannstrasse 18, 79098, Freiburg, Germany

#### Alpadia Language Schools operates this school

For more information: kaplaninternational.com

**BACK TO INDEX** 

70

https://www.languagecourse.net/school-kaplan-international-languages-cambridge.php3

**==** +1 646 503 18 10 +31 858880253