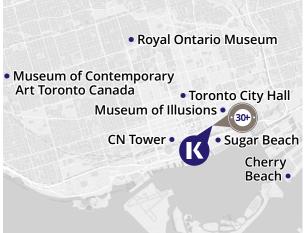

#### **REASONS TO STUDY HERE**

- Kaplan Toronto has a fantastic downtown location, close to Union Station, St. Lawrence Market, and the CN Tower
- Visit the nearby Royal Ontario Museum or take the ferry to the Toronto Islands (it's close to our school!)
- Take an out-of-this-world trip to Niagara Falls with friends at the weekend

#### **HOW TO FIND US:**

35 The Esplanade, Suite 250, Toronto ON, M5E 1Z4 kaplan.to/toronto @kaplantoronto

For more information: kaplaninternational.com

**BACK TO INDEX** 

https://www.languagecourse.net/school-kaplan-international-languages-cambridge.php3