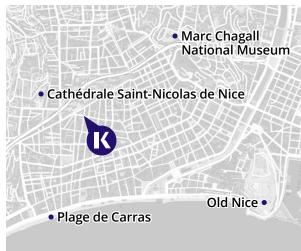

#### **UNLOCK THE MEDITERRANEAN CHARM OF THIS COASTAL BEAUTY**

Learning French with Alpadia by the stunning Mediterranean coast is an experience you won't forget. Nice, one of France's most beloved destinations, offers deep blue waters, vibrant local markets, and the chance to explore nearby gems such as Monaco and Cannes. This captivating environment will help you master your French skills (and accent) in no time!

#### **REASONS TO STUDY HERE**

- Our school is in the heart of the city, close to shops, restaurants, and the beach!
- Explore local attractions including the Antibes + Picasso Museum, Vieux-Nice, Eze Village, and Beaulieu
- Take part in thrilling weekend trips to nearby Monaco and Cannes

Click here to see Nice's courses

#### **HOW TO FIND US:**

Azurlinga Nice 47 Rue Hérold, 06000 Nice, FR - France

#### Azurlingua operates this school

For more information: kaplaninternational.com

**BACK TO INDEX** 

https://www.languagecourse.net/school-kaplan-international-languages-cambridge.php3