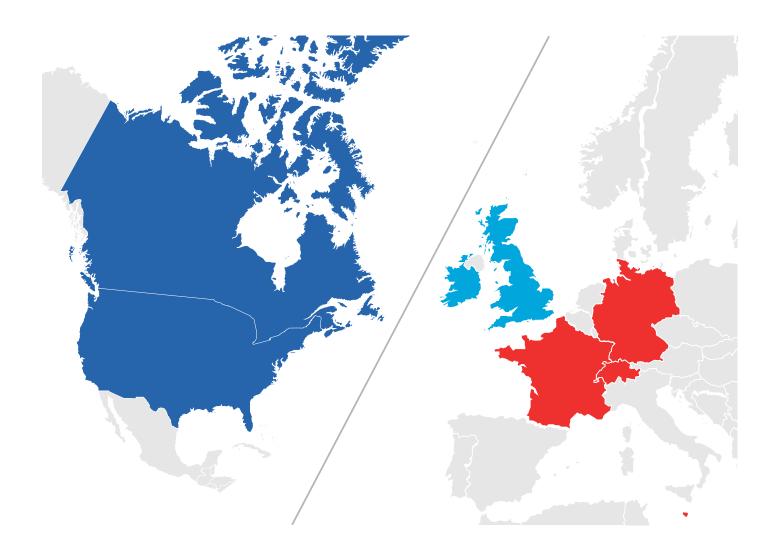

# WHERE CAN **KAPLAN TAKE YOU?**

Canada & USA

Ireland & UK

Germany, Switzerland & France

For more information: kaplaninternational.com