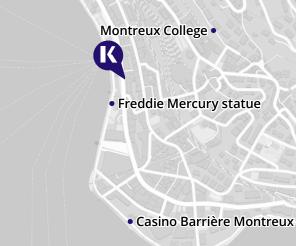

#### LAKESIDE FUN DOESN'T **GET BETTER THAN THIS!**

Nestled on the shores of Lake Geneva and at the base of the Alps, Montreux boasts an almost Mediterranean climate. The palm-lined promenades, the deep blue waters of the lake, and the UNESCO World Heritage vineyards of Lavaux all add to the area's enchanting beauty.

#### **REASONS TO STUDY HERE**

- Stunning location on the edge of Lake Geneva, one of the most visited places in Frenchspeaking Switzerland
- Easy to reach from your accommodation public transport is less than a five-minute walk away
- Enjoy exciting trips to nearby Lake Geneva and the Les Portes du Solei ski resort in the
- Explore the stunning Chillion Castle and Gorge du Chauderon

#### **HOW TO FIND US:**

Grand-Rue 42, 1820 Montreux, Switzerland

Alpadia Language Schools operates this school

For more information: kaplaninternational.com

**BACK TO INDEX** 

https://www.languagecourse.net/school-kaplan-international-languages-cambridge.php3