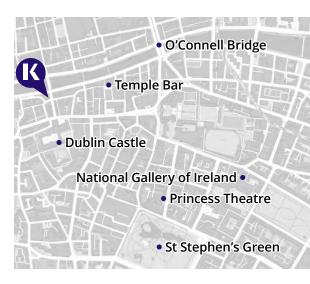

#### STUDY ABROAD IN EUROPE'S FRIENDLIEST COUNTRY!

You're not there yet, but Dublin already considers you family! This famously welcoming city is the perfect crossover of the modern and traditional — visit the ancient castle in the morning and then head to the glittering Tech Quarter in the afternoon! And of course, no trip is complete without a pint of Guinness at the Temple Bar!

#### **REASONS TO STUDY HERE**

- · Located in Dublin's lively Temple Bar area, the city's hub of culture and nightlife, with excellent transport links
- · Admire the ancient Book of Kells at Trinity College
- Get out in nature with trips to Howth Cliff, the Cliffs of Moher, and the Wicklow Mountains!

**Click here** to see Dublin's courses

#### **HOW TO FIND US:**

The Presbytery Building, 7 Exchange Street Lower, Temple Bar, Dublin D08 PX27 kaplan.to/dublin @kaplandublin

**CONTACT US** 

For more information: kaplaninternational.com

**BACK TO INDEX** 