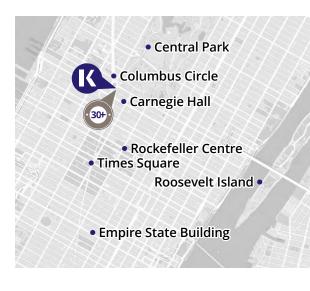

#### **HAVE A CITY ADVENTURE** IN THE BIG APPLE

New York, New York, it's the city where dreams are made of... hopefully your dreams! As the city that never sleeps, you'll never be short of things to do: the Empire State Building, dinner in Hell's Kitchen, watching the New York Knicks... your schedule is full already!

#### **REASONS TO STUDY HERE**

- Kaplan New York is right next door to Central Park and close to MOMA (Museum of Modern Art), Times Square and the Rockefeller Center!
- See a real-life Broadway show as part of a wide variety of activities organized by the school
- · Take a boat cruise around the iconic Statue of Liberty at the weekend

Over the age of 30? Attend our New York 30+ school with dedicated learning spaces and study with professionals just like you!

**Click here** to see New York's courses

#### **HOW TO FIND US:**

5 Columbus Circle, 1790 Broadway New York, NY 10019 kaplan.to/central-park | @kaplannyc

For more information: kaplaninternational.com

**BACK TO INDEX** 

https://www.languagecourse.net/school-kaplan-international-languages-cambridge.php3