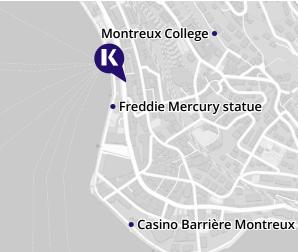

# **MONTREUX**

#### LAKESIDE FUN DOESN'T **GET BETTER THAN THIS!**

Nestled on the shores of Lake Geneva and at the base of the Alps, Montreux boasts an almost Mediterranean climate. The palm-lined promenades, the deep blue waters of the lake, and the UNESCO World Heritage vineyards of Lavaux all add to the area's enchanting beauty.

#### **REASONS TO STUDY HERE**

- Stunning location on the edge of Lake Geneva, one of the most visited places in Frenchspeaking Switzerland
- Easy to reach from your accommodation public transport is less than a five-minute walk away
- Enjoy exciting trips to nearby Lake Geneva and the Les Portes du Solei ski resort in the
- Explore the stunning Chillion Castle and Gorge du Chauderon

Click here to see Montreux's courses

#### **HOW TO FIND US:**

Grand-Rue 42, 1820 Montreux, Switzerland

Alpadia Language Schools operates this school

For more information: kaplaninternational.com

**BACK TO INDEX** 

71

https://www.languagecourse.net/school-kaplan-international-languages---westwood-los-angeles.php3