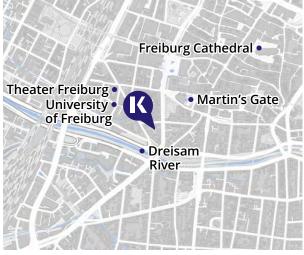

#### THIS MEDIEVAL ECO-CITY IS CALLING YOU!

Known as the capital of the Black Forest, Freiburg is the sunniest city in Germany, but did you know that it's also the greenest? The city's devotion to sustainability means that it's full of cyclists and plenty of fresh air! Combine this with the glorious nearby mountainous landscapes and lush countryside, and you've got a language adventure to remember!

#### **REASONS TO STUDY HERE**

- · Located in the center of a lively college town inside an elegant neoclassical house
- Close to the university, shops, and the historical center with its beautiful Gothic cathedral
- · Go hiking through the Black Forest or admire the plants in the city's Botanical Garden

**Click here** to see Freiburg's courses

#### **HOW TO FIND US:**

Werthmannstrasse 18, 79098, Freiburg, Germany

Alpadia Language Schools operates this school

For more information: kaplaninternational.com

**BACK TO INDEX** 

70

https://www.languagecourse.net/school-kaplan-international-languages---westwood-los-angeles.php3