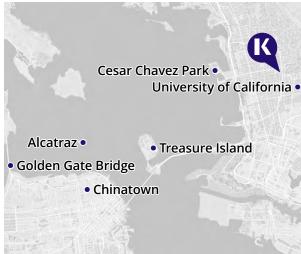

# **SAN FRANCISCO - BERKELEY**

#### **SCENIC TECH-HUB** WITH A ROMANTIC VIBE

Do your ideas challenge the mainstream? Then the slopes of San Francisco are calling! As a magnet for artists, idealists and philosophers, this colorful city is full of innovation and up-and-coming stars! And since our school is close to Tilden Regional Park, you'll get to enjoy spectacular views of the Golden Gate Bridge whenever you want!

#### **REASONS TO STUDY HERE**

- Study next to UC Berkeley and Tilden Regional Park
- A 20-minute drive takes you to the heart of San Francisco and an hour takes you to the Silicon Valley and Wine Country
- · Embark on fun school trips including bay cruises around Alcatraz or group trips to Chinatown

**Click here** to see San Francisco-Berkeley's courses

#### **HOW TO FIND US:**

2144 Kala Bagai Way, Berkeley, CA 94704 kaplan.to/berkeley @kaplan berkeley

"I love the teachers at Kaplan San Francisco -Berkeley because they are friendly, passionate and patient. They take the time to explain things clearly." **Giovanny M** Kaplan San Francisco-Berkeley student from Angola