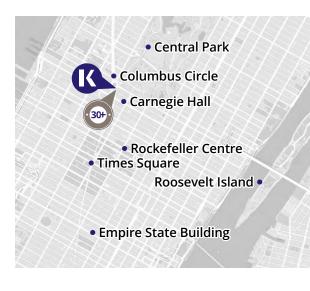

#### **HAVE A CITY ADVENTURE** IN THE BIG APPLE

New York, New York, it's the city where dreams are made of... hopefully your dreams! As the city that never sleeps, you'll never be short of things to do: the Empire State Building, dinner in Hell's Kitchen, watching the New York Knicks... your schedule is full already!

#### **REASONS TO STUDY HERE**

- Kaplan New York is right next door to Central Park and close to MOMA (Museum of Modern Art), Times Square and the Rockefeller Center!
- See a real-life Broadway show as part of a wide variety of activities organized by the school
- · Take a boat cruise around the iconic Statue of Liberty at the weekend

#### **HOW TO FIND US:**

5 Columbus Circle, 1790 Broadway New York, NY 10019 kaplan.to/central-park | @kaplannyc

For more information: kaplaninternational.com

**BACK TO INDEX** 

https://www.languagecourse.net/school-kaplan-international-languages---westwood-los-angeles.php3