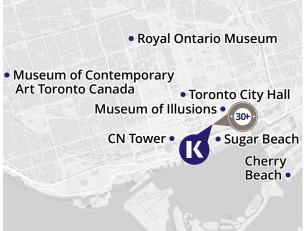

#### ONE OF THE MOST MULTICULTURAL **CITIES IN THE WORLD!**

Foodies gather round — we have a school in Toronto! No matter what kind of cuisine you like or want to try, you'll be able to find it in the diverse city of Toronto! And when you're done sampling all the food, why not catch an ice-hockey game? If the Maple Leafs are playing, you have to watch!

#### **REASONS TO STUDY HERE**

- Kaplan Toronto has a fantastic downtown location, close to Union Station, St. Lawrence Market, and the CN Tower
- Visit the nearby Royal Ontario Museum or take the ferry to the Toronto Islands (it's close to our school!)
- Take an out-of-this-world trip to Niagara Falls with friends at the weekend

**Click here** to see Toronto's courses

Over the age of 30? Attend our Toronto 30+ school with dedicated learning spaces and study with professionals just like you!

#### **HOW TO FIND US:**

35 The Esplanade, Suite 250, Toronto ON, M5E 1Z4 kaplan.to/toronto @kaplantoronto

For more information: kaplaninternational.com

**BACK TO INDEX** 

https://www.languagecourse.net/school-kaplan-international-languages---westwood-los-angeles.php3