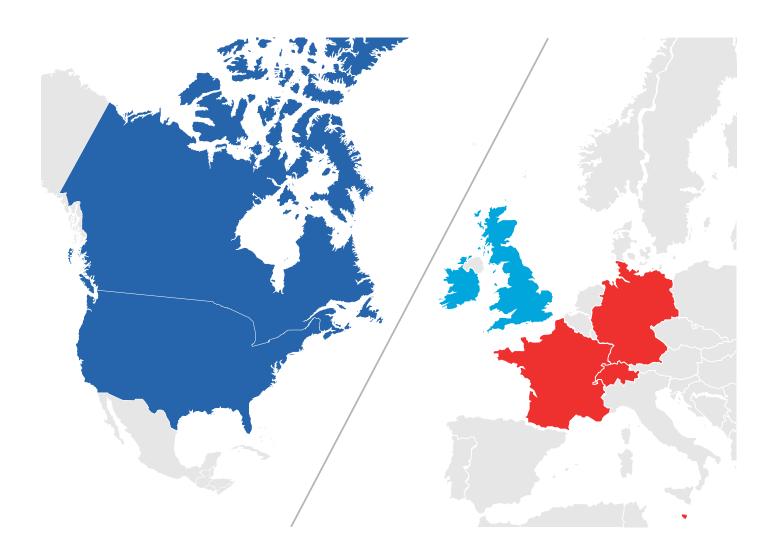

# WHERE CAN **KAPLAN TAKE YOU?**

Canada & USA

Ireland & UK

Germany, Switzerland & France

For more information: kaplaninternational.com