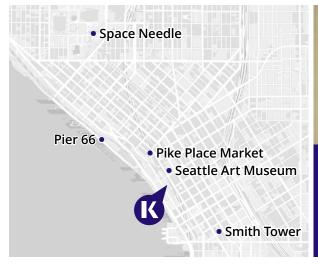

# SEATTLE

#### LOVED BY COFFEE **AND MUSIC LOVERS ALIKE!**

Home to Starbucks' headquarters, Seattle is a coffee-lover's — and a music fanatic's haven! With an entrepreneurial spirit and a love for art, it's no wonder that so many big businesses and bands, such as Amazon and Nirvana, were founded there! If Jimi Hendrix loved it, you will too!

#### **REASONS TO STUDY HERE**

- Study on the lively Seattle Downtown waterfront, with dramatic views across Puget Sound and close to the Seattle Art Museum
- Discover the city from a birds-eye view at the top of the Space Needle
- Feel connected to nature with weekend trips to Snogualmie Falls and Alki Beach
- Enjoy some local food and stunning views on a walking tour around Pike Place

**Click here** to see Seattle's courses

#### HOW TO FIND US:

Seattle Downtown, 51 University Street, Suite 300, Seattle, WA 98101 kaplan.to/seattle @kaplanseattle

"The school is multicultural. It is a place where different people from all over the world meet, having all the same goal: to study English."

Julia S Kaplan Seattle student from Switzerland

> **BACK TO INDEX** 47