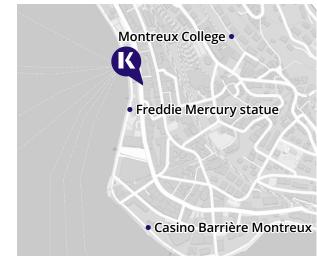

ke Geneva and at the base of the Alps, Montreux boasts an almost Mediterranean climate. The palm-lined promenades, the deep blue waters of the lake, and the UNESCO World Heritage vineyards of Lavaux all add to the area's enchanting beauty.

#### **REASONS TO STUDY HERE**

- Stunning location on the edge of Lake Geneva, one of the most visited places in Frenchspeaking Switzerland
- Easy to reach from your accommodation public transport is less than a five-minute walk away
- · Enjoy exciting trips to nearby Lake Geneva and the Les Portes du Solei ski resort in the Swiss Alps
- · Explore the stunning Chillion Castle and Gorge du Chauderon

Click here to see Montreux's courses

#### **HOW TO FIND US:**

Grand-Rue 42, 1820 Montreux, Switzerland



Alpadia Language Schools operates this school









"The teaching offered by Alpadia allowed me to quickly overcome my shyness and break down the linguistic barrier so that I could fully take advantage of my language learning experience in Switzerland."

Linda G Alpadia Montreux student from Russia

> **BACK TO INDEX** 71

#### For more information: kaplaninternational.com

ClanguageCourse Book at worldwide lowest price at: https://www.languagecourse.net/school-kaplan-international-languages---university-seattle.php3

+1 646 503 18 10 +31 858880253

# +44 330 124 03 17 +34 93 220 38 75 +7 4995000466

+46 844 68 36 76 +81 (50) 50507957

+33 1-78416974 +47 219 30 570 +55 213 958 08 76 +41 225 180 700 +45 898 83 996 +86 183 2705 9463 +49 221 747 40042 +39 800 934 127

# JUNIOR SUMMER CAMP MAGIC IN ACTION





#### ClanguageCourse Book