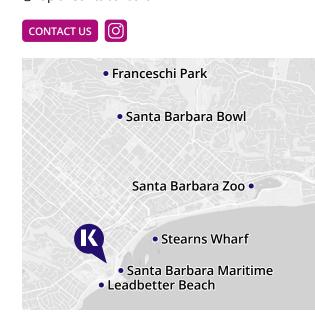

# SANTA BARBARA

#### Find out more **here**

#### SUN, SURF, AND GOOD WINE -SANTA BARBARA HAS IT ALL!

Relax on the sandy beaches of Santa Barbara when you study at our beachfront school! One minute you're practicing your English grammar in class, and the next you're hitting the waves with your surfboard! And when you're chilling by the ocean, the city's many festivals will keep you occupied at the weekend!

#### **REASONS TO STUDY HERE**

- Conveniently located on the Santa Barbara City College campus with views of the Pacific Ocean!
- Take advantage of the nearby transport hubs with bus and rail connections across the city and beyond
- Enjoy a thrilling social program that includes surfing lessons and beach volleyball
- Go on exciting weekend trips to San Francisco

Click here see Santa Barbara's courses

#### **HOW TO FIND US:**

721 Cliff Drive, ECC 16 Santa Barbara, CA 93109 kaplan.to/santabarbara @kaplansantabarbara

"I can only thank Kaplan for providing me with this experience in these 1 year of the course, not only inside the classroom but also the immersion outside of it."

Hitchley D Kaplan Santa Barbara student from Brazil

> **BACK TO INDEX** 46