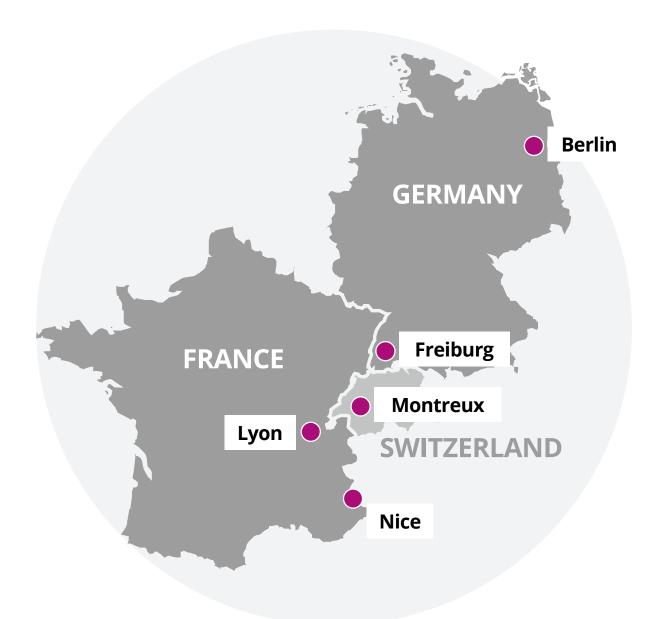

# WHERE CAN **KAPLAN TAKE YOU?**

| Canada<br>& USA | Ireland<br>& UK | Germany,<br>Switzerland<br>& France |
|-----------------|-----------------|-------------------------------------|
|-----------------|-----------------|-------------------------------------|

## SWITZERLAND

**GERMANY** 

# **LEARN FRENCH**

**FOR AGES 8-17** 

# **LEARN GERMAN**

**FOR AGES 8-17** 