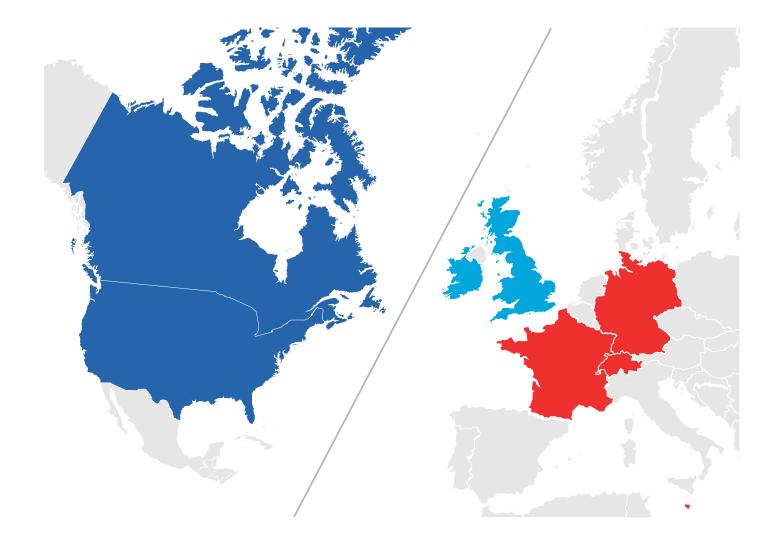

# WHERE CAN **KAPLAN TAKE YOU?**

| Canada<br>& USA | Ireland<br>& UK | Germany,<br>Switzerland<br>& France |
|-----------------|-----------------|-------------------------------------|
|-----------------|-----------------|-------------------------------------|

# USA AND CANADA

# UK AND IRELAND