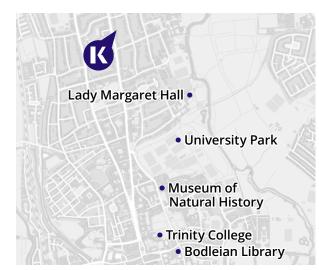

# CAMBRIDGE

#### Find out more here

#### STUDY ALONGSIDE SOME OF THE WORLD'S GREATEST MINDS

Follow in the footsteps of history's greatest writers, scientists and politicians by studying in the city of Cambridge home to one of the world's oldest and greatest universities! This quaint city has so much British charm that you'll be sipping on English tea and speaking the King's English in no time!

#### **REASONS TO STUDY HERE**

- Study in a beautiful Edwardian building in the peaceful Newnham neighborhood, less than a 10-minute bike ride to the city center
- Take part in a famous Cambridge University tradition by punting on the River Cam
- Learn more about the historic world at the Fitzwilliam Museum
- Find peace in nature at the exotic **Botanical Gardens**