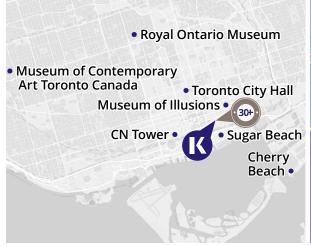

# TORONTO

Find out more **here** 

### ONE OF THE MOST MULTICULTURAL CITIES IN THE WORLD!

Foodies gather round — we have a school in Toronto! No matter what kind of cuisine you like or want to try, you'll be able to find it in the diverse city of Toronto! And when you're done sampling all the food, why not catch an ice-hockey game? If the Maple Leafs are playing, you have to watch!

#### **REASONS TO STUDY HERE**

- Kaplan Toronto has a fantastic downtown location, close to Union Station, St. Lawrence Market, and the CN Tower
- Visit the nearby Royal Ontario Museum or take the ferry to the Toronto Islands (it's close to our school!)
- Take an out-of-this-world trip to Niagara Falls with friends at the weekend

Click here to see Toronto's courses

Over the age of 30? Attend our Toronto 30+ school with dedicated learning spaces and study with professionals just like you!

#### **HOW TO FIND US:**

35 The Esplanade, Suite 250, Toronto ON, M5E 1Z4 kaplan.to/toronto @kaplantoronto

CONTACT US

"People who are studying here are very very nice. Teachers too. Lessons are very nice! Definitely the best experience that I was expecting!"

Romain B Kaplan Toronto student from France

BACK TO INDEX

CanguageCourse Book at worldwide lowest price at: https://www.languagecourse.net/school-kaplan-international-languages---university-seattle.php3