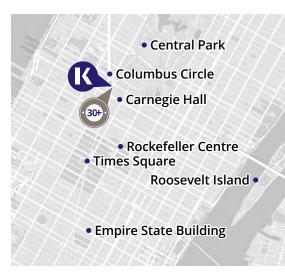

# **NEW YORK**

#### HAVE A CITY ADVENTURE **IN THE BIG APPLE**

New York, New York, it's the city where dreams are made of... hopefully your dreams! As the city that never sleeps, you'll never be short of things to do: the Empire State Building, dinner in Hell's Kitchen, watching the New York Knicks... your schedule is full already!

#### **REASONS TO STUDY HERE**

- Kaplan New York is right next door to Central Park and close to MOMA (Museum of Modern Art), Times Square and the Rockefeller Center!
- See a real-life Broadway show as part of a wide variety of activities organized by the school
- Take a boat cruise around the iconic Statue of Liberty at the weekend

Over the age of 30? Attend our New York 30+ school with dedicated learning spaces and study with professionals just like you!

#### HOW TO FIND US:

5 Columbus Circle, 1790 Broadway New York, NY 10019 kaplan.to/central-park | @kaplannyc

"I chose Kaplan in New York because it's one of the largest language schools and offers a well-structured schedule with detailed English levels, making it ideal for studying. I am very satisfied with my progress.'