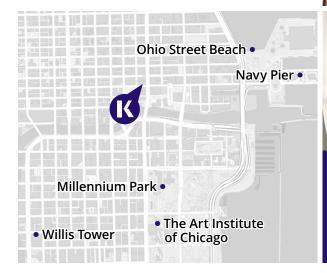

# CHICAGO

#### JAZZ, PIZZA, AND A DREAMY SKYLINE AWAIT!

Deep-dish pizza, gangsters, prohibition, the musical, the birthplace of Walt Disney... we've all heard of Chicago. So why not study there? At Kaplan Chicago you'll be able advance your English in the center of this modern metropolis, where famous TV series such as *The Bear* and *Shameless* were filmed.

#### **REASONS TO STUDY HERE**

- Kaplan Chicago is located on Chicago's famous tourist and shopping boulevard, the Magnificent Mile!
- Study right next to the beautiful waterfront of Lake Michigan
- Take a boat tour to admire the city skyline and spot iconic scenes from The Bear TV series
- Picnics in Millennium Park and tours of the famous Wrigley Field

#### **HOW TO FIND US:**

444 North Michigan Avenue, Chicago, IL 60611 kaplan.to/chicago @kaplan\_international\_chicago

CONTACT US

"I gained a lot of friends from different parts of the world, and I enjoyed every activity from Kaplan especially the outdoor activities such as picnics by the beach."