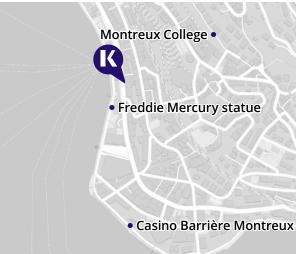

#### LAKESIDE FUN DOESN'T **GET BETTER THAN THIS!**

Nestled on the shores of Lake Geneva and at the base of the Alps, Montreux boasts an almost Mediterranean climate. The palm-lined promenades, the deep blue waters of the lake, and the UNESCO World Heritage vineyards of Lavaux all add to the area's enchanting beauty.

#### **REASONS TO STUDY HERE**

- Stunning location on the edge of Lake Geneva, one of the most visited places in Frenchspeaking Switzerland
- Easy to reach from your accommodation public transport is less than a five-minute walk away
- Enjoy exciting trips to nearby Lake Geneva and the Les Portes du Solei ski resort in the
- Explore the stunning Chillion Castle and Gorge du Chauderon

Click here to see Montreux's courses

#### **HOW TO FIND US:**

Grand-Rue 42, 1820 Montreux, Switzerland

Alpadia Language Schools operates this school

For more information: kaplaninternational.com

**BACK TO INDEX** 

71

https://www.languagecourse.net/school-kaplan-international-languages---covent-garden-london.php3