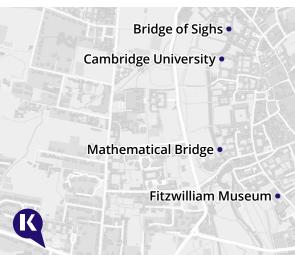

# **CAMBRIDGE**

#### STUDY ALONGSIDE SOME OF THE WORLD'S GREATEST MINDS

Follow in the footsteps of history's greatest writers, scientists and politicians by studying in the city of Cambridge home to one of the world's oldest and greatest universities! This quaint city has so much British charm that you'll be sipping on English tea and speaking the King's English in no time!

#### **REASONS TO STUDY HERE**

- Study in a beautiful Edwardian building in the peaceful Newnham neighborhood, less than a 10-minute bike ride to the city center
- Take part in a famous Cambridge University tradition by punting on the River Cam
- · Learn more about the historic world at the Fitzwilliam Museum
- Find peace in nature at the exotic **Botanical Gardens**

**Click here** to see Cambridge's courses