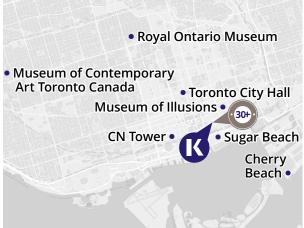

#### ONE OF THE MOST MULTICULTURAL **CITIES IN THE WORLD!**

Foodies gather round — we have a school in Toronto! No matter what kind of cuisine you like or want to try, you'll be able to find it in the diverse city of Toronto! And when you're done sampling all the food, why not catch an ice-hockey game? If the Maple Leafs are playing, you have to watch!

#### **REASONS TO STUDY HERE**

- Kaplan Toronto has a fantastic downtown location, close to Union Station, St. Lawrence Market, and the CN Tower
- Visit the nearby Royal Ontario Museum or take the ferry to the Toronto Islands (it's close to our school!)
- Take an out-of-this-world trip to Niagara Falls with friends at the weekend

**Click here** to see Toronto's courses

Over the age of 30? Attend our Toronto 30+ school with dedicated learning spaces and study with professionals just like you!

#### **HOW TO FIND US:**

35 The Esplanade, Suite 250, Toronto ON, M5E 1Z4 kaplan.to/toronto @kaplantoronto

For more information: kaplaninternational.com

**BACK TO INDEX** 

https://www.languagecourse.net/school-kaplan-international-languages---covent-garden-london.php3