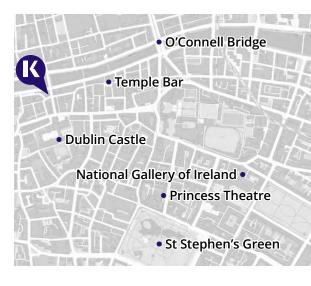

#### STUDY ABROAD IN EUROPE'S FRIENDLIEST COUNTRY!

You're not there yet, but Dublin already considers you family! This famously welcoming city is the perfect crossover of the modern and traditional — visit the ancient castle in the morning and then head to the glittering Tech Quarter in the afternoon! And of course, no trip is complete without a pint of Guinness at the Temple Bar!

#### **REASONS TO STUDY HERE**

- · Located in Dublin's lively Temple Bar area, the city's hub of culture and nightlife, with excellent transport links
- · Admire the ancient Book of Kells at Trinity College
- Get out in nature with trips to Howth Cliff, the Cliffs of Moher, and the Wicklow Mountains!

**Click here** to see Dublin's courses

#### **HOW TO FIND US:**

The Presbytery Building, 7 Exchange Street Lower, Temple Bar, Dublin D08 PX27 kaplan.to/dublin @kaplandublin

**CONTACT US** 

For more information: kaplaninternational.com

**BACK TO INDEX** 