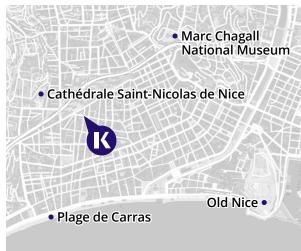

#### **UNLOCK THE MEDITERRANEAN CHARM OF THIS COASTAL BEAUTY**

Learning French with Alpadia by the stunning Mediterranean coast is an experience you won't forget. Nice, one of France's most beloved destinations, offers deep blue waters, vibrant local markets, and the chance to explore nearby gems such as Monaco and Cannes. This captivating environment will help you master your French skills (and accent) in no time!

#### **REASONS TO STUDY HERE**

- Our school is in the heart of the city, close to shops, restaurants, and the beach!
- Explore local attractions including the Antibes + Picasso Museum, Vieux-Nice, Eze Village, and Beaulieu
- Take part in thrilling weekend trips to nearby Monaco and Cannes

Click here to see Nice's courses

#### **HOW TO FIND US:**

Azurlinga Nice 47 Rue Hérold, 06000 Nice, FR - France