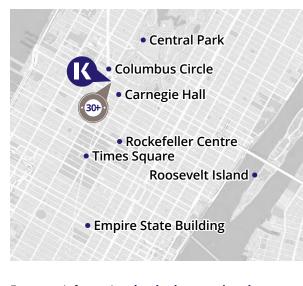

#### **HAVE A CITY ADVENTURE** IN THE BIG APPLE

New York, New York, it's the city where dreams are made of... hopefully your dreams! As the city that never sleeps, you'll never be short of things to do: the Empire State Building, dinner in Hell's Kitchen, watching the New York Knicks... your schedule is full already!

#### **REASONS TO STUDY HERE**

- Kaplan New York is right next door to Central Park and close to MOMA (Museum of Modern Art), Times Square and the Rockefeller Center!
- See a real-life Broadway show as part of a wide variety of activities organized by the school
- · Take a boat cruise around the iconic Statue of Liberty at the weekend

Over the age of 30? Attend our New York 30+ school with dedicated learning spaces and study with professionals just like you!

**Click here** to see New York's courses

#### **HOW TO FIND US:**

5 Columbus Circle, 1790 Broadway New York, NY 10019 kaplan.to/central-park | @kaplannyc

For more information: kaplaninternational.com

**BACK TO INDEX** 

https://www.languagecourse.net/school-kaplan-international-languages---covent-garden-london.php3