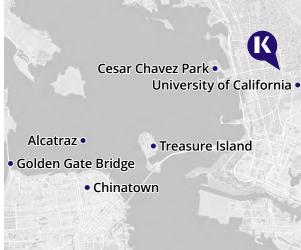

# **SAN FRANCISCO - BERKELEY**

#### **SCENIC TECH-HUB** WITH A ROMANTIC VIBE

Do your ideas challenge the mainstream? Then the slopes of San Francisco are calling! As a magnet for artists, idealists and philosophers, this colorful city is full of innovation and up-and-coming stars! And since our school is close to Tilden Regional Park, you'll get to enjoy spectacular views of the Golden Gate Bridge whenever you want!

#### **REASONS TO STUDY HERE**

- Study next to UC Berkeley and Tilden Regional Park
- A 20-minute drive takes you to the heart of San Francisco and an hour takes you to the Silicon Valley and Wine Country
- · Embark on fun school trips including bay cruises around Alcatraz or group trips to Chinatown

**Click here** to see San Francisco-Berkeley's courses

#### **HOW TO FIND US:**

2144 Kala Bagai Way, Berkeley, CA 94704 kaplan.to/berkeley @kaplan berkeley

"I love the teachers at Kaplan San Francisco -Berkeley because they are friendly, passionate and patient. They take the time to explain things clearly." **Giovanny M** Kaplan San Francisco-Berkeley student from Angola