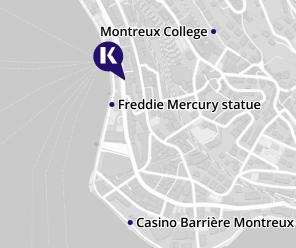

# **MONTREUX**

#### LAKESIDE FUN DOESN'T **GET BETTER THAN THIS!**

Nestled on the shores of Lake Geneva and at the base of the Alps, Montreux boasts an almost Mediterranean climate. The palm-lined promenades, the deep blue waters of the lake, and the UNESCO World Heritage vineyards of Lavaux all add to the area's enchanting beauty.

#### **REASONS TO STUDY HERE**

- Stunning location on the edge of Lake Geneva, one of the most visited places in Frenchspeaking Switzerland
- Easy to reach from your accommodation public transport is less than a five-minute walk away
- Enjoy exciting trips to nearby Lake Geneva and the Les Portes du Solei ski resort in the
- Explore the stunning Chillion Castle and Gorge du Chauderon

Click here to see Montreux's courses

#### **HOW TO FIND US:**

Grand-Rue 42, 1820 Montreux, Switzerland

Alpadia Language Schools operates this school

For more information: kaplaninternational.com

**BACK TO INDEX** 

71

https://www.languagecourse.net/school-kaplan-international-languages---berkeley-san-francisco.php3