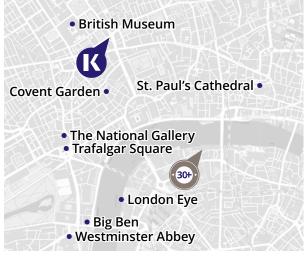

#### **REASONS TO STUDY HERE**

- Study at our school close to the British Museum and London's famous Covent Garden market!
- Enjoy trips and tours to nearby attractions including Notting Hill, Camden Market, Big Ben, Buckingham Palace, and Oxford Street!

Over the age of 30? Attend our London 30+ school with dedicated learning spaces and study with professionals just like you!

**Click here** to see London's courses

#### **HOW TO FIND US:**

30+ School: Palace House, 3 Cathedral St, London, SE1 9DE

3-4 Southampton Place, London, WC1A 2DA kaplan.to/coventgarden @kaplan coventgarden

For more information: kaplaninternational.com