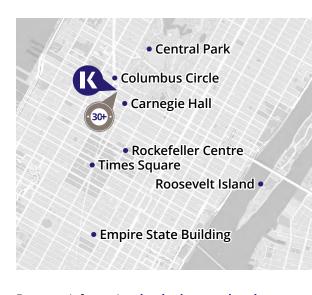

#### **HAVE A CITY ADVENTURE** IN THE BIG APPLE

New York, New York, it's the city where dreams are made of... hopefully your dreams! As the city that never sleeps, you'll never be short of things to do: the Empire State Building, dinner in Hell's Kitchen, watching the New York Knicks... your schedule is full already!

#### **REASONS TO STUDY HERE**

- Kaplan New York is right next door to Central Park and close to MOMA (Museum of Modern Art), Times Square and the Rockefeller Center!
- See a real-life Broadway show as part of a wide variety of activities organized by the school
- · Take a boat cruise around the iconic Statue of Liberty at the weekend

Over the age of 30? Attend our New York 30+ school with dedicated learning spaces and study with professionals just like you!

**Click here** to see New York's courses

#### **HOW TO FIND US:**

5 Columbus Circle, 1790 Broadway New York, NY 10019 kaplan.to/central-park | @kaplannyc

For more information: kaplaninternational.com

**BACK TO INDEX** 

https://www.languagecourse.net/school-kaplan-international-languages---berkeley-san-francisco.php3