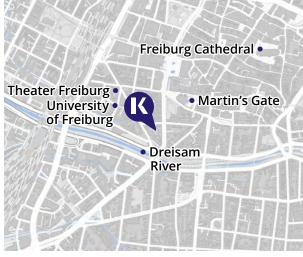

#### THIS MEDIEVAL ECO-CITY IS CALLING YOU!

Known as the capital of the Black Forest, Freiburg is the sunniest city in Germany, but did you know that it's also the greenest? The city's devotion to sustainability means that it's full of cyclists and plenty of fresh air! Combine this with the glorious nearby mountainous landscapes and lush countryside, and you've got a language adventure to remember!

#### **REASONS TO STUDY HERE**

- · Located in the center of a lively college town inside an elegant neoclassical house
- Close to the university, shops, and the historical center with its beautiful Gothic cathedral
- · Go hiking through the Black Forest or admire the plants in the city's Botanical Garden

**Click here** to see Freiburg's courses

#### **HOW TO FIND US:**

Werthmannstrasse 18, 79098, Freiburg, Germany

Alpadia Language Schools operates this school

For more information: kaplaninternational.com

**BACK TO INDEX** 

70

https://www.languagecourse.net/school-kaplan-international-languages---berkeley-san-francisco.php3