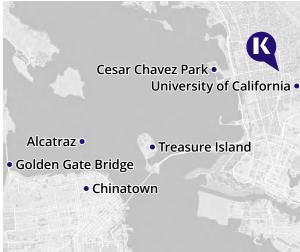

# **SAN FRANCISCO - BERKELEY**

#### **SCENIC TECH-HUB** WITH A ROMANTIC VIBE

Do your ideas challenge the mainstream? Then the slopes of San Francisco are calling! As a magnet for artists, idealists and philosophers, this colorful city is full of innovation and up-and-coming stars! And since our school is close to Tilden Regional Park, you'll get to enjoy spectacular views of the Golden Gate Bridge whenever you want!

#### **REASONS TO STUDY HERE**

- Study next to UC Berkeley and Tilden Regional Park
- A 20-minute drive takes you to the heart of San Francisco and an hour takes you to the Silicon Valley and Wine Country
- · Embark on fun school trips including bay cruises around Alcatraz or group trips to Chinatown

**Click here** to see San Francisco-Berkeley's courses

#### **HOW TO FIND US:**

2144 Kala Bagai Way, Berkeley, CA 94704 kaplan.to/berkeley @kaplan berkeley

For more information: kaplaninternational.com

**BACK TO INDEX** 

https://www.languagecourse.net/school-kaplan-international-languages---berkeley-san-francisco.php3