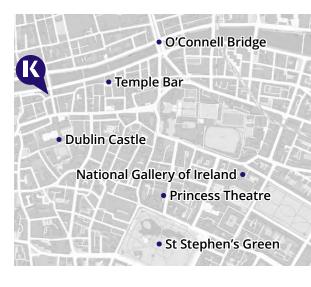

#### STUDY ABROAD IN EUROPE'S FRIENDLIEST COUNTRY!

You're not there yet, but Dublin already considers you family! This famously welcoming city is the perfect crossover of the modern and traditional — visit the ancient castle in the morning and then head to the glittering Tech Quarter in the afternoon! And of course, no trip is complete without a pint of Guinness at the Temple Bar!

#### **REASONS TO STUDY HERE**

- · Located in Dublin's lively Temple Bar area, the city's hub of culture and nightlife, with excellent transport links
- · Admire the ancient Book of Kells at Trinity College
- Get out in nature with trips to Howth Cliff, the Cliffs of Moher, and the Wicklow Mountains!

**Click here** to see Dublin's courses

#### **HOW TO FIND US:**

The Presbytery Building, 7 Exchange Street Lower, Temple Bar, Dublin D08 PX27 kaplan.to/dublin @kaplandublin

**CONTACT US** 

For more information: kaplaninternational.com

**BACK TO INDEX** 