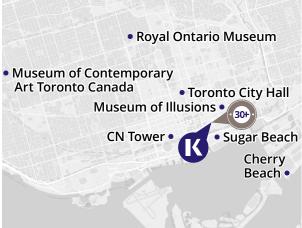

#### **REASONS TO STUDY HERE**

- Kaplan Toronto has a fantastic downtown location, close to Union Station, St. Lawrence Market, and the CN Tower
- Visit the nearby Royal Ontario Museum or take the ferry to the Toronto Islands (it's close to our school!)
- Take an out-of-this-world trip to Niagara Falls with friends at the weekend

**Click here** to see Toronto's courses

Over the age of 30? Attend our Toronto 30+ school with dedicated learning spaces and study with professionals just like you!

#### **HOW TO FIND US:**

35 The Esplanade, Suite 250, Toronto ON, M5E 1Z4 kaplan.to/toronto @kaplantoronto

For more information: kaplaninternational.com

**BACK TO INDEX** 

https://www.languagecourse.net/school-kaplan-international-languages---berkeley-san-francisco.php3