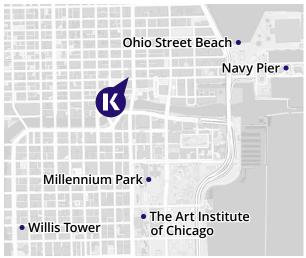

#### JAZZ, PIZZA, AND A **DREAMY SKYLINE AWAIT!**

Deep-dish pizza, gangsters, prohibition, the musical, the birthplace of Walt Disney... we've all heard of Chicago. So why not study there? At Kaplan Chicago you'll be able advance your English in the center of this modern metropolis, where famous TV series such as The Bear and Shameless were filmed.

#### **REASONS TO STUDY HERE**

- Kaplan Chicago is located on Chicago's famous tourist and shopping boulevard, the Magnificent Mile!
- Study right next to the beautiful waterfront of Lake Michigan
- Take a boat tour to admire the city skyline and spot iconic scenes from The Bear TV series
- · Picnics in Millennium Park and tours of the famous Wrigley Field

#### **HOW TO FIND US:**

444 North Michigan Avenue, Chicago, IL 60611 kaplan.to/chicago @kaplan international chicago

For more information: kaplaninternational.com

**BACK TO INDEX** 

https://www.languagecourse.net/school-kaplan-international-languages---berkeley-san-francisco.php3