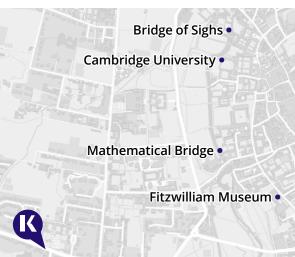

# **CAMBRIDGE**

#### STUDY ALONGSIDE SOME OF THE WORLD'S GREATEST MINDS

Follow in the footsteps of history's greatest writers, scientists and politicians by studying in the city of Cambridge home to one of the world's oldest and greatest universities! This quaint city has so much British charm that you'll be sipping on English tea and speaking the King's English in no time!

#### **REASONS TO STUDY HERE**

- Study in a beautiful Edwardian building in the peaceful Newnham neighborhood, less than a 10-minute bike ride to the city center
- Take part in a famous Cambridge University tradition by punting on the River Cam
- · Learn more about the historic world at the Fitzwilliam Museum
- Find peace in nature at the exotic **Botanical Gardens**

**Click here** to see Cambridge's courses