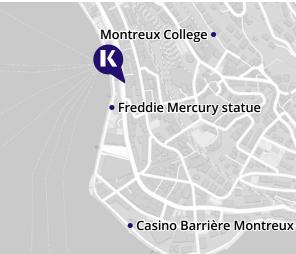

#### LAKESIDE FUN DOESN'T **GET BETTER THAN THIS!**

Nestled on the shores of Lake Geneva and at the base of the Alps, Montreux boasts an almost Mediterranean climate. The palm-lined promenades, the deep blue waters of the lake, and the UNESCO World Heritage vineyards of Lavaux all add to the area's enchanting beauty.

#### **REASONS TO STUDY HERE**

- Stunning location on the edge of Lake Geneva, one of the most visited places in Frenchspeaking Switzerland
- Easy to reach from your accommodation public transport is less than a five-minute walk away
- Enjoy exciting trips to nearby Lake Geneva and the Les Portes du Solei ski resort in the
- Explore the stunning Chillion Castle and Gorge du Chauderon

Click here to see Montreux's courses

#### **HOW TO FIND US:**

Grand-Rue 42, 1820 Montreux, Switzerland

Alpadia Language Schools operates this school

For more information: kaplaninternational.com

**BACK TO INDEX** 

https://www.languagecourse.net/school-kaplan-international-languages-30+-toronto.php3