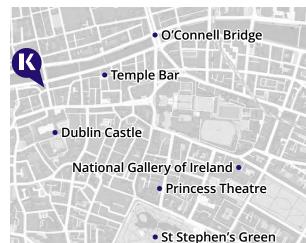

#### STUDY ABROAD IN EUROPE'S FRIENDLIEST COUNTRY!

You're not there yet, but Dublin already considers you family! This famously welcoming city is the perfect crossover of the modern and traditional — visit the ancient castle in the morning and then head to the glittering Tech Quarter in the afternoon! And of course, no trip is complete without a pint of Guinness at the Temple Bar!

#### **REASONS TO STUDY HERE**

- · Located in Dublin's lively Temple Bar area, the city's hub of culture and nightlife, with excellent transport links
- · Admire the ancient Book of Kells at Trinity College
- Get out in nature with trips to Howth Cliff, the Cliffs of Moher, and the Wicklow Mountains!

**Click here** to see Dublin's courses

#### **HOW TO FIND US:**

The Presbytery Building, 7 Exchange Street Lower, Temple Bar, Dublin D08 PX27 kaplan.to/dublin @kaplandublin

For more information: kaplaninternational.com

**BACK TO INDEX** 

https://www.languagecourse.net/school-kaplan-international-languages-30+-toronto.php3