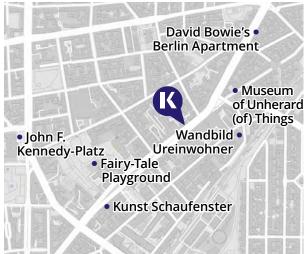

#### **EXPLORE THE CITY'S UNIQUE BLEND** OF HISTORY WITH INNOVATION

Berlin is a vibrant kaleidoscope of artistic activity, teeming with creativity and innovation. The city center boasts famous historical sites that any history buff would love: the remnants of the wall that divided Berlin for 28 years, the Reichstag with its translucent dome, and Checkpoint Charlie.

#### **REASONS TO STUDY HERE**

- Study in the lively Schöneberg district, near many cafés, bars, restaurants, and the capital's main attractions
- Relax in our school's on-site conference room, internet café and spacious lounge
- Attend local celebrations including the Berlin Beer Festival
- Explore iconic attractions such as The Brandenburg Gate, Natural History Museum, East Side Gallery, and the Berlin Botanical Garden

Click here to see Berlin's courses

#### **HOW TO FIND US:**

Haupstraße 23/24, 10827, Berlin, Germany

#### Alpadia Language Schools operates this school

For more information: kaplaninternational.com

**BACK TO INDEX** 

https://www.languagecourse.net/school-kaplan-international-languages-30+-toronto.php3

+81 (50) 50507957