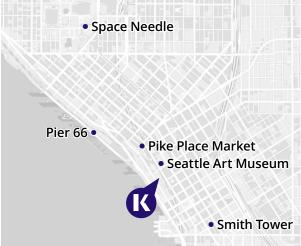

#### **LOVED BY COFFEE AND MUSIC LOVERS ALIKE!**

Home to Starbucks' headquarters, Seattle is a coffee-lover's — and a music fanatic's — haven! With an entrepreneurial spirit and a love for art, it's no wonder that so many big businesses and bands, such as Amazon and Nirvana, were founded there! If Jimi Hendrix loved it, you will too!

- Study on the lively Seattle Downtown waterfront, with dramatic views across Puget Sound and close to the Seattle Art Museum
- Discover the city from a birds-eye view at the top of the Space Needle
- Feel connected to nature with weekend trips to Snoqualmie Falls and Alki Beach
- Enjoy some local food and stunning views on a walking tour around Pike Place

**Click here** to see Seattle's courses

#### **HOW TO FIND US:**

Seattle Downtown, 51 University Street, Suite 300, Seattle, WA 98101 kaplan.to/seattle @kaplanseattle

For more information: kaplaninternational.com

**BACK TO INDEX** 

https://www.languagecourse.net/school-kaplan-international-languages-30+-toronto.php3