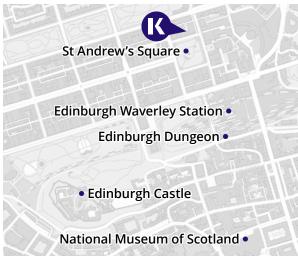

## **EDINBURGH**

#### WALK THROUGH THE MEDIEVAL STREETS OF THIS FESTIVE CITY!

Anyone who's been to Edinburgh will tell you that this is a city for artists, for historians, for people who appreciate beauty in all its forms. From Edinburgh Castle to the Edinburgh Fringe Festival, everything this city does is magic!

#### **REASONS TO STUDY HERE**

- Study in a Georgian building close to St Andrew's Square, Edinburgh Castle, the Medieval Royal Mile, and the Arthur's Seat hill walk!
- Enjoy a tour of the Highlands and admire some of the finest natural landscapes in the country
- Studying in August? Then attend the worldfamous Edinburgh Fringe Festival!

**Click here** to see Edinburgh's courses