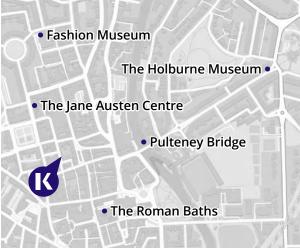

#### VIBRANT UNIVERSITY CITY **KNOWN FOR ITS ROMAN BATHS**

Any Bridgerton fans about? Yes? Then you'll love studying in this quintessentially British city, recognized for its 18th century architecture and beautifully preserved Roman Baths. And you'll get to live the full Bath experience at our historic school building, just steps away from the medieval abbey and the city center! Trust us, you'll burn for Kaplan Bath!

#### **REASONS TO STUDY HERE**

- Live like the Romans! Walk around the Roman Baths Museum before taking a dip in the Thermae Bath Spa
- Learn more about one of Britain's most famous authors at the Jane Austen Centre
- Uncover an ancient mystery with a trip to Stonehenge