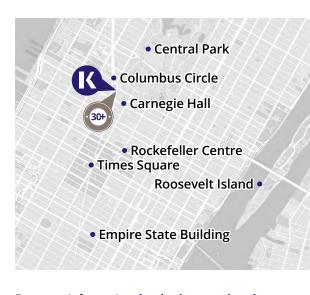

#### **HAVE A CITY ADVENTURE** IN THE BIG APPLE

New York, New York, it's the city where dreams are made of... hopefully your dreams! As the city that never sleeps, you'll never be short of things to do: the Empire State Building, dinner in Hell's Kitchen, watching the New York Knicks... your schedule is full already!

#### **REASONS TO STUDY HERE**

- Kaplan New York is right next door to Central Park and close to MOMA (Museum of Modern Art), Times Square and the Rockefeller Center!
- See a real-life Broadway show as part of a wide variety of activities organized by the school
- · Take a boat cruise around the iconic Statue of Liberty at the weekend

#### **HOW TO FIND US:**

5 Columbus Circle, 1790 Broadway New York, NY 10019 kaplan.to/central-park | @kaplannyc

For more information: kaplaninternational.com

**BACK TO INDEX** 

https://www.languagecourse.net/school-kaplan-international-languages-30+-toronto.php3