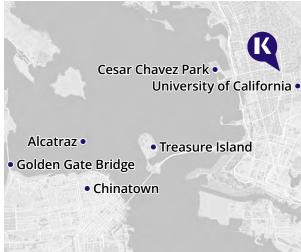

# **SAN FRANCISCO - BERKELEY**

#### **SCENIC TECH-HUB** WITH A ROMANTIC VIBE

Do your ideas challenge the mainstream? Then the slopes of San Francisco are calling! As a magnet for artists, idealists and philosophers, this colorful city is full of innovation and up-and-coming stars! And since our school is close to Tilden Regional Park, you'll get to enjoy spectacular views of the Golden Gate Bridge whenever you want!

#### **REASONS TO STUDY HERE**

- Study next to UC Berkeley and Tilden Regional Park
- A 20-minute drive takes you to the heart of San Francisco and an hour takes you to the Silicon Valley and Wine Country
- · Embark on fun school trips including bay cruises around Alcatraz or group trips to Chinatown

**Click here** to see San Francisco-Berkeley's courses

#### **HOW TO FIND US:**

2144 Kala Bagai Way, Berkeley, CA 94704 kaplan.to/berkeley @kaplan berkeley

For more information: kaplaninternational.com

**BACK TO INDEX** 

https://www.languagecourse.net/school-kaplan-international-languages-30+-toronto.php3