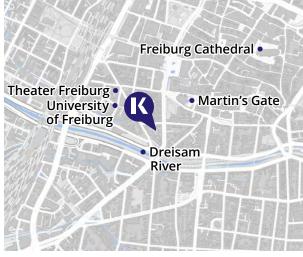

#### THIS MEDIEVAL ECO-CITY IS CALLING YOU!

Known as the capital of the Black Forest, Freiburg is the sunniest city in Germany, but did you know that it's also the greenest? The city's devotion to sustainability means that it's full of cyclists and plenty of fresh air! Combine this with the glorious nearby mountainous landscapes and lush countryside, and you've got a language adventure to remember!

#### **REASONS TO STUDY HERE**

- · Located in the center of a lively college town inside an elegant neoclassical house
- Close to the university, shops, and the historical center with its beautiful Gothic cathedral
- · Go hiking through the Black Forest or admire the plants in the city's Botanical Garden

**Click here** to see Freiburg's courses

#### **HOW TO FIND US:**

Werthmannstrasse 18, 79098, Freiburg, Germany

Alpadia Language Schools operates this school

For more information: kaplaninternational.com

**BACK TO INDEX** 

70

https://www.languagecourse.net/school-kaplan-international-languages-30+-toronto.php3