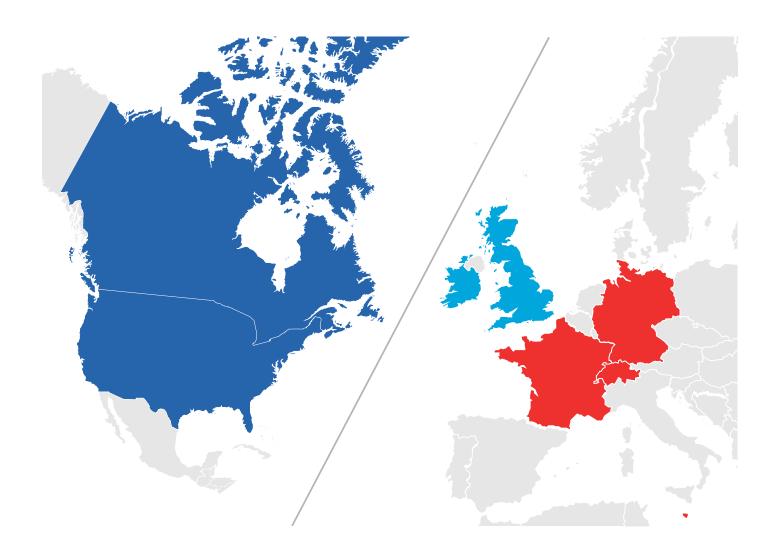

## WHERE CAN **KAPLAN TAKE YOU?**

Canada & USA

Ireland & UK

Germany, Switzerland & France

For more information: kaplaninternational.com

https://www.languagecourse.net/school-kaplan-international-languages-30+-toronto.php3