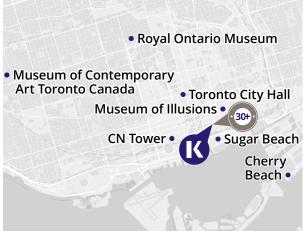

#### ONE OF THE MOST MULTICULTURAL **CITIES IN THE WORLD!**

Foodies gather round — we have a school in Toronto! No matter what kind of cuisine you like or want to try, you'll be able to find it in the diverse city of Toronto! And when you're done sampling all the food, why not catch an ice-hockey game? If the Maple Leafs are playing, you have to watch!

#### **REASONS TO STUDY HERE**

- Kaplan Toronto has a fantastic downtown location, close to Union Station, St. Lawrence Market, and the CN Tower
- Visit the nearby Royal Ontario Museum or take the ferry to the Toronto Islands (it's close to our school!)
- Take an out-of-this-world trip to Niagara Falls with friends at the weekend

**Click here** to see Toronto's courses

Over the age of 30? Attend our Toronto 30+ school with dedicated learning spaces and study with professionals just like you!

#### **HOW TO FIND US:**

35 The Esplanade, Suite 250, Toronto ON, M5E 1Z4 kaplan.to/toronto @kaplantoronto

For more information: kaplaninternational.com

**BACK TO INDEX** 

https://www.languagecourse.net/school-kaplan-international-languages-30+-toronto.php3