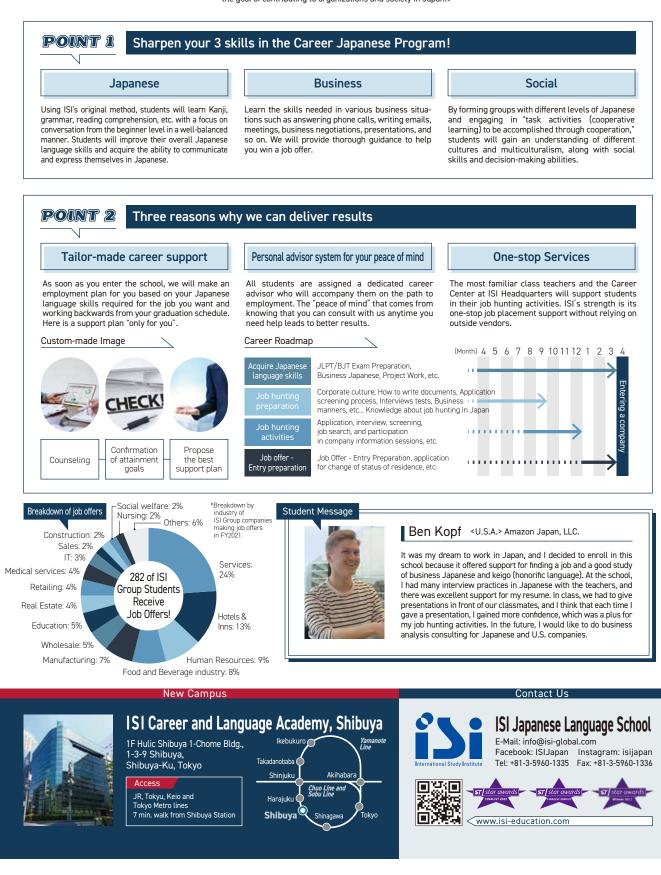

# Specialized career support for job seekers "Career Japanese" Program

## "Career Japanese" program specialized in career support

Spring 2023 will see the birth of the Shibuya Campus, the 6th ISI Japanese language school, and the launch of the "Career Japanese" program in Shibuya, specializing in career support for job-seekers, incorporating the ISI Group's long-accumulated know-how in Japanese language education and job placement support! <This program is designed for individuals who wish to improve their professional Japanese language skills with the goal of contributing to organizations and society in Japan.>