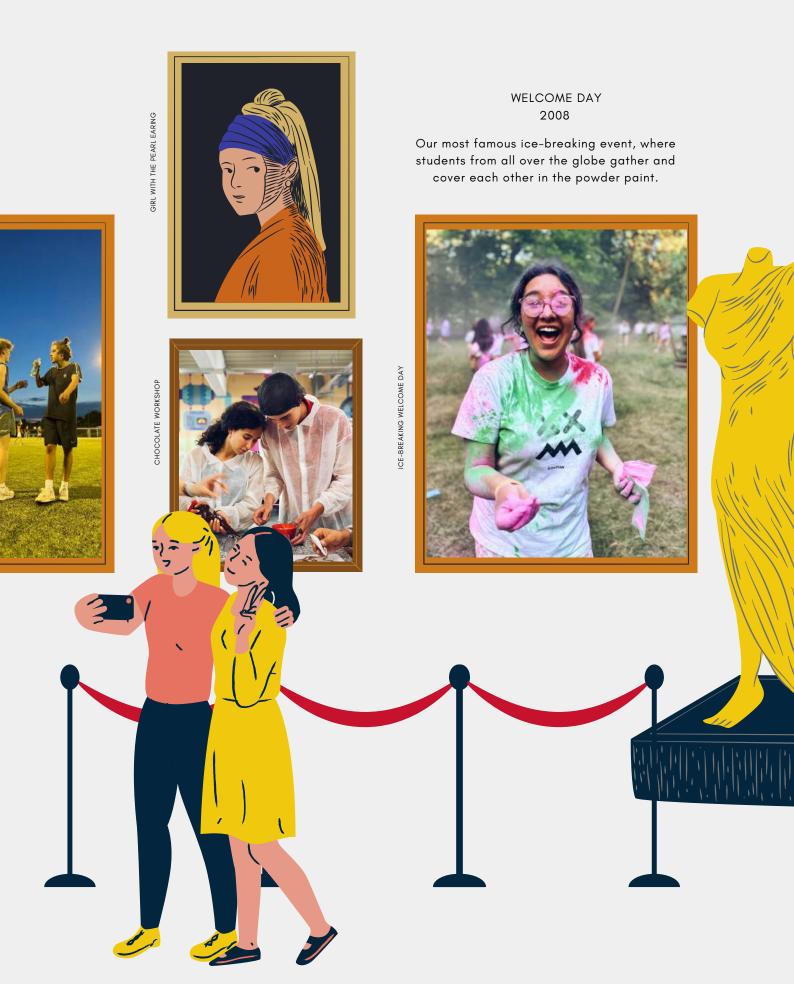

### SCHEDULE

WEEK | **6.7.2025 - 13.7.2025** 

SUNDAY ARRIVAL, CHECK-IN

INTRODUCTION DAY

MONDAY PRAGUE'S CASTLE AND MALA STRANA

WELCOME ICEBREAKING WEEKEND

TUESDAY NATIONAL MUSEUM

PADDLE BOATS ON VLTAVA RIVER