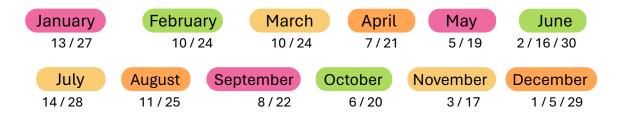

#### **Start dates for beginners 2025**

### **Holidays** 2025

January 1st - New Year's Holiday February 3- Constitution day March 17 - Anniversary of Benito Juarez birth April 17-18 - Holy week May 1st - Labor day September 16 - Independence day Nobvember 17 - Revolution day December 25 - Christmas