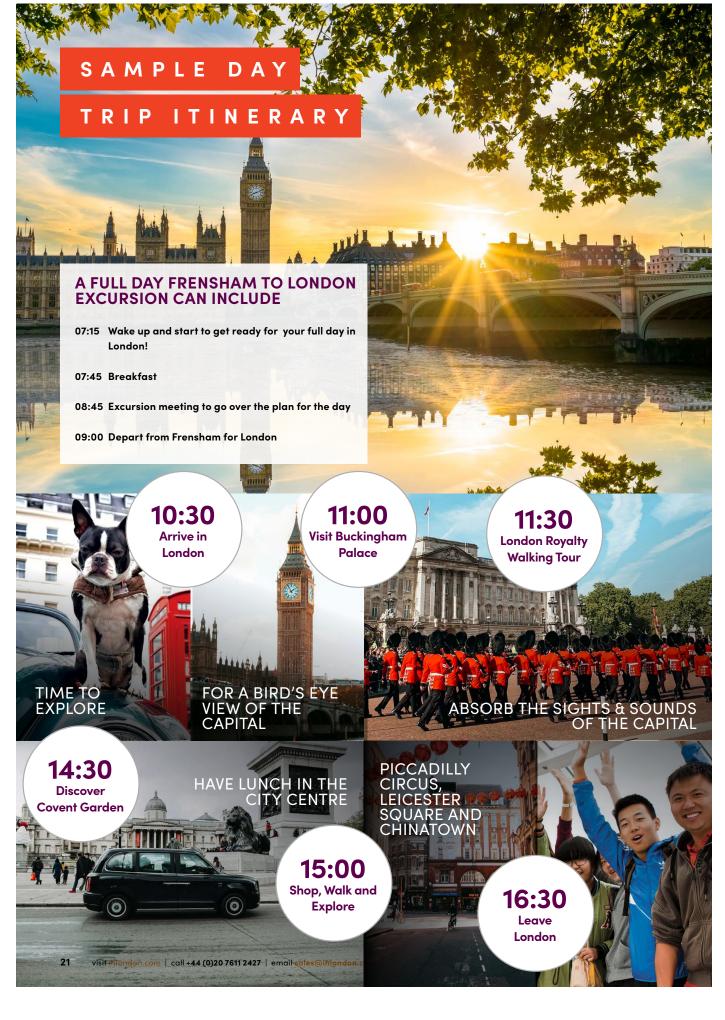

#### **ENGLAND INCLUDE:**

London, with a boat cruise along the River Thames, a royalty walking tour, visit to the London eye and a trip to **Buckingham Palace** 

Brighton including the Brighton i360, the famous Pier and the Lanes

Study trips are also a big part of the course, with one full-day and one half-day trip to places of interest in the UK included every week. Example trips include: a full-day trip to London for a Shrek Adventure and a walking tour and Brighton including the Brighton i360, the famous Pier and the Lanes. Half-day trips include Windsor Castle.