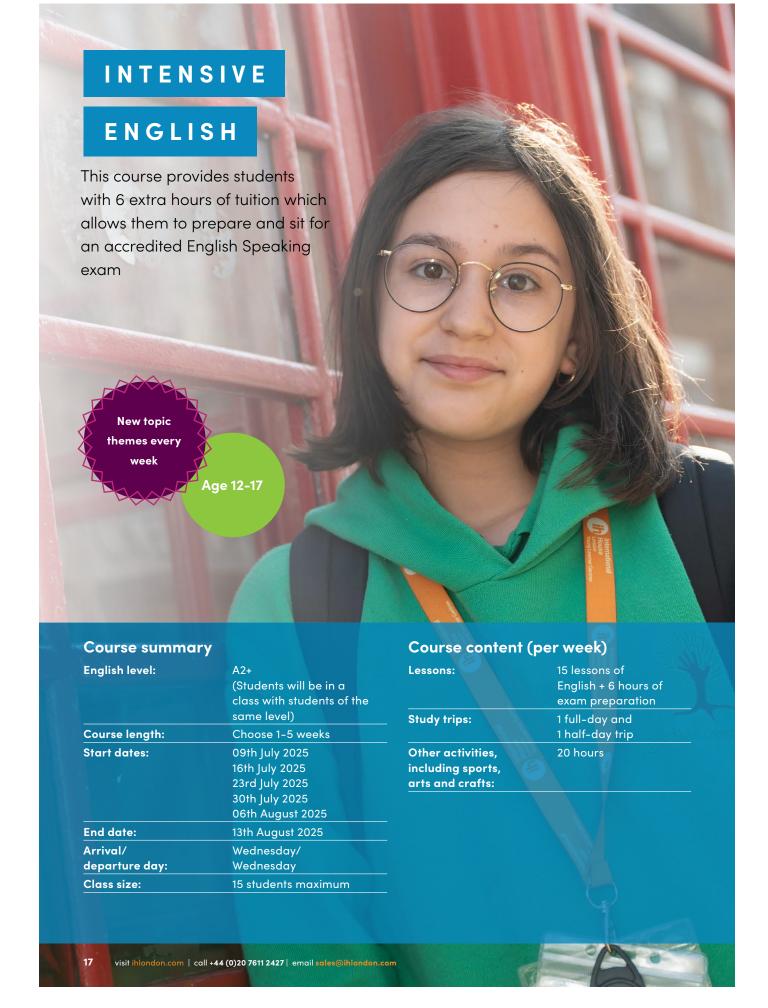

#### Course summary

| English level:          | All levels: beginner and above                                                           |  |  |  |
|-------------------------|------------------------------------------------------------------------------------------|--|--|--|
| Course length:          | Choose 1-5 weeks                                                                         |  |  |  |
| Start dates:            | 09th July 2025<br>16th July 2025<br>23rd July 2025<br>30th July 2025<br>06th August 2025 |  |  |  |
| End date:               | 13th August 2025                                                                         |  |  |  |
| Arrival/ departure day: | Wednesday/<br>Wednesday                                                                  |  |  |  |
| Class size:             | 15 students maximum                                                                      |  |  |  |

#### Course content (per week)

| Lessons:                                                    | 15 hours of lessons          |  |  |  |
|-------------------------------------------------------------|------------------------------|--|--|--|
| Professional coaching:                                      | 6 hours                      |  |  |  |
| Study trips:                                                | 1 full-day and<br>1 half-day |  |  |  |
| Other activities<br>(including sports, arts<br>and crafts): | 20 hours                     |  |  |  |