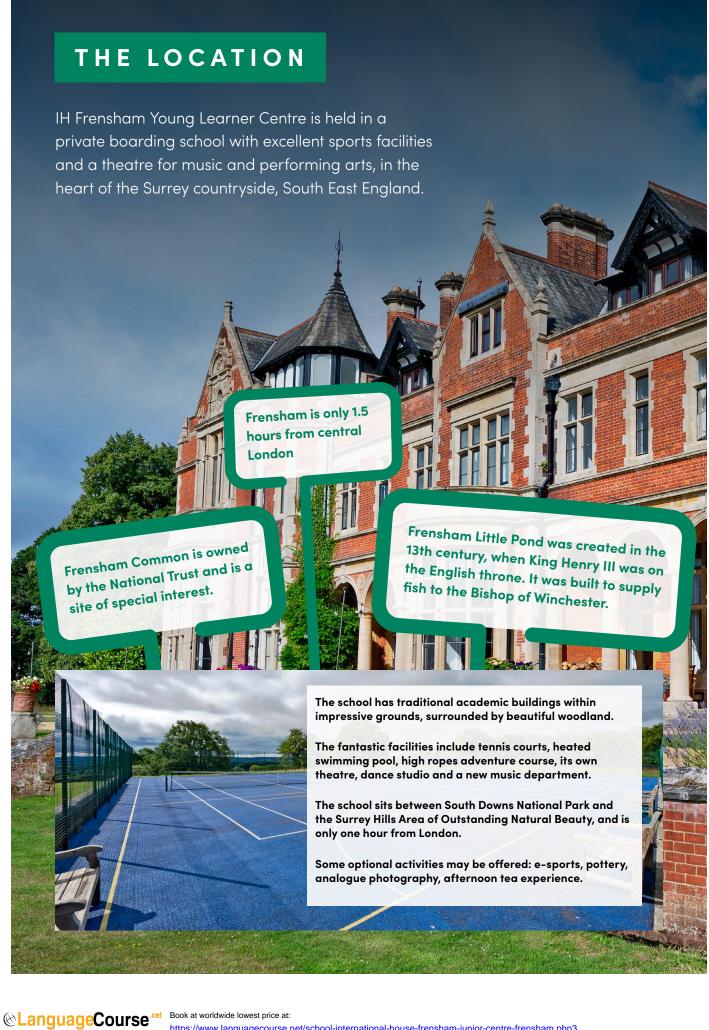

# **FACILITIES AT**

### THE CENTRE

Premises, facilities and learning resources are all areas of strength in our latest British Council report.

Main school: classrooms

and accommodation

All classrooms are large, modern and equipped with interactive whiteboards, with a maximum of 15 students per class for English lessons

Swimming pool

Performing arts theatre

New music department

Sports hall ) **ф** ()

**Tennis courts** 

Astro sports pitches

Multi-sports playing fields and sports pitches

**Climbing wall** 

High ropes course

Dance studio

Scenic surrounding grounds

Watch the centre video tour

> playing fields & sports pitches

Multi-sport

Astroturf sports pitches High ropes course

> Dance studio

Tennis courts Swimming

Accommodation

visit ihlondon.com | call +44 (0)20 7611 2427 | email sales@ihlondon.com

https://www.languagecourse.net/school-international-house-frensham-junior-centre-frensham.php3