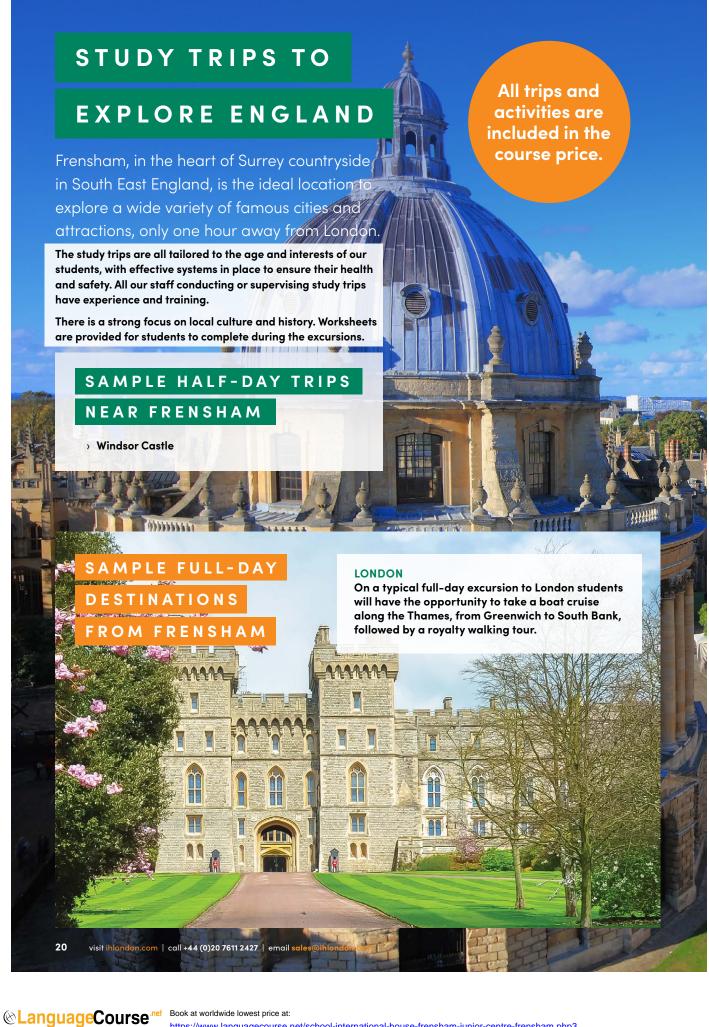

#### \*HALF-DAY TRIPS NEAR

#### FRENSHAM INCLUDE:

Windsor Castle

**Winchester Planetarium** 

#### \*FULL-DAY TRIPS TO

#### OTHER AREAS OF

#### **ENGLAND INCLUDE:**

London, with a boat cruise along the River Thames, a royalty walking tour, visit to the London eye and a trip to **Buckingham Palace** 

Brighton including the Brighton i360, the famous Pier and the Lanes