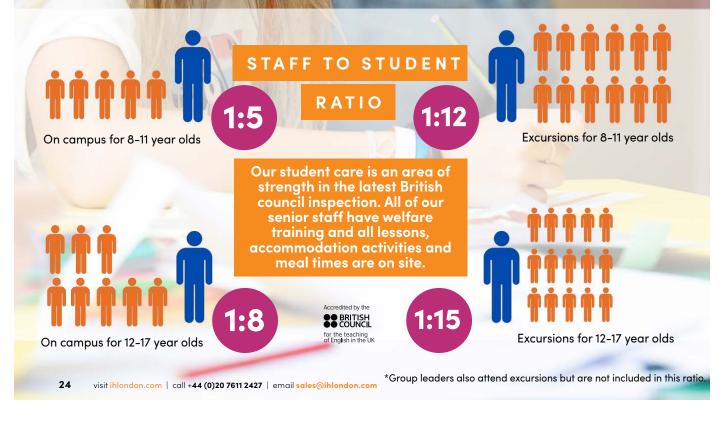

# We have a staff to student ratio on site of 1:5 for ages 8-11 and 1:8 for ages 12-17 at IH Frensham Young Learner Centre.

- Students stay on site, except for supervised group study trips
- > Accommodation is on site at the school
- 24/7 support and supervision by our on site IH team
- > On site student welfare team and first aiders
- Students eat their meals together in the dining hall
- Evening activities are organised and supervised by IH staff at the school
- > Free Wi-Fi access to stay in touch with family
- All students are covered by our comprehensive travel insurance\*

\*View the full terms and conditions of the travel insurance policy on our website at: www.ihlondon.com/Terms+and+Conditions. \*For groups who bring group leaders, the group leaders do not count towards the staff to student ratio at the centre.