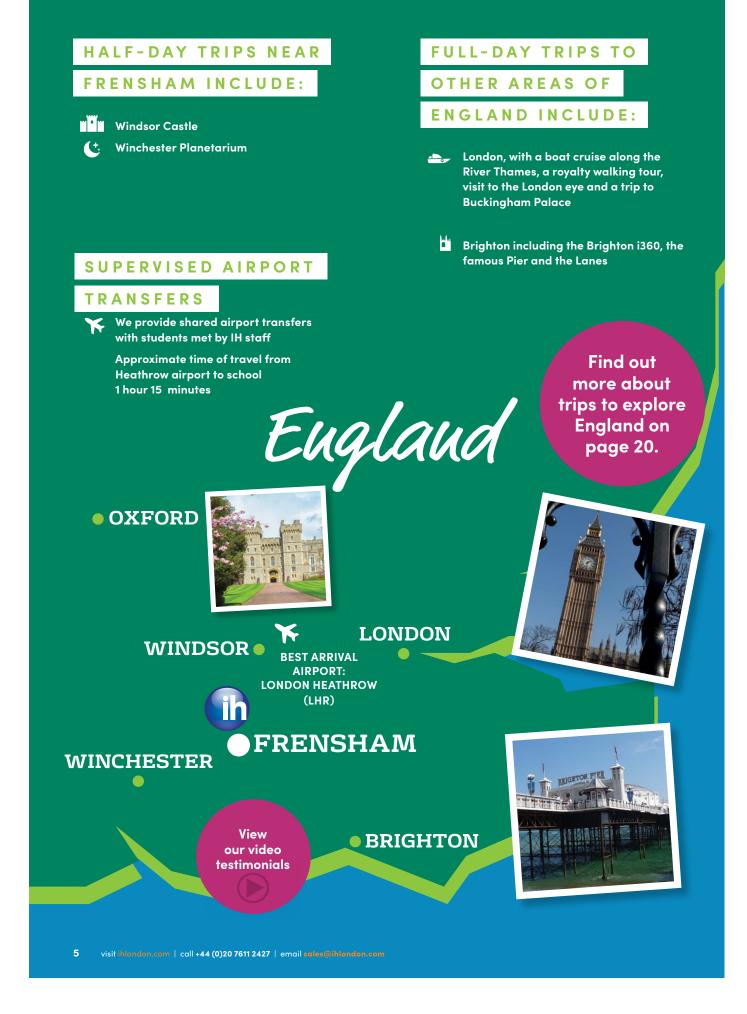

## STUDY TRIPS TO

# EXPLORE ENGLAND

Frensham, in the heart of Surrey countryside in South East England, is the ideal location to explore a wide variety of famous cities and attractions, only one hour away from London.

The study trips are all tailored to the age and interests of our students, with effective systems in place to ensure their health and safety. All our staff conducting or supervising study trips have experience and training.

There is a strong focus on local culture and history. Worksheets are provided for students to complete during the excursions.

### HALF-DAY TRIPS NEAR FRENSHAM

> Windsor Castle

ULL-DAY

TINATIONS

FRENSHAM

All trips and activities are included in the course price.

#### LONDON

On a full-day excursions to London students will have the opportunity to take a boat cruise along the Thames, from Greenwich to South Bank, followed by a royalty walking tour.

ClanguageCourse net Book at worldwide lowest price at: