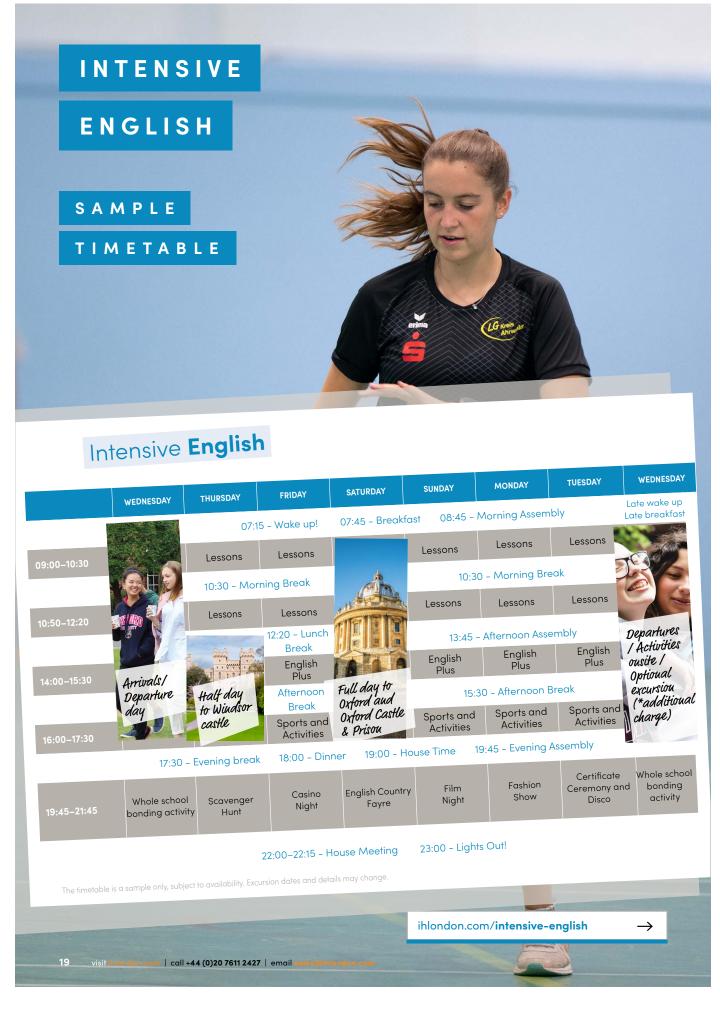

#### **Course content**

Unlike our other Young Learner English programmes, this course has English lessons in both the morning and in the afternoon: 21 lessons of English tuition per week by a qualified English teacher. It is an intensive course across English reading, writing, listening and speaking skills.

It is not all hard work though – Intensive English classes are lively, interactive and fun. Students are encouraged to speak English at all times, and benefit from using the language with others their own age in different social situations.

Students will have 15 lessons of general English with the rest of the school then six additional lessons focused on improving their spoken English with a speaking exam at the end of their course.

Students also participate in sports, arts and crafts, and other activities. Aimed at practising English through fun and teamwork, the Intensive English programme proves that it is possible to work hard and still have fun!

There is one full-day and one half-day study trip included every week. Examples include: London walking tour and the London Eye, Oxford

There are on-site evening activities organised by IH staff every night, including fashions shows, discos, film nights, and treasure hunts.