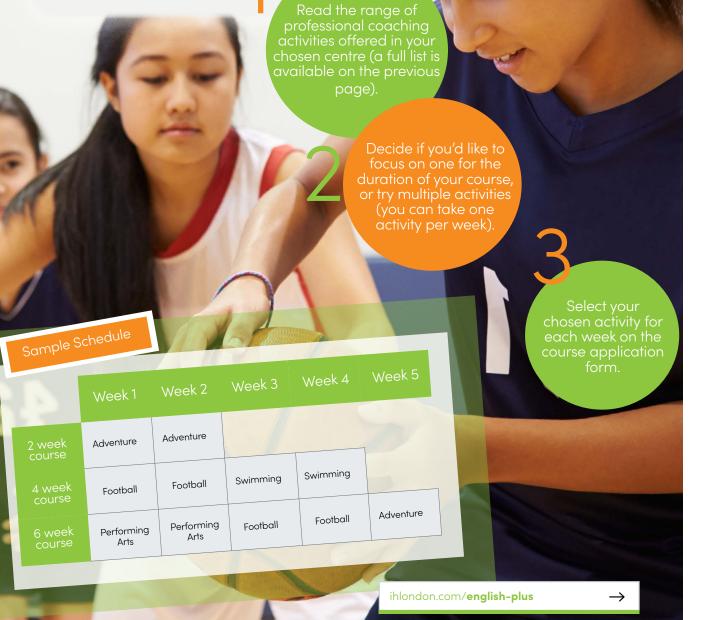

Qualified English language teachers teach 15 lessons every week, and professional coaches deliver training for six hours a week in the chosen activity. Students can choose from performing arts, football, adventure\*, or swimming at IH Frensham Young Learner Centre. View English + across all our centres for other activity options.

Students will select an activity every week or focus on one activity for their stay. Students can be any level in their chosen activity, so they can improve on a skill or learn a completely new one.

Study trips are also a big part of the course, with one full-day and one half-day trip included every week. Examples include: Windsor Castle, London with a Thames boat cruise and royalty walking tour, and Brighton including the Brighton i360, the famous Pier and the Lanes.

### PROFESSIONAL COACHING OPTIONS

Students on English + courses will need to select each week's sport or activity when booking. Students will be able to book the same activity across multiple weeks, or a different activity each week.