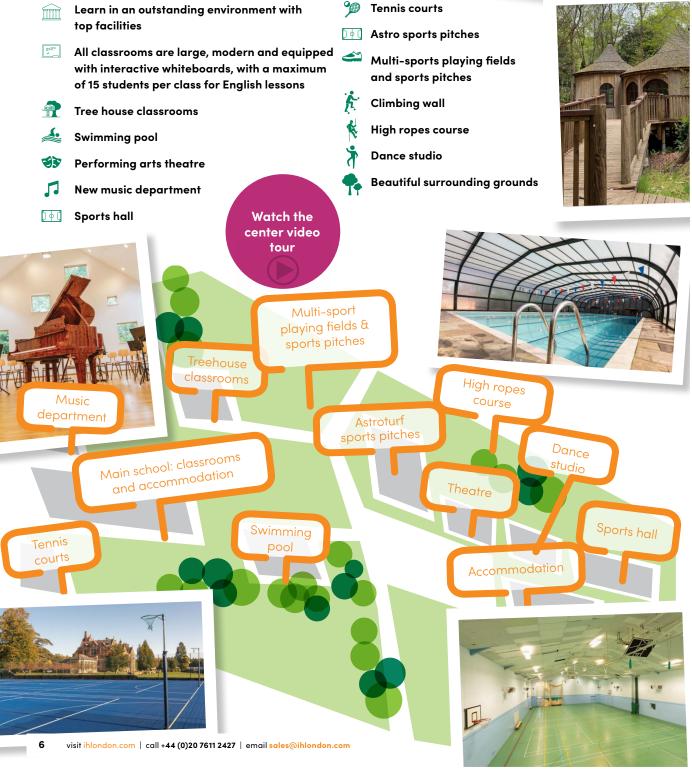

The school has traditional academic buildings within impressive grounds, surrounded by beautiful woodland. It also features tree house classrooms.

The fantastic facilities include tennis courts, heated swimming pool, high ropes adventure course, its own theatre, dance studio and a new music department.

# FACILITIES AT

# THE CENTRE

Premises, facilities and learning resources are all areas of strength in our latest British Council report.