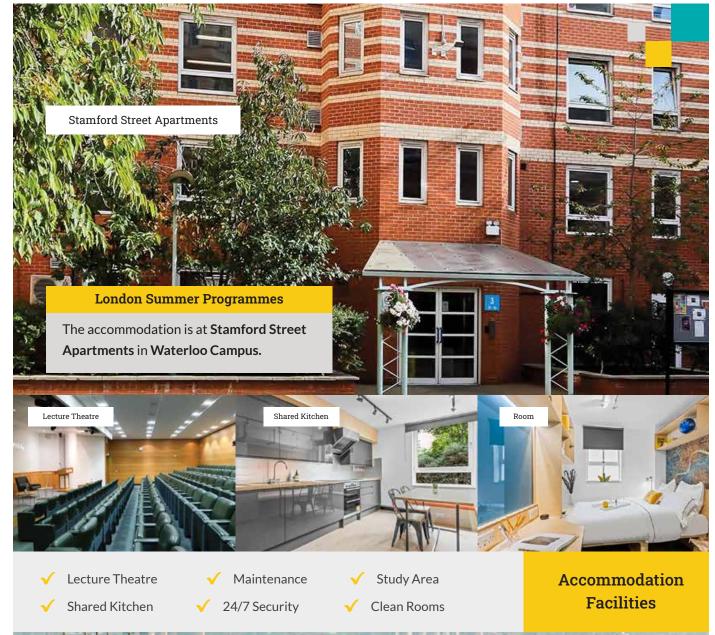

### London **Summer Programmes**

**♥** King's College London 26th July to the 24th August