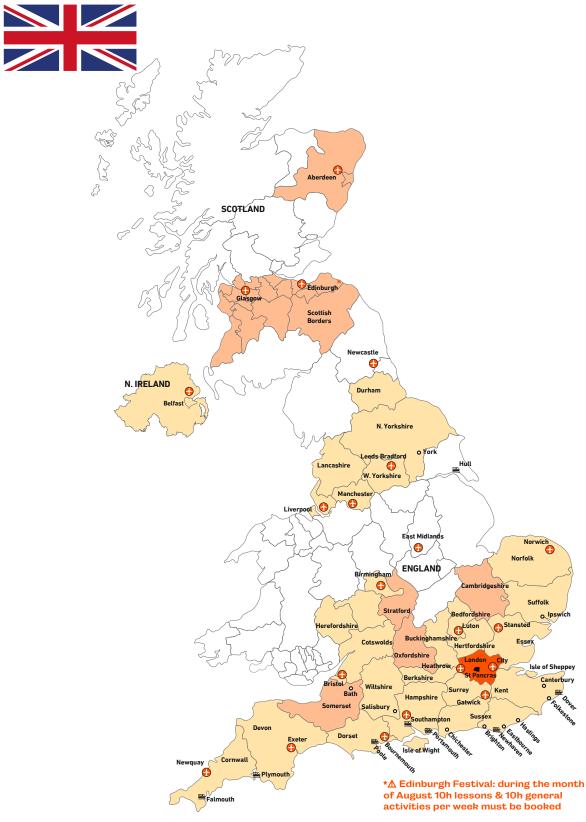

#### (Sussex, UK and Cork, Ireland only)

Learn English in your teacher's home in a small group of 4 students.

A great opportunity to make new friends and achieve your language goals through group lessons, interaction and activities, guided and accompanied by an experienced host teacher.