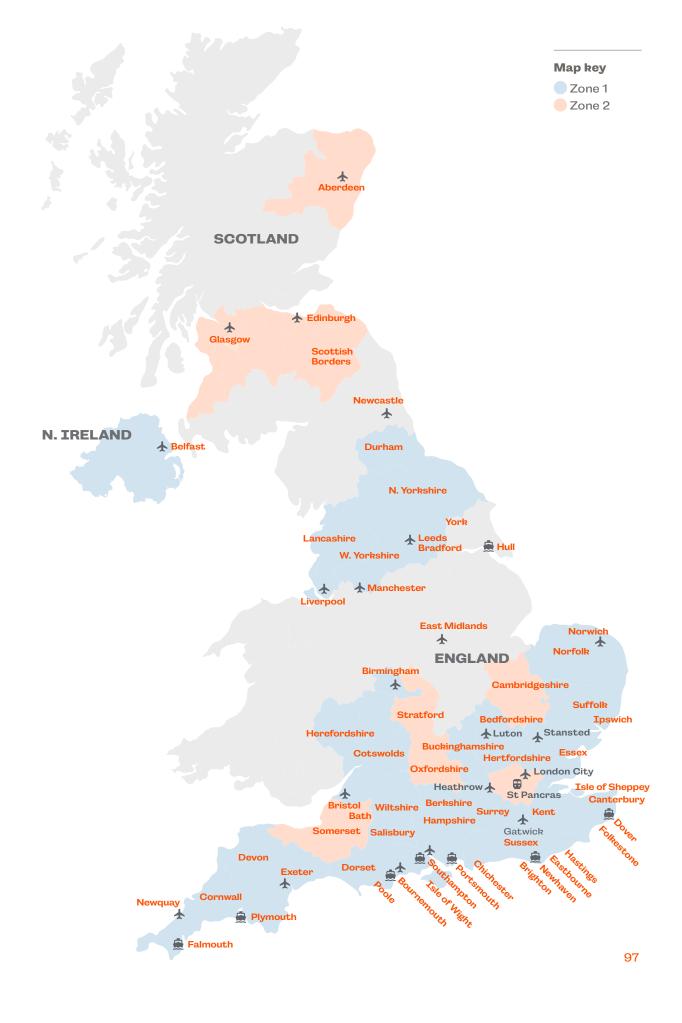

▲ This option is compulsory for students under 16 unless they are accompanied by their parents. Extra charges are applicable for Unaccompanied Minors. See pages 118-121 (transfer table) for possible transfer locations.