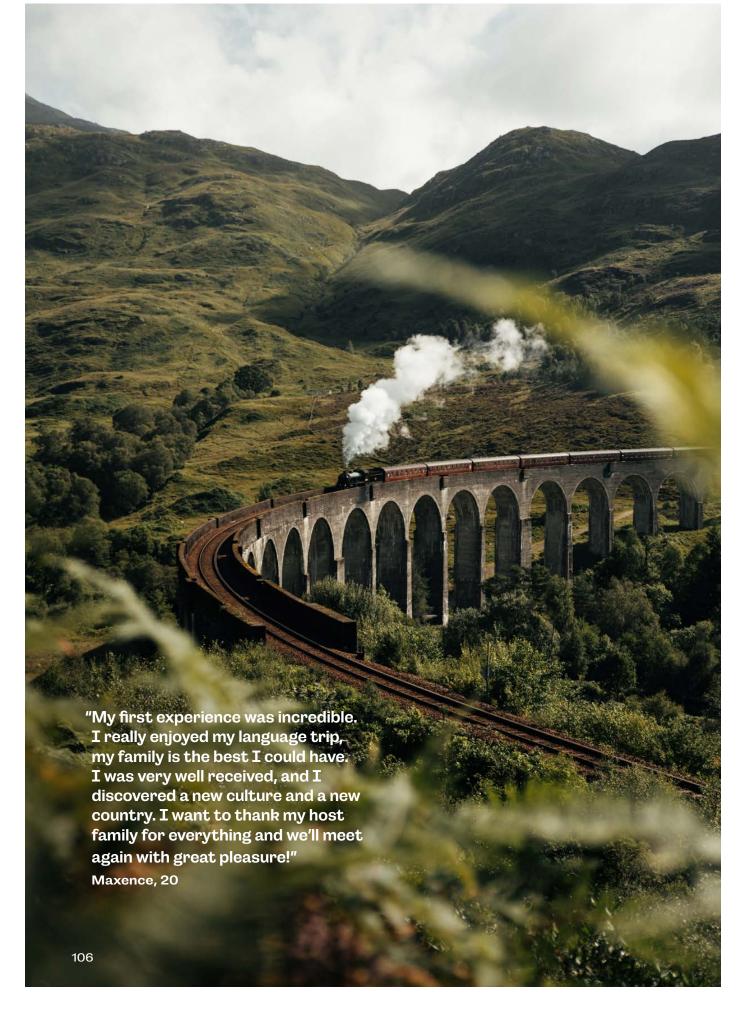

#### **General Activities**

Includes the accompanied activities (such as cooking, shopping, local market, bowling, minigolf, historic downtown, typical village, local festival or event, etc.) and the related costs.

| 5hrs activities /week  | US\$310  |
|------------------------|----------|
| 10hrs activities /week | US\$620  |
| 15hrs activities /week | US\$930  |
| 20hrs activities /week | US\$1240 |

## **Cultural Visits**

Includes the accompanied visits, transport & entrance fees where applicable.

| 3 cultural visits /week | US\$405 |
|-------------------------|---------|
|                         |         |
| 4 cultural visits /week | US\$485 |
| 5 cultural visits /week | US\$565 |

#### Sports\*

Usually includes 3 sessions, accompanied transport, equipment & all costs.

| Surfing, Tennis | US\$325 |
|-----------------|---------|
| Horse riding    | US\$375 |
| Golf            | US\$395 |

#### **Excursions\***

Includes the accompanied outing, transport and entrance fees where applicable.

| Kuranda Rainforest Skyrail | US\$275 |
|----------------------------|---------|
| from Cairns                |         |