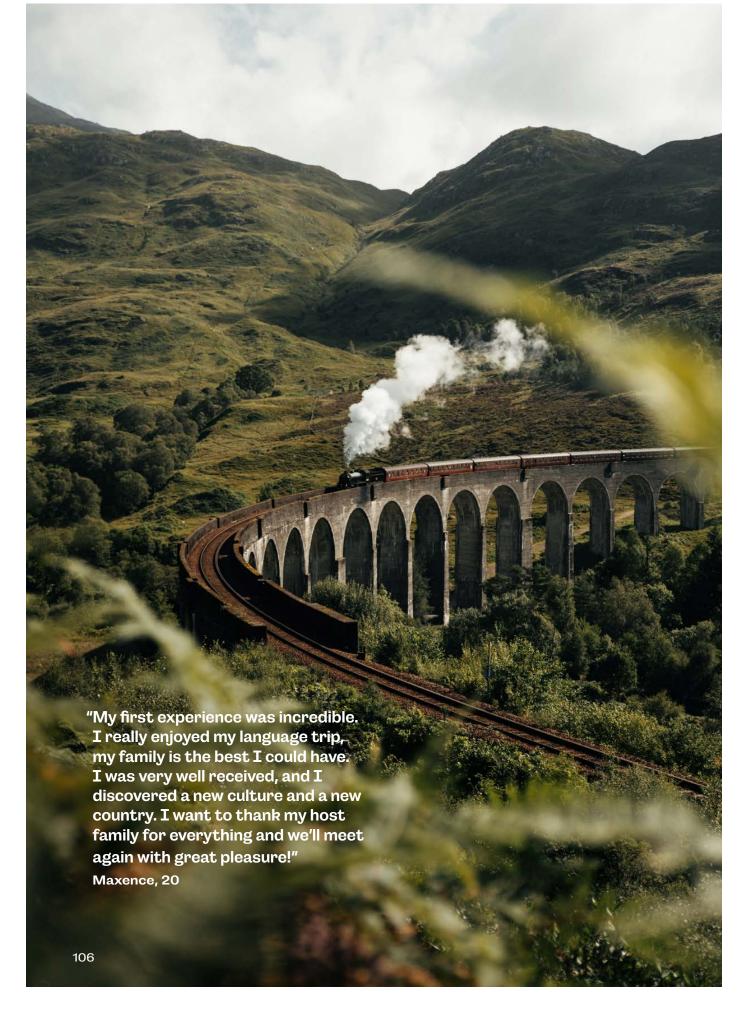

#### **Svdnev**

Sydney Opera House, Aboriginal Cultural Tour, Tribal Warrior Harbour Cruise, Museum of Contemporary Art, The Australian Museum, Hyde Park Barracks Museum, Cockatoo Island