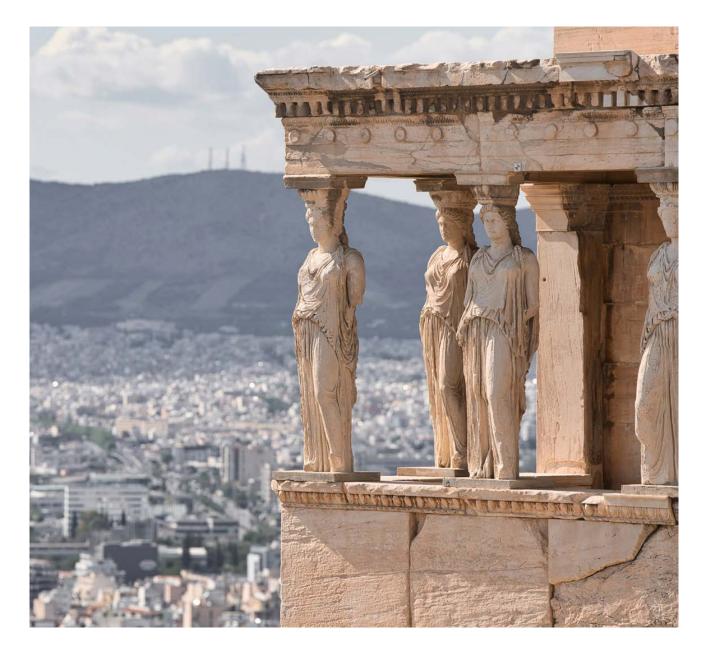

#### **SPORTS**

Enjoy a minimum of 3 sport sessions weekly (number of sessions may vary depending on the sport and destination). Sessions are generally individual but sometimes take place with a group. They are usually held with a professional instructor and occasionally with a family member.

▲ Sports are subject to availability and/or weather conditions. A change of area may therefore be required, and in exceptional circumstances replacement by another sport or general activities. Please indicate your level in all cases.