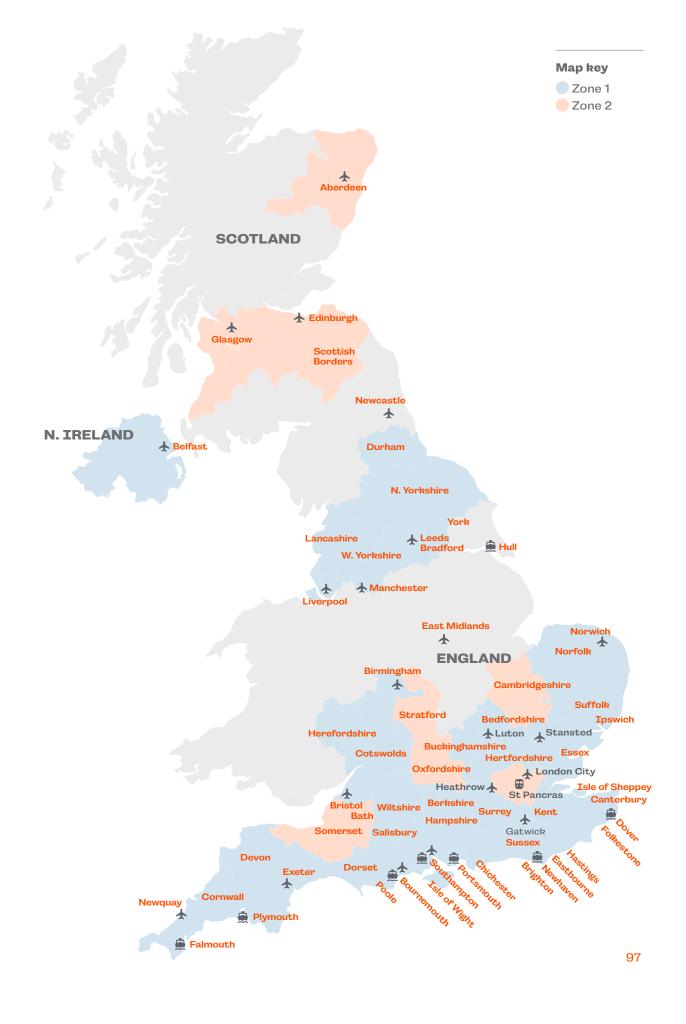

useum, Museum of London, Tate Modern, National Gallery, Covent Garden, Camden Market, The Design Museum, Museum of Brands, Barbican Centre

Walking tours: Westminster Tour (Houses of Parliament, Big Ben, Downing Street, Trafalgar Square & Buckingham Palace), Piccadilly Tour (Piccadilly Circus, China Town, Soho, Regent Street, Oxford Street & Leicester Square), Portobello Tour (Notting Hill, Portobello Road & Portobello Market)

▲ Edinburgh Festival: during the month of August 10h lessons & 10h general activities per week must be booked.

Full description of Programmes & Options can be found from pages 13 to 21. Cultural Visits may vary depending on host  $location \ and \ availability \ and \ can be provided in other areas on request. \ Other Sports \ and Excursions \ on request.$ 

96







### Sports\*

Usually includes 3 sessions, accompanied transport, equipment & all costs.

| Badminton    | £230 |
|--------------|------|
| Basketball   | £230 |
| Football     | £230 |
| Squash       | £230 |
| Tennis       | £250 |
| Canoe/Kayak  | £250 |
| Surfing      | £250 |
| Sailing      | £250 |
| Golf         | £290 |
| Horse riding | £290 |
| Rowing       | £290 |
|              |      |

### **Excursions\***

Includes the accompanied outing, transport and entrance fees where applicable.

| Musical Show London                                                         | £220 |
|-----------------------------------------------------------------------------|------|
| Game of Thrones Tour<br>from Belfast                                        | £220 |
| Harry Potter Studio Tour<br>