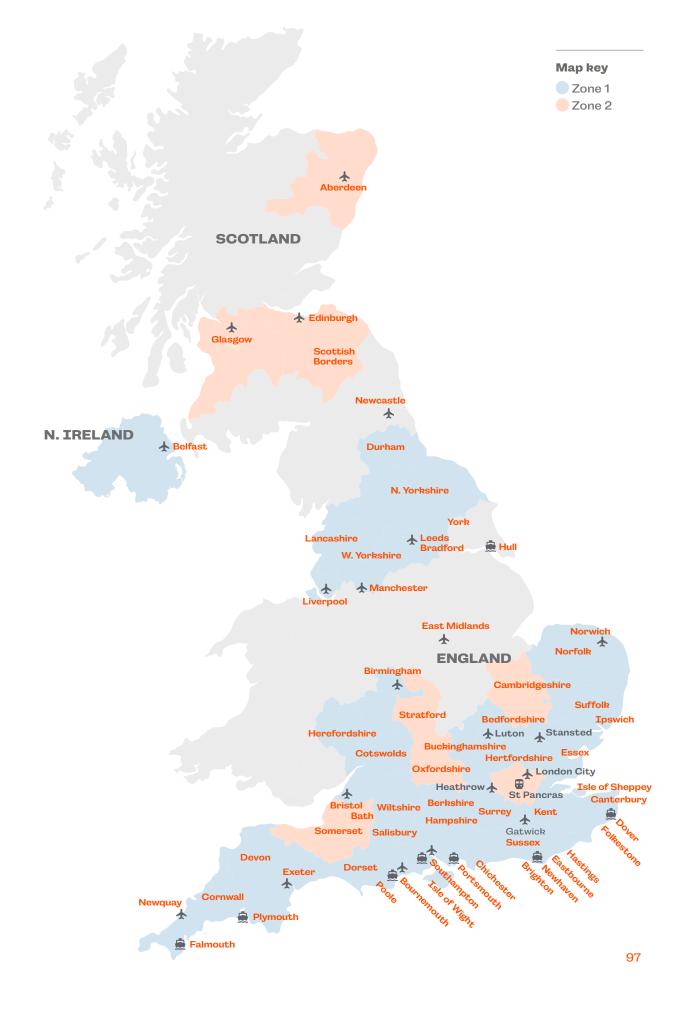

## TRANSFERS

Transfers to/from airports, train stations or seaports can be arranged and are usually taken care of by the host, a private driver, or the Regional Manager. The required transfer location will be mentioned on the family profile. If you do not arrive/depart at the transfer location indicated, charges may be increased.

▲ This option is compulsory for students under 16 unless they are accompanied by their parents. Extra charges are applicable for Unaccompanied Minors. See pages 118-121 (transfer table) for possible transfer locations.