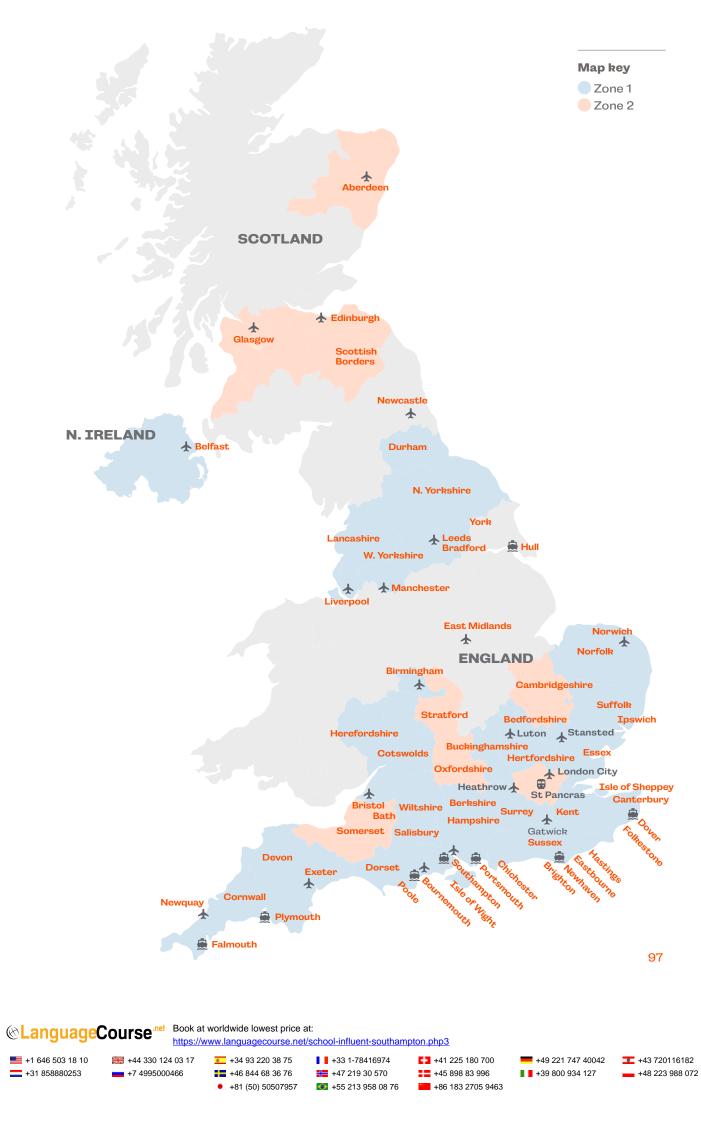

# TRANSFERS

Transfers to/from airports, train stations or seaports can be arranged and are usually taken care of by the host, a private driver, or the Regional Manager. The required transfer location will be mentioned on the family profile. If you do not arrive/depart at the transfer location indicated, charges may be increased.

▲ This option is compulsory for students under 16 unless they are accompanied by their parents. Extra charges are applicable for Unaccompanied Minors. See pages 118-121 (transfer table) for possible transfer locations.