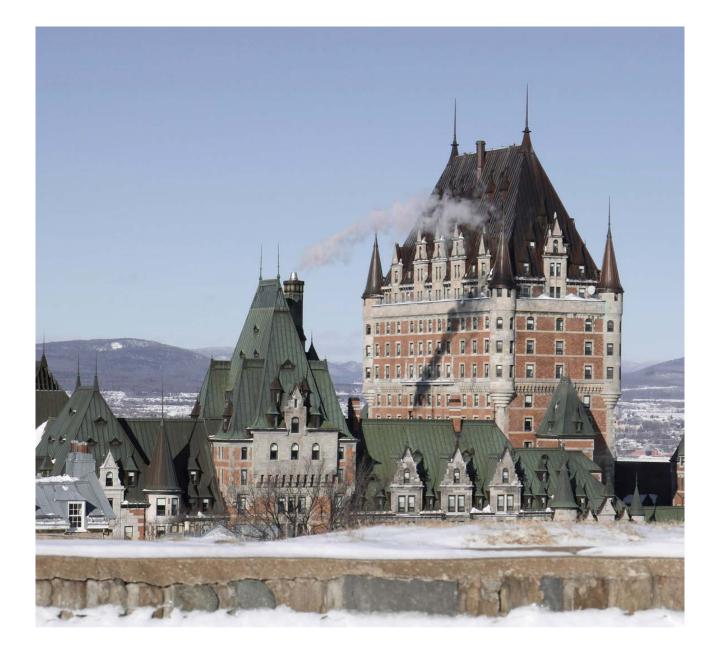

# Duebec

#### **Quebec (city)**

Place Royale & Old Quebec, Battlefields park, Quartier Petit-Champlain, Sainte-Anne-de-Beaupré, Dufferin Terrace Sights, La Citadelle, Plains of Abraham, Museum of Civilisation, Parliament Building, Notre Dame de Quebec, Beaux-Arts Museum, Old Port Market, Observatory