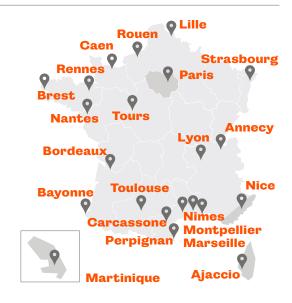

| €1185         |
| 15hrs lessons        | €1 410        |
| 20hrs lessons        | €1 635        |
| 25hrs lessons        | <b>€</b> 1860 |

\*10 hours must be combined with General Activities and/or Cultural Visits.

▲ Students under 18 must book General Activities and/or Cultural Visits with their Home Tuition Programme.

#### 1. ADD LEISURE OPTIONS TO YOUR **HOME TUITION PROGRAMME**

#### **General Activities**

30hrs lessons

Includes the accompanied activities (such as cooking, shopping, local market, bowling, minigolf, historic downtown, typical village, local festival or event, etc.) and the related costs.

| 5hrs activities/week  | €295  |
|-----------------------|-------|
| 10hrs activities/week | €590  |
| 15hrs activities/week | €885  |
| 20hrs activities/week | €1180 |



#### **Cultural Visits**

Includes the accompanied visits, transport & entrance fees where applicable.

| Supplement €50 Paris, Côte d'Azur,<br>Corsica & Martinique |      |
|------------------------------------------------------------|------|
| 3 cultural visits /week                                    | €340 |
| 4 cultural visits /week                                    | €420 |
| 5 cultural visits /week                                    | €500 |

#### Sports\*

€2 085

Usually includes 3 sessions, accompanied transport, equipment & all costs.

| Tennis       | €305 |
|--------------|------|
| Surfing      | €275 |
| Golf         | €355 |
| Horse riding | €355 |
| Sailing      | €405 |

#### Excursions\*

Includes the accompanied outing, transport and entrance fees where applicable.