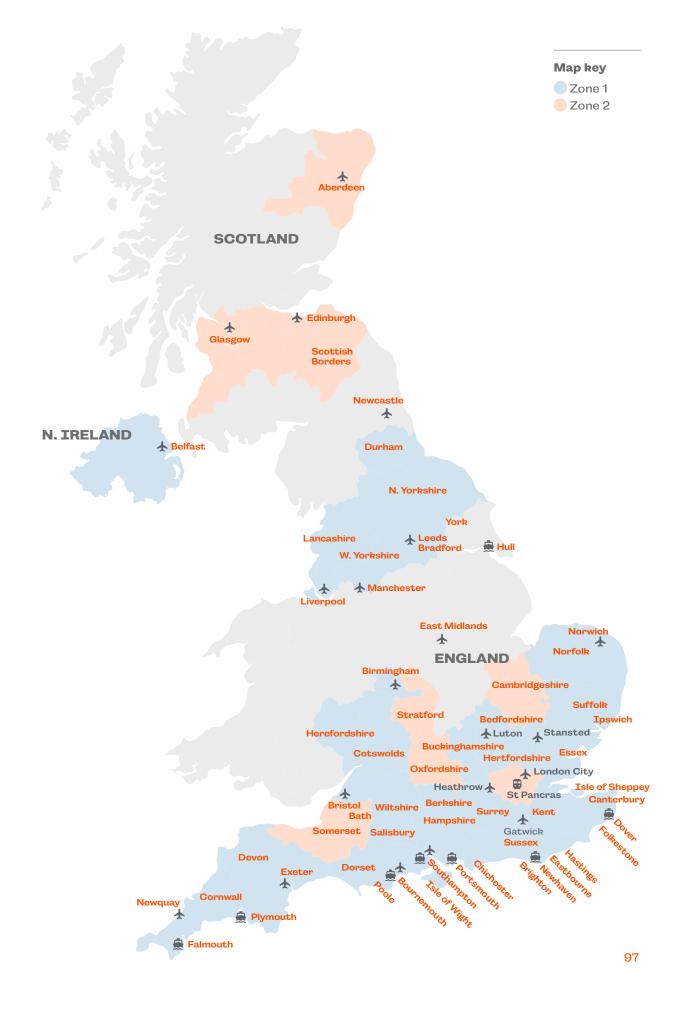

onal Gallery, Covent Garden, Camden Market, The Design Museum, Museum of Brands, Barbican Centre

Walking tours: Westminster Tour (Houses of Parliament, Big Ben, Downing Street, Trafalgar Square & Buckingham Palace), Piccadilly Tour (Piccadilly Circus, China Town, Soho, Regent Street, Oxford Street & Leicester Square), Portobello Tour (Notting Hill, Portobello Road & Portobello Market)

▲ Edinburgh Festival: during the month of August 10h lessons & 10h general activities per week must be booked.

Full description of Programmes & Options can be found from pages 13 to 21. Cultural Visits may vary depending on host location and availability and can be provided in other areas on request. Other Sports and Excursions on request.

96



https://www.languagecourse.net/school-influent-sliema.php3





### Sports\*

Usually includes 3 sessions, accompanied transport, equipment & all costs.

| Badminton    | £230 |
|--------------|------|
| Basketball   | £230 |
| Football     | £230 |
| Squash       | £230 |
| Tennis       | £250 |
| Canoe/Kayak  | £250 |
| Surfing      | £250 |
| Sailing      | £250 |
| Golf         | £290 |
| Horse riding | £290 |
| Rowing       | £290 |
|              |      |

### **Excursions\***

Includes the accompanied outing, transport and entrance fees where applicable.

| Musical Show London                                                         | £220 |
|-----------------------------------------------------------------------------|------|
| Game of Thrones Tour<br>from Belfast                                        | £220 |
| Harry Potter Studio Tour<br>