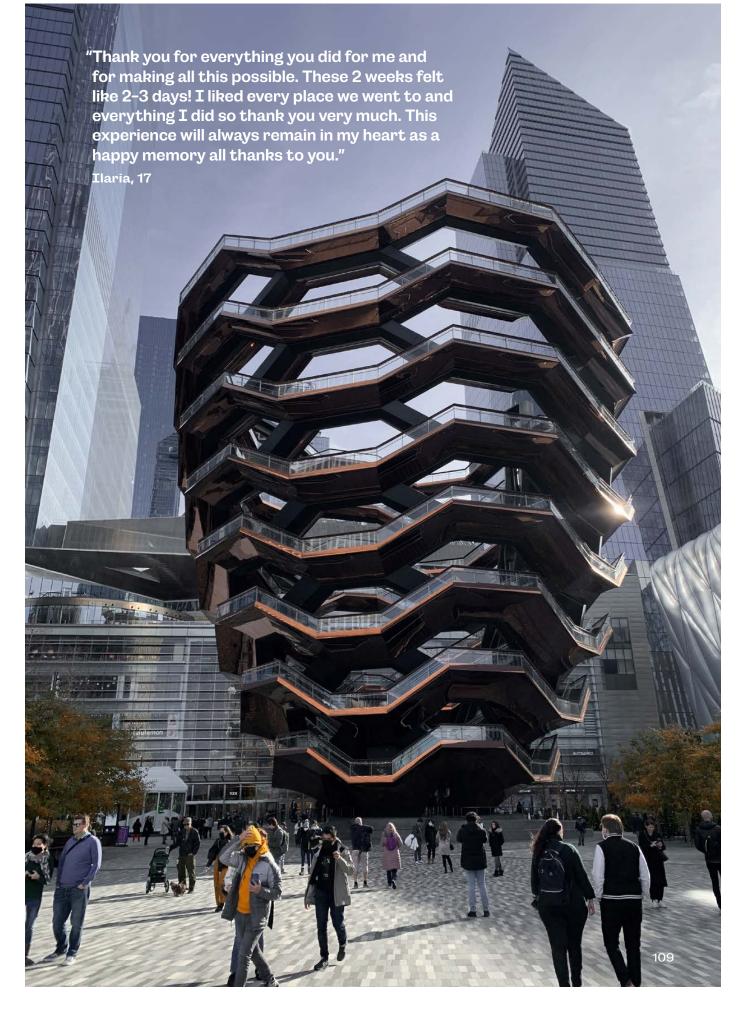

#### Sports\*

Usually includes 3 sessions, accompanied transport, equipment & all costs.

| Surfing, Tennis | US\$325 |
|-----------------|---------|
| Horse riding    | US\$375 |
| Golf            | US\$395 |