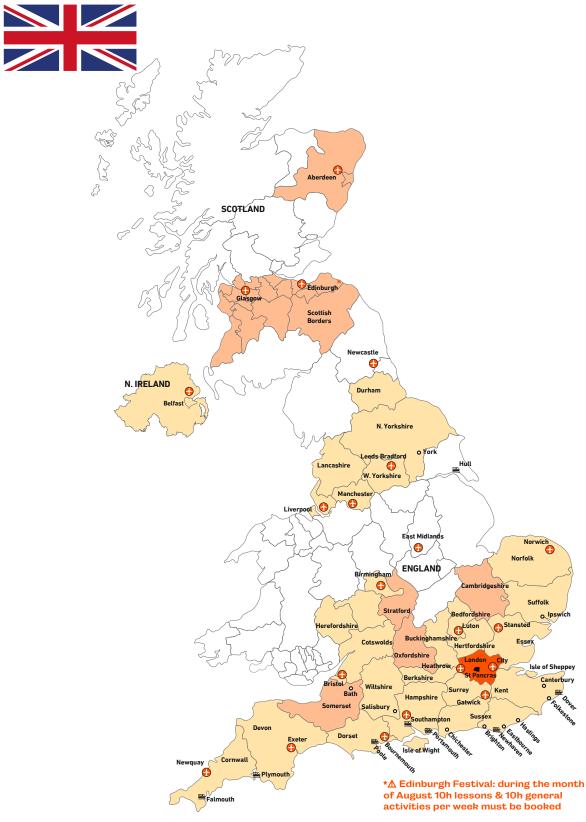

# DESTINATIONS, LANGUAGES & PRICES:

| About Influent                       | 3     | Australia (English)                                             | 26-27          |
|--------------------------------------|-------|-----------------------------------------------------------------|----------------|
| Benefits of Language Immersion       | 11    | Austria (German)                                                | 28-29          |
| Contact Details                      | 12    | Belgium (Dutch, French)                                         | 30-31          |
|                                      |       | Canada (English, French)                                        | 32-35          |
| Home Tuition Programme               | 15    | China (Mandarin) Costa Rica (Spanish)                           | 36-37<br>38-39 |
| Leisure Options                      | 16    | Cuba (Spanish)                                                  | 40-41          |
| General Activities                   |       | Czech Republic (Czech)                                          | 42-43          |
| Cultural Visits                      |       | Denmark (Danish)                                                | 44-45          |
| Sports                               |       | Finland (Finnish)                                               | 46-47          |
| Farm Activities                      |       | France (French, English)                                        | 48-51          |
| Excursions                           |       | Germany (German)                                                | 52-55          |
| EXCUISIONS                           |       | Greece (Greek)                                                  | 56-57          |
|                                      |       | Hungary (Hungarian)                                             | 58-59<br>60-63 |
| Other Options                        | 19-20 | Ireland (English) Italy (Italian)                               | 64-67          |
| Business, Professional               |       | Japan (Japanese)                                                | 68-69          |
| & Specialised Vocabulary             |       | Malta (English)                                                 | 70-71          |
| Exam Preparation                     |       | New Zealand (English)                                           | 72-73          |
| Private Bathroom                     |       | Norway (Norwegian)                                              | 74-75          |
| Closer Supervision                   |       | Poland (Polish)                                                 | 76-77          |
| Special Needs & Special Diets        |       | Portugal (Portuguese)                                           | 78-79          |
| Accompanying Person                  |       | South Africa (English)                                          | 80-81          |
|                                      |       | Spain (Spanish, English) Sweden (Swedish)                       | 82-85<br>86-87 |
| Superior Homestay                    |       | The Netherlands (Dutch)                                         | 88-89          |
| Christmas & New Year                 |       | Türkiye (Turkish)                                               | 90-91          |
| Online Lessons                       |       | United Arab Emirates                                            | 92-93          |
| Extra night                          |       | (Arabic, English)                                               |                |
| Transfers                            |       | United Kingdom (English)                                        | 94-101         |
| Academic Holiday (on request)        |       | USA (English) English is available in most countries on request | 102-105        |
| Academic Preparation (on request)    |       | English is available in most countries of request               |                |
| ·                                    |       |                                                                 |                |
| Accompanying Pet (on request)        |       | Info & Tips                                                     | 107-108        |
|                                      |       | Terms & Conditions                                              | 110-111        |
| Club 4                               | 22    | Enrolment Form                                                  | 112-113        |
| Lifestyle Homestay Programme         | 23    | Transfer Information                                            | 114-115        |
| Duo Shared Programme                 | 23    |                                                                 |                |
| Fast Track Programme                 | 24    |                                                                 |                |
| Lessons Only Programme               | 24    |                                                                 |                |
| Family Shared Programme (on request) | 24    |                                                                 |                |