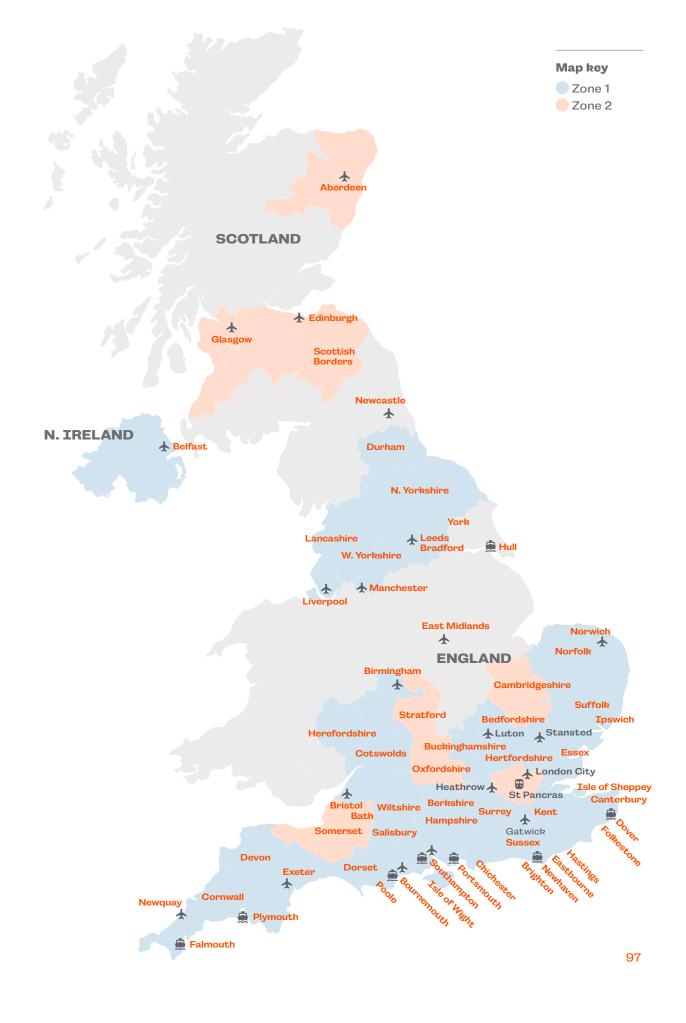

l Gallery, Covent Garden, Camden Market, The Design Museum, Museum of Brands, Barbican Centre

Walking tours: Westminster Tour (Houses of Parliament, Big Ben, Downing Street, Trafalgar Square & Buckingham Palace), Piccadilly Tour (Piccadilly Circus, China Town, Soho, Regent Street, Oxford Street & Leicester Square), Portobello Tour (Notting Hill, Portobello Road & Portobello Market)

▲ Edinburgh Festival: during the month of August 10h lessons & 10h general activities per week must be booked.

Full description of Programmes & Options can be found from pages 13 to 21. Cultural Visits may vary depending on host location and availability and can be provided in other areas on request. Other Sports and Excursions on request.

96



https://www.languagecourse.net/school-influent-salamanca.php3





### Sports\*

Usually includes 3 sessions, accompanied transport, equipment & all costs.

| Badminton    | £230 |
|--------------|------|
| Basketball   | £230 |
| Football     | £230 |
| Squash       | £230 |
| Tennis       | £250 |
| Canoe/Kayak  | £250 |
| Surfing      | £250 |
| Sailing      | £250 |
| Golf         | £290 |
| Horse riding | £290 |
| Rowing       | £290 |
|              |      |

### **Excursions\***

Includes the accompanied outing, transport and entrance fees where applicable.

| Musical Show London                                                         | £220 |
|-----------------------------------------------------------------------------|------|
| Game of Thrones Tour<br>from Belfast                                        | £220 |
| Harry Potter Studio Tour<br>