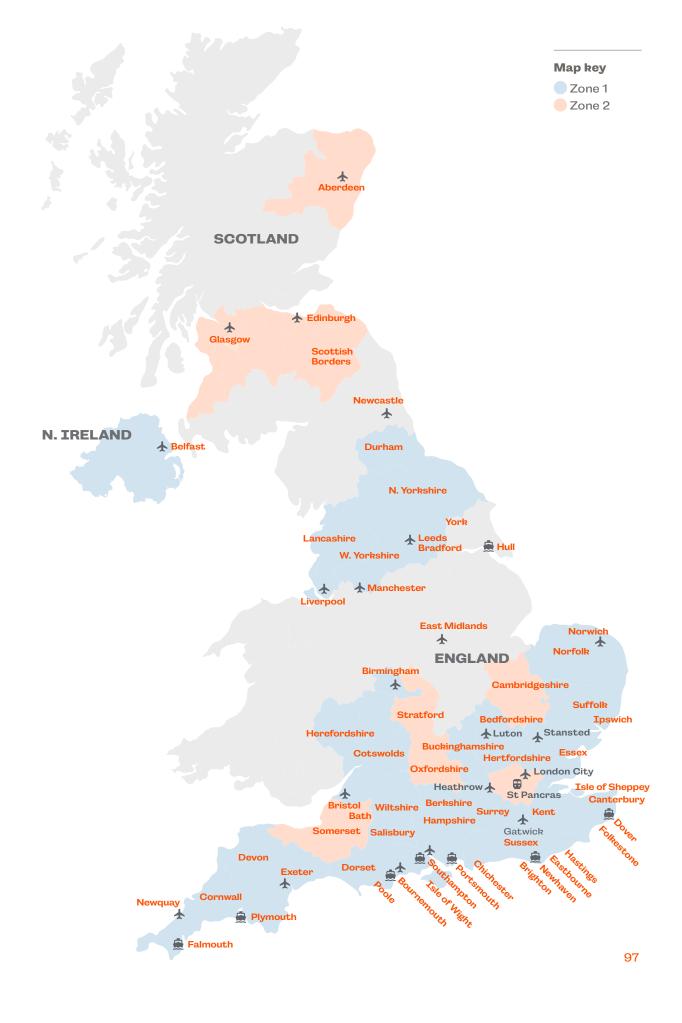

| Destinations, Languages & Price           | es      |
|-------------------------------------------|---------|
| Australia (English)                       | 24-25   |
| Austria (German)                          | 26-27   |
| Belgium (Dutch, French)                   | 28-29   |
| Canada (English, French)                  | 30-33   |
| China (Mandarin)                          | 34-35   |
| Costa Rica (Spanish)                      | 36-37   |
| Cuba (Spanish)                            | 38-39   |
| Gzech Republic (Gzech)                    | 40-41   |
| Denmark (Danish)                          | 42-43   |
| Egypt (Arabic)                            | 44-45   |
| Finland (Finnish)                         | 46-47   |
| France (French, English)                  | 48-51   |
| Germany (German)                          | 52-55   |
| Greece (Greek)                            | 56-57   |
| Hungary (Hungarian)                       | 58-59   |
| Ireland (English)                         | 60-63   |
| Italy (Italian)                           | 64-67   |
| Japan (Japanese)                          | 68-69   |
| Malta (English)                           | 70-71   |
| New Zealand (English)                     | 72-73   |
| Norway (Norwegian)                        | 74-75   |
| Poland (Polish)                           | 76-77   |
| Portugal (Portuguese)                     | 78-79   |
| South Africa (English)                    | 80-81   |
| Spain (Spanish, English)                  | 82-85   |
| Sweden (Swedish)                          | 86-87   |
| Switzerland (French)                      | 88-89   |
| The Netherlands (Dutch)                   | 90-91   |
| Türkiye (Turkish)                         | 92-93   |
| United Arab Emirates<br>(Arabic, English) | 94-95   |
| United Kingdom (English)                  | 96-107  |
| USA (English, Mandarin)                   | 108-113 |
| Terms & Conditions                        | 114-115 |
| Enrolment Form                            | 116-117 |
| Tuenefon Information                      | 110 101 |