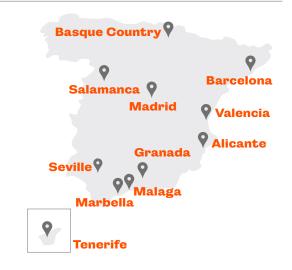

rs lessons* | €1 115 |
|----------------|--------|
| 15hrs lessons  | €1340  |
| 20hrs lessons  | €1 565 |
| 25hrs lessons  | €1 790 |
| 30hrs lessons  | €2 015 |

\*10 hours must be combined with General Activities and/or Cultural Visits.

▲ Students under 18 must book General Activities and/or Cultural Visits with their Home Tuition Programme.

### 1. ADD LEISURE OPTIONS TO YOUR **HOME TUITION PROGRAMME**

#### **General Activities**

Includes the accompanied activities (such as cooking, shopping, local market, bowling, minigolf, historic downtown, typical village, local festival or event, etc.) and the related costs.

| 5hrs activities/week  | €295  |
|-----------------------|-------|
| 10hrs activities/week | €590  |
| 15hrs activities/week | €885  |
| 20hrs activities/week | €1180 |



#### **Cultural Visits**

Includes the accompanied visits, transport & entrance fees where applicable.

| 3 cultural visits /week | €365 |
|-------------------------|------|
| 4 cultural visits /week | €445 |
| 5 cultural visits /week | €525 |

#### Sports\*

Usually includes 3 sessions, accompanied transport, equipment & all costs.

| Horse riding   | €380 |
|----------------|------|
| Tennis         | €290 |
| Padel          | €290 |
| Surfing        | €290 |
| Football       | €290 |
| Golf           | €380 |
| Scuba diving** | €490 |
|                |      |

#### **Excursions\***

Includes the accompanied outing, transport and entrance fees where applicable.

| Flamenco Show                                | €230 |
|----------------------------------------------|------|
| Theme Park