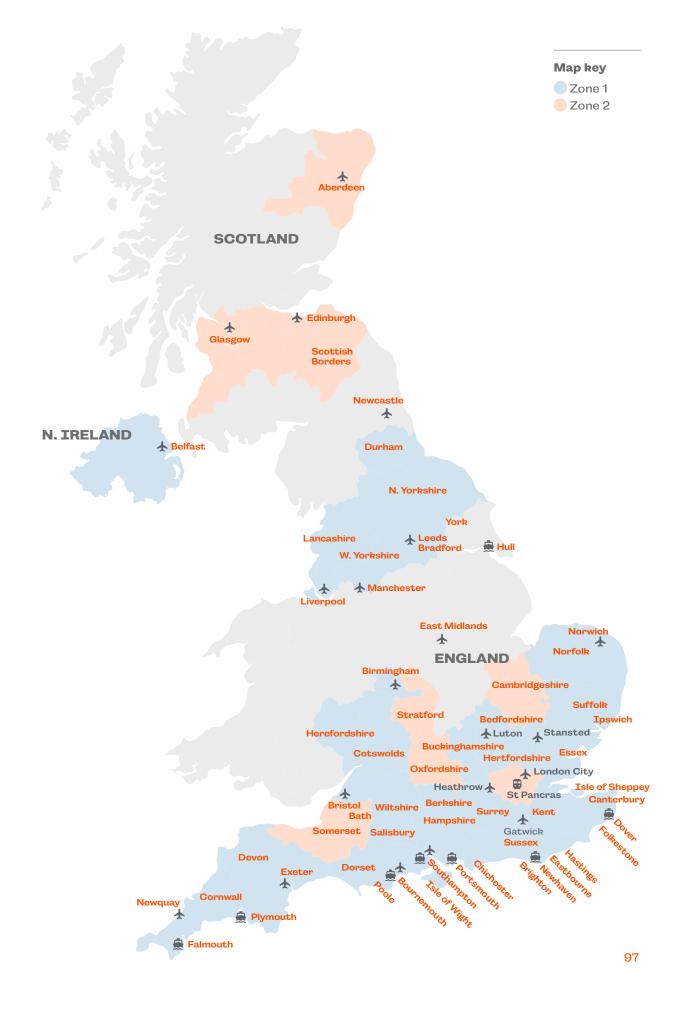

al Gallery, Covent Garden, Camden Market, The Design Museum, Museum of Brands, Barbican Centre

Walking tours: Westminster Tour (Houses of Parliament, Big Ben, Downing Street, Trafalgar Square & Buckingham Palace), Piccadilly Tour (Piccadilly Circus, China Town, Soho, Regent Street, Oxford Street & Leicester Square), Portobello Tour (Notting Hill, Portobello Road & Portobello Market)

▲ Edinburgh Festival: during the month of August 10h lessons & 10h general activities per week must be booked.

Full description of Programmes & Options can be found from pages 13 to 21. Cultural Visits may vary depending on host location and availability and can be provided in other areas on request. Other Sports and Excursions on request.

96



https://www.languagecourse.net/school-influent-ramsgate.php3





### Sports\*

Usually includes 3 sessions, accompanied transport, equipment & all costs.

| Badminton    | £230 |
|--------------|------|
| Basketball   | £230 |
| Football     | £230 |
| Squash       | £230 |
| Tennis       | £250 |
| Canoe/Kayak  | £250 |
| Surfing      | £250 |
| Sailing      | £250 |
| Golf         | £290 |
| Horse riding | £290 |
| Rowing       | £290 |
|              |      |

### **Excursions\***

Includes the accompanied outing, transport and entrance fees where applicable.

| Musical Show London                                                         | £220 |
|-----------------------------------------------------------------------------|------|
| Game of Thrones Tour<br>from Belfast                                        | £220 |
| Harry Potter Studio Tour<br>