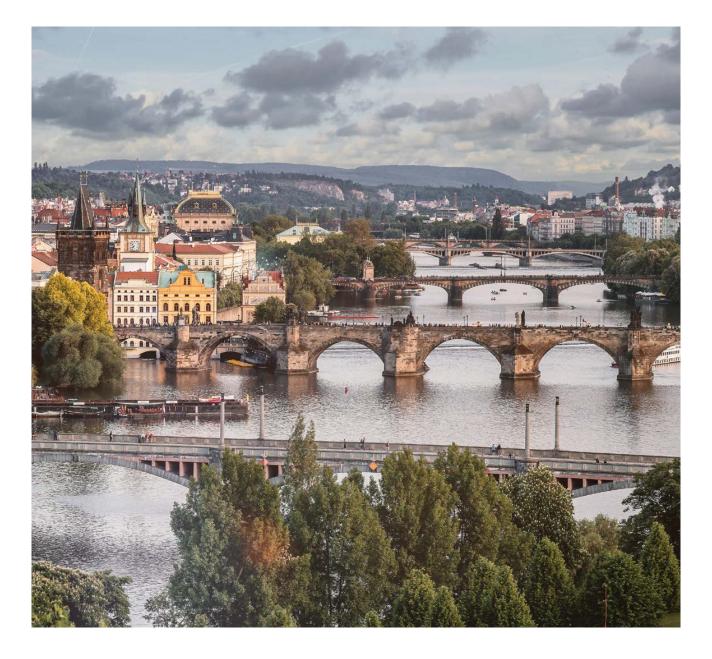

## Copenhagen

Harbourside Walk (see Little Mermaid Statue), National Museum, Old Town Stroget Street or Jægersborggade Shopping, Amalienborg Palace, Torvehallerne Market, Royal Library, Christiansborg Palace, Canal sightseeing tour, Nyhavn Harbour, Carlsberg Brewery (18+), National Gallery, Rosenborg Castle