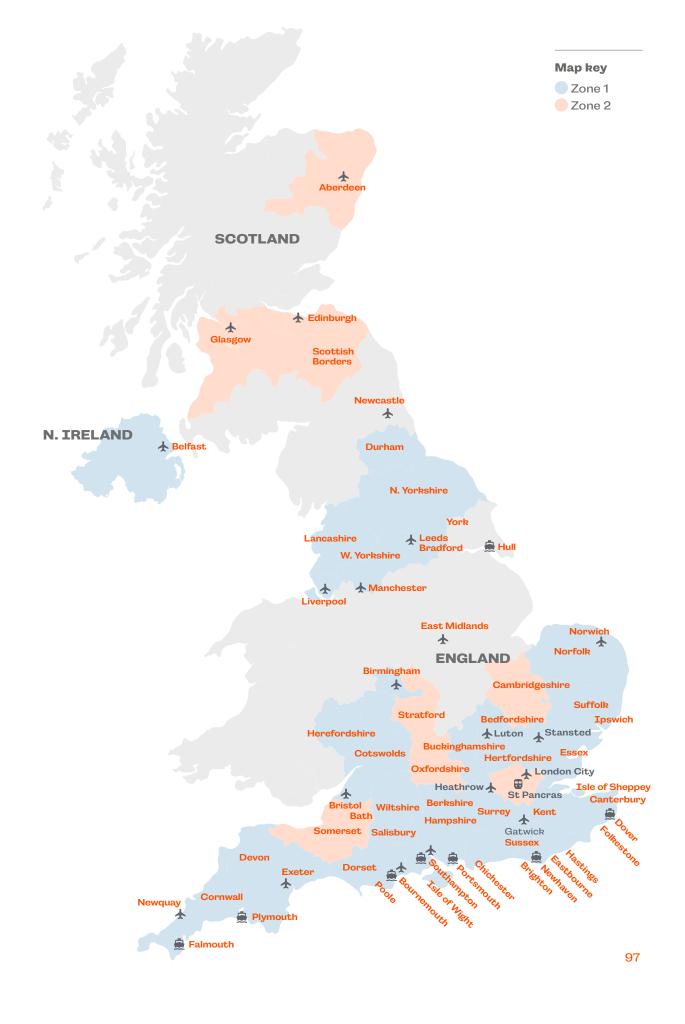

| Destinations, Languages & Prices          |         |
|-------------------------------------------|---------|
| Australia (English)                       | 24-25   |
| Austria (German)                          | 26-27   |
| Belgium (Dutch, French)                   | 28-29   |
| Canada (English, French)                  | 30-33   |
| China (Mandarin)                          | 34-35   |
| Costa Rica (Spanish)                      | 36-37   |
| Cuba (Spanish)                            | 38-39   |
| Czech Republic (Czech)                    | 40-41   |
| Denmark (Danish)                          | 42-43   |
| Egypt (Arabic)                            | 44-45   |
| Finland (Finnish)                         | 46-47   |
| France (French, English)                  | 48-51   |
| Germany (German)                          | 52-55   |
| Greece (Greek)                            | 56-57   |
| Hungary (Hungarian)                       | 58-59   |
| Ireland (English)                         | 60-63   |
| Italy (Italian)                           | 64-67   |
| Japan (Japanese)                          | 68-69   |
| Malta (English)                           | 70-71   |
| New Zealand (English)                     | 72-73   |
| Norway (Norwegian)                        | 74-75   |
| Poland (Polish)                           | 76-77   |
| Portugal (Portuguese)                     | 78-79   |
| South Africa (English)                    | 80-81   |
| Spain (Spanish, English)                  | 82-85   |
| Sweden (Swedish)                          | 86-87   |
| Switzerland (French)                      | 88-89   |
| The Netherlands (Dutch)                   | 90-91   |
| Türkiye (Turkish)                         | 92-93   |
| United Arab Emirates<br>(Arabic, English) | 94-95   |
| United Kingdom (English)                  | 96-107  |
| USA (English, Mandarin)                   | 108-113 |
| Terms & Conditions                        | 114-115 |
| Enrolment Form                            | 116-117 |
| Transfer Information                      | 118-121 |