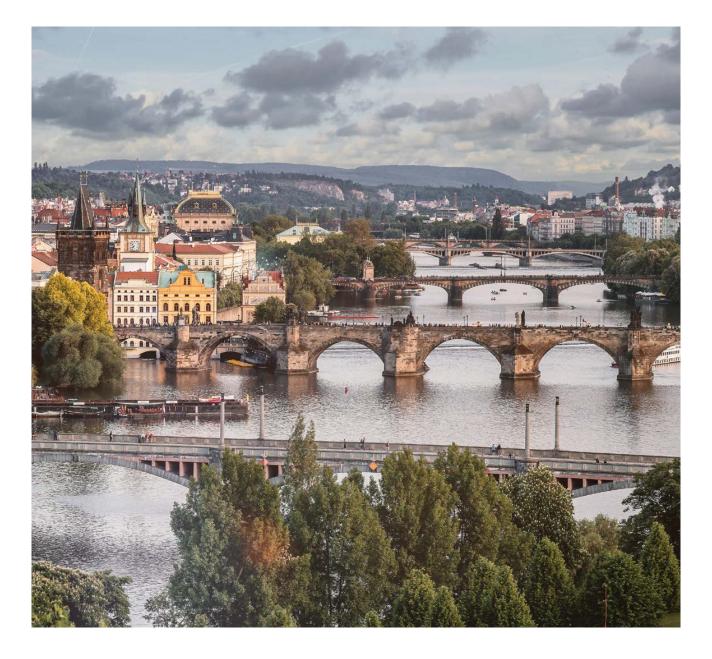

#### Copenhagen

Harbourside Walk (see Little Mermaid Statue), National Museum, Old Town Stroget Street or Jægersborggade Shopping, Amalienborg Palace, Torvehallerne Market, Royal Library, Christiansborg Palace, Canal sightseeing tour, Nyhavn Harbour, Carlsberg Brewery (18+), National Gallery, Rosenborg Castle