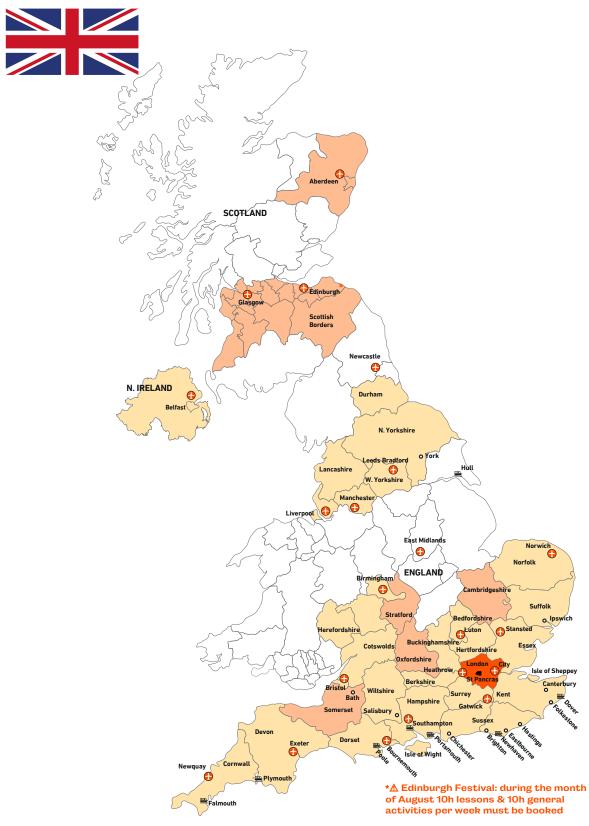

## **DESTINATIONS, LANGUAGES** & PRICES:

| About Influent                       | 3     | Australia (English)                                             | 26-27              |
|--------------------------------------|-------|-----------------------------------------------------------------|--------------------|
| Benefits of Language Immersion       | 11    | Austria (German)                                                | 28-29              |
| Contact Details                      | 12    | Belgium (Dutch, French)                                         | 30-31              |
|                                      | 15    | Canada (English, French) China (Mandarin)                       | 32-35<br>36-37     |
| Home Tuition Programme               |       | Costa Rica (Spanish)                                            | 38-39              |
| Leisure Options                      | 16    | Cuba (Spanish)                                                  | 40-41              |
| General Activities                   |       | Czech Republic (Czech)                                          | 42-43              |
| Cultural Visits                      |       | Denmark (Danish)                                                | 44-45              |
| Sports                               |       | Finland (Finnish)                                               | 46-47              |
| Farm Activities                      |       | France (French, English)                                        | 48-51              |
| Excursions                           |       | Germany (German) Greece (Greek)                                 | 52-55<br>56-57     |
| Exour storis                         |       | Hungary (Hungarian)                                             | 58-5 <i>1</i>      |
|                                      |       | Ireland (English)                                               | 60-63              |
| Other Options                        | 19-20 | Italy (Italian)                                                 | 64-67              |
| Business, Professional               |       | Japan (Japanese)                                                | 68-69              |
| & Specialised Vocabulary             |       | Malta (English)                                                 | 70-71              |
| Exam Preparation                     |       | New Zealand (English)                                           | 72-73              |
| Private Bathroom                     |       | Norway (Norwegian)                                              | 74-75              |
| Closer Supervision                   |       | Poland (Polish)                                                 | 76-77              |
| Special Needs & Special Diets        |       | Portugal (Portuguese) South Africa (English)                    | 78-79<br>80-81     |
| Accompanying Person                  |       | Spain (Spanish, English)                                        | 82-85              |
| Superior Homestay                    |       | Sweden (Swedish)                                                | 86-87              |
| Christmas & New Year                 |       | The Netherlands (Dutch)                                         | 88-89              |
|                                      |       | Türkiye (Turkish)                                               | 90-91              |
| Online Lessons                       |       | United Arab Emirates                                            | 92-93              |
| Extra night                          |       | (Arabic, English)                                               |                    |
| Transfers                            |       | United Kingdom (English)                                        | 94-101             |
| Academic Holiday (on request)        |       | USA (English) English is available in most countries on request | 102-105            |
| Academic Preparation (on request)    |       |                                                                 |                    |
| Accompanying Pet (on request)        |       |                                                                 |                    |
|                                      |       | Info & Tips                                                     | 107-108            |
| Club 4                               | 22    | Terms & Conditions Enrolment Form                               | 110-111<br>112-113 |
|                                      | 23    | Transfer Information                                            | 114-115            |
| Lifestyle Homestay Programme         |       | Transfer Emormation                                             | 114 110            |
| Duo Shared Programme                 | 23    |                                                                 |                    |
| Fast Track Programme                 | 24    |                                                                 |                    |
| Lessons Only Programme               | 24    |                                                                 |                    |
| Family Shared Programme (on request) | 24    |                                                                 |                    |