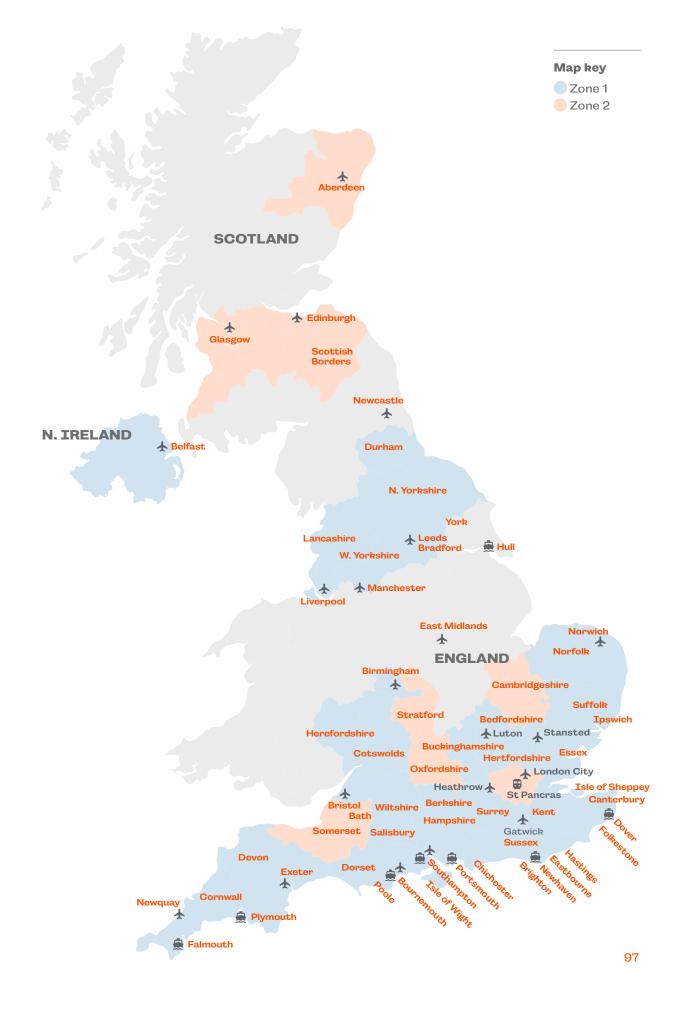

l Gallery, Covent Garden, Camden Market, The Design Museum, Museum of Brands, Barbican Centre

Walking tours: Westminster Tour (Houses of Parliament, Big Ben, Downing Street, Trafalgar Square & Buckingham Palace), Piccadilly Tour (Piccadilly Circus, China Town, Soho, Regent Street, Oxford Street & Leicester Square), Portobello Tour (Notting Hill, Portobello Road & Portobello Market)

▲ Edinburgh Festival: during the month of August 10h lessons & 10h general activities per week must be booked.

Full description of Programmes & Options can be found from pages 13 to 21. Cultural Visits may vary depending on host location and availability and can be provided in other areas on request. Other Sports and Excursions on request.

96



https://www.languagecourse.net/school-influent-perpignan.php3





### Sports\*

Usually includes 3 sessions, accompanied transport, equipment & all costs.

| Badminton    | £230 |
|--------------|------|
| Basketball   | £230 |
| Football     | £230 |
| Squash       | £230 |
| Tennis       | £250 |
| Canoe/Kayak  | £250 |
| Surfing      | £250 |
| Sailing      | £250 |
| Golf         | £290 |
| Horse riding | £290 |
| Rowing       | £290 |
|              |      |

### Excursions\*

Includes the accompanied outing, transport and entrance fees where applicable.

| Musical Show London                                                         | £220 |
|-----------------------------------------------------------------------------|------|
| Game of Thrones Tour<br>from Belfast                                        | £220 |
| Harry Potter Studio Tour<br>from