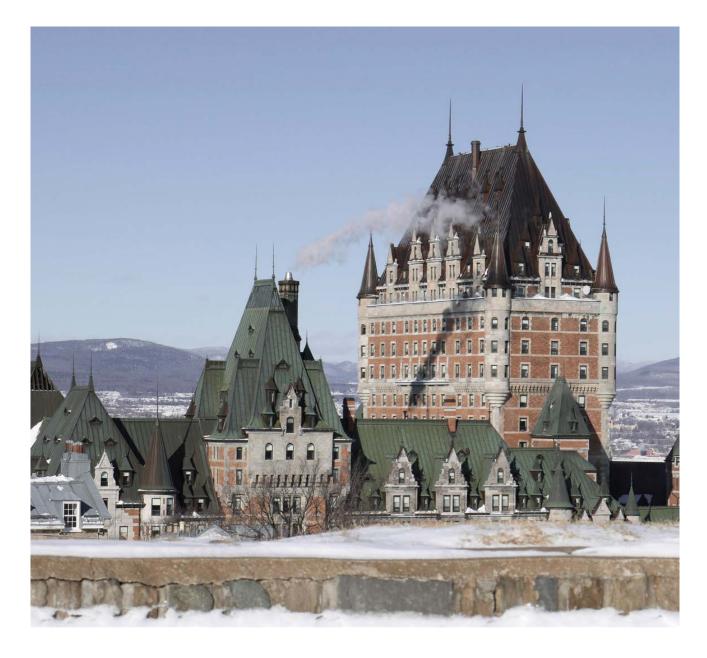

## Quebec (city)

Place Royale & Old Quebec, Battlefields park, Quartier Petit-Champlain, Sainte-Anne-de-Beaupré, Dufferin Terrace Sights, La Citadelle, Plains of Abraham, Museum of Civilisation, Parliament Building, Notre Dame de Quebec, Beaux-Arts Museum, Old Port Market, Observatory

33

https://www.languagecourse.net/school-influent-palermo-sicily.php3

• +81 (50) 50507957

Includes 1 week full board accommodation and private language lessons.

| 10hrs lessons* | US\$1 415 |
|----------------|-----------|
| 15hrs lessons  | US\$1640  |
| 20hrs lessons  | US\$1865  |
| 25hrs lessons  | US\$2 090 |
| 30hrs lessons  | US\$2 315 |