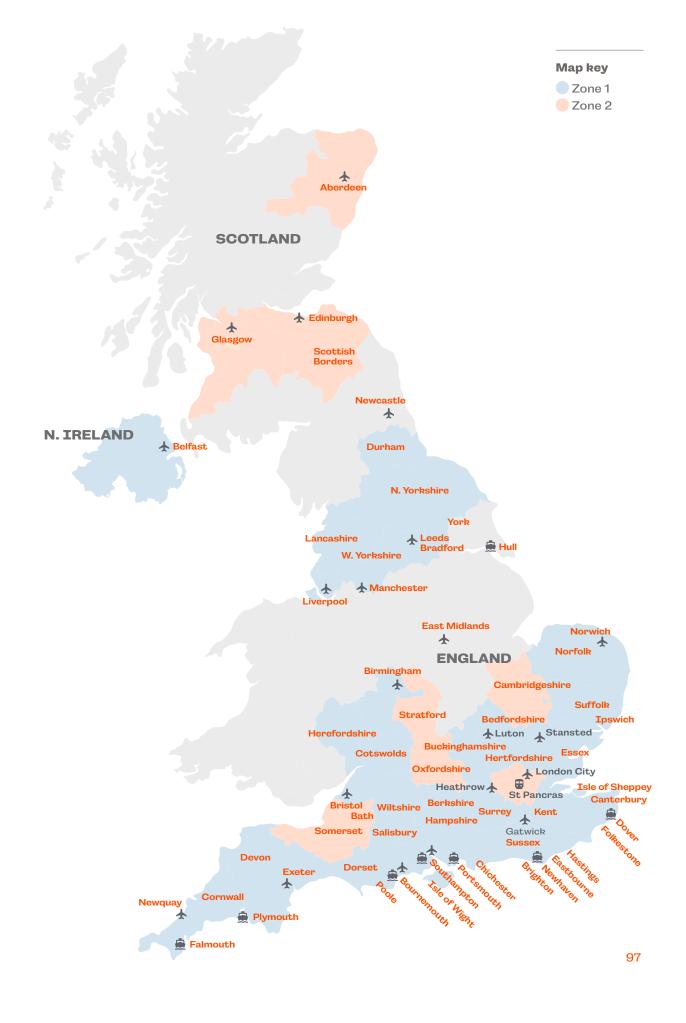

| Destinations, Languages & Prices          |         |
|-------------------------------------------|---------|
| Australia (English)                       | 24-25   |
| Austria (German)                          | 26-27   |
| Belgium (Dutch, French)                   | 28-29   |
| Canada (English, French)                  | 30-33   |
| China (Mandarin)                          | 34-35   |
| Costa Rica (Spanish)                      | 36-37   |
| Cuba (Spanish)                            | 38-39   |
| Czech Republic (Czech)                    | 40-41   |
| Denmark (Danish)                          | 42-43   |
| Egypt (Arabic)                            | 44-45   |
| Finland (Finnish)                         | 46-47   |
| France (French, English)                  | 48-51   |
| Germany (German)                          | 52-55   |
| Greece (Greek)                            | 56-57   |
| Hungary (Hungarian)                       | 58-59   |
| Ireland (English)                         | 60-63   |
| Italy (Italian)                           | 64-67   |
| Japan (Japanese)                          | 68-69   |
| Malta (English)                           | 70-71   |
| New Zealand (English)                     | 72-73   |
| Norway (Norwegian)                        | 74-75   |
| Poland (Polish)                           | 76-77   |
| Portugal (Portuguese)                     | 78-79   |
| South Africa (English)                    | 80-81   |
| Spain (Spanish, English)                  | 82-85   |
| Sweden (Swedish)                          | 86-87   |
| Switzerland (French)                      | 88-89   |
| The Netherlands (Dutch)                   | 90-91   |
| Türkiye (Turkish)                         | 92-93   |
| United Arab Emirates<br>(Arabic, English) | 94-95   |
| United Kingdom (English)                  | 96-107  |
| USA (English, Mandarin)                   | 108-113 |
| Terms & Conditions                        | 114-115 |
| Enrolment Form                            | 116-117 |
| Transfer Information                      | 118-121 |