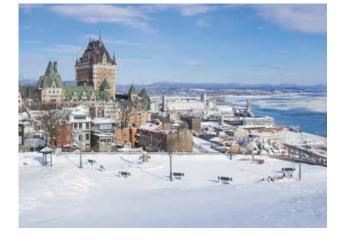

#### Cultural Visits in Quebec (city)

Place Royale & Old Quebec, Battlefields park, Beaupré, Dufferin Terrace Sights, La Citadelle, Plains of Abraham, Museum of Civilisation, Parliament Building, Notre Dame de Quebec, Beaux-Arts Museum, Old Port Market, Observatory