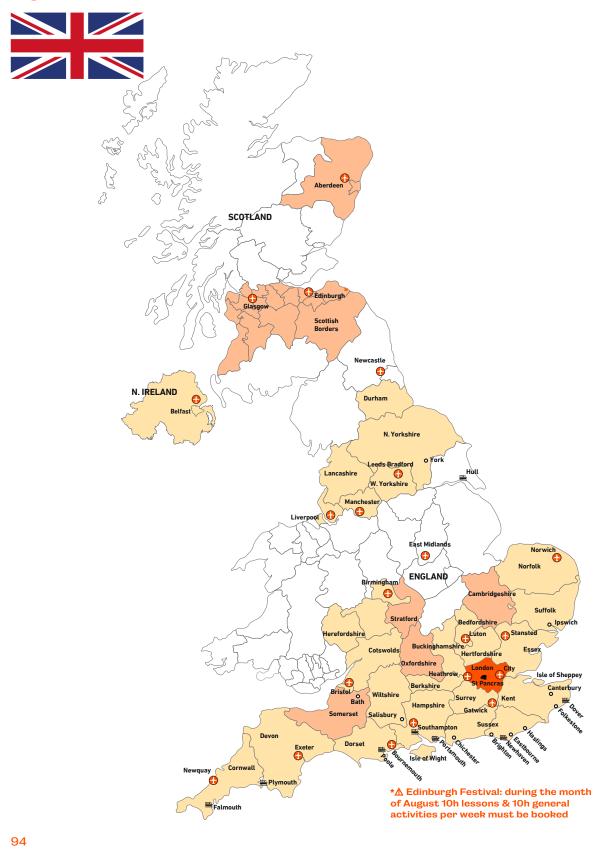

nglish language immersions are also available in Dubai: Stay with a native English speaking family who lives in Dubai and who will share with you their language, culture and cuisine. English is the main language spoken in Dubai !

# $\triangle$ UAE prices subject to 5% VAT

Cultural Visits may vary depending on host location and availability Other Sports and Excursions on request

# CanguageCourse Book at worldwide lowest price at:

https://www.languagecourse.net/school-influent-palermo-sicily.php3

+1 646 503 18 10 +31 858880253

₩ +44 330 124 03 17
► +34 93 220 38 75
► +33 1-78416974
► +41 225 180 700 +7 4995000466

+46 844 68 36 76 +47 219 30 570 • +81 345 895 399

💽 +55 213 958 08 76 🛛 🔚 +86 19816218990

+45 898 83 996

+49 221 162 56897 +39 02-94751194

# **UNITED KINGDOM**

English



ClanguageCourse Book at worldwide lowest price at:

https://www.languagecourse.net/school-influent-palermo-sicily.php3

+1 646 503 18 10 +31 858880253

## +44 330 124 03 17 +7 4995000466

+34 93 220 38 75 +46 844 68 36 76 • +81 345 895 399

+33 1-78416974 +47 219 30 570 +55 213 958 08 76

+41 225 180 700 +45 898 83 996 +86 19816218990

+49 221 162 56897 +39 02-94751194

# **HOME TUITION PROGRAMME**

Includes 1 week full board accommodation and private language lessons (see map for price zones)

|                                      | *10hrs<br>lessons | 15hrs<br>lessons | 20hrs<br>lessons | 25hrs<br>lessons | 30hrs<br>lessons |
|--------------------------------------|-------------------|------------------|------------------|------------------|------------------|
| Zone 1