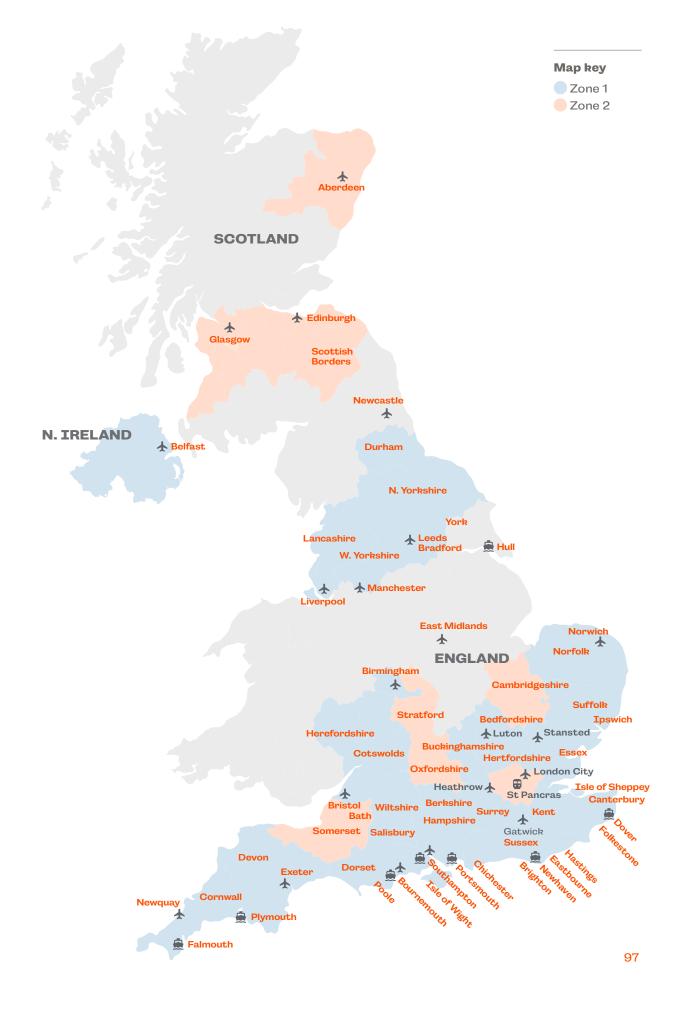

t Garden, Camden Market, The Design Museum, Museum of Brands, Barbican Centre

Walking tours: Westminster Tour (Houses of Parliament, Big Ben, Downing Street, Trafalgar Square & Buckingham Palace), Piccadilly Tour (Piccadilly Circus, China Town, Soho, Regent Street, Oxford Street & Leicester Square), Portobello Tour (Notting Hill, Portobello Road & Portobello Market)

▲ Edinburgh Festival: during the month of August 10h lessons & 10h general activities per week must be booked.

Full description of Programmes & Options can be found from pages 13 to 21. Cultural Visits may vary depending on host  $location \ and \ availability \ and \ can be provided in other areas on request. \ Other Sports \ and Excursions \ on request.$ 

96



https://www.languagecourse.net/school-influent-norwich.php3





### Sports\*

Usually includes 3 sessions, accompanied transport, equipment & all costs.

| Badminton    | £230 |
|--------------|------|
| Basketball   | £230 |
| Football     | £230 |
| Squash       | £230 |
| Tennis       | £250 |
| Canoe/Kayak  | £250 |
| Surfing      | £250 |
| Sailing      | £250 |
| Golf         | £290 |
| Horse riding | £290 |
| Rowing       | £290 |
|              |      |

### **Excursions\***

Includes the accompanied outing, transport and entrance fees where applicable.

| Musical Show London                                                         | £220 |
|-----------------------------------------------------------------------------|------|
| Game of Thrones Tour<br>from Belfast                                        | £220 |
| Harry Potter Studio Tour<br>