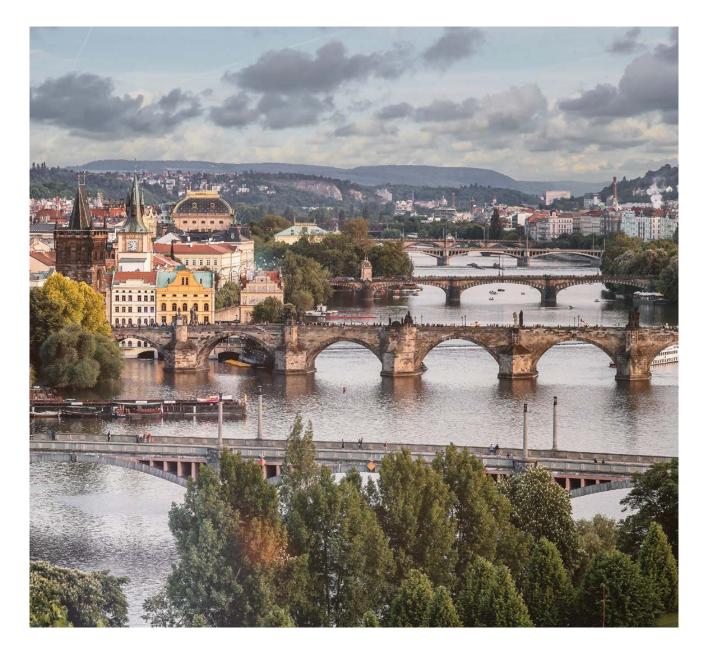

#### Copenhagen

Harbourside Walk (see Little Mermaid Statue), National Museum, Old Town Stroget Street or Jægersborggade Shopping, Amalienborg Palace, Torvehallerne Market, Royal Library, Christiansborg Palace, Canal sightseeing tour, Nyhavn Harbour, Carlsberg Brewery (18+), National Gallery, Rosenborg Castle