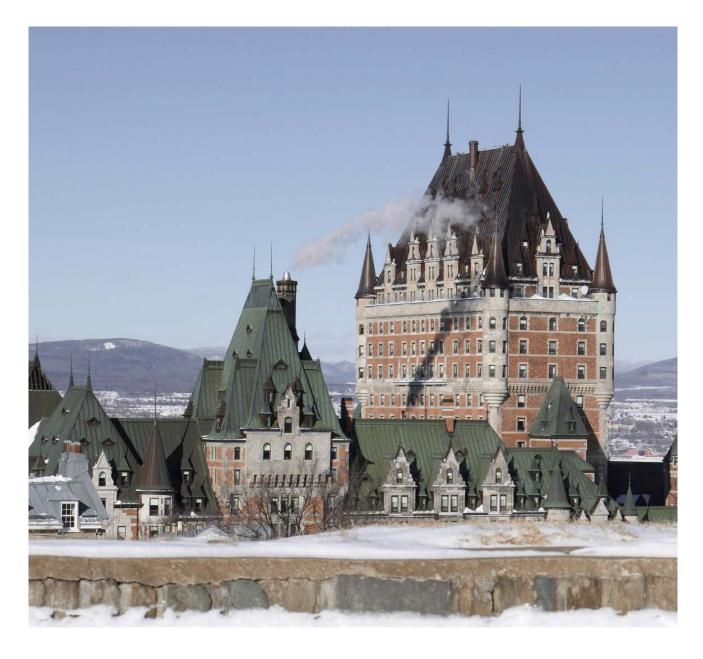

## Quebec (city)

Place Royale & Old Quebec, Battlefields park, Quartier Petit-Champlain, Sainte-Anne-de-Beaupré, Dufferin Terrace Sights, La Citadelle, Plains of Abraham, Museum of Civilisation, Parliament Building, Notre Dame de Quebec, Beaux-Arts Museum, Old Port Market, Observatory