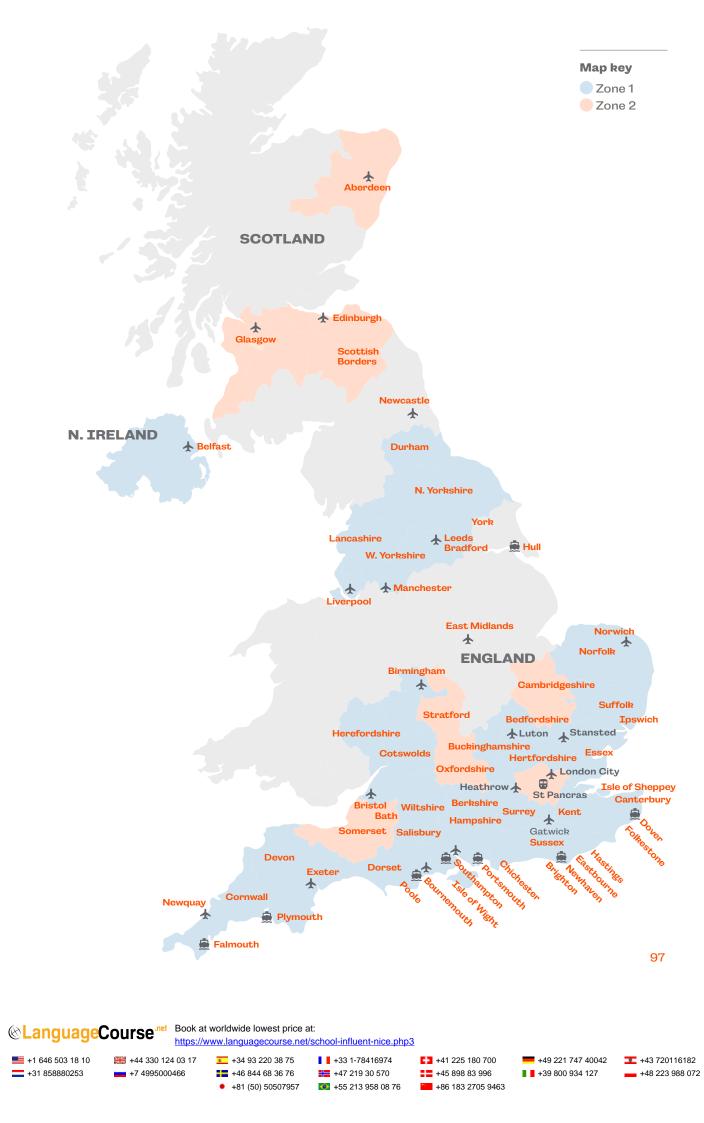

▲ This option is compulsory for students under 16 unless they are accompanied by their parents. Extra charges are applicable for Unaccompanied Minors. See pages 118-121 (transfer table) for possible transfer locations.