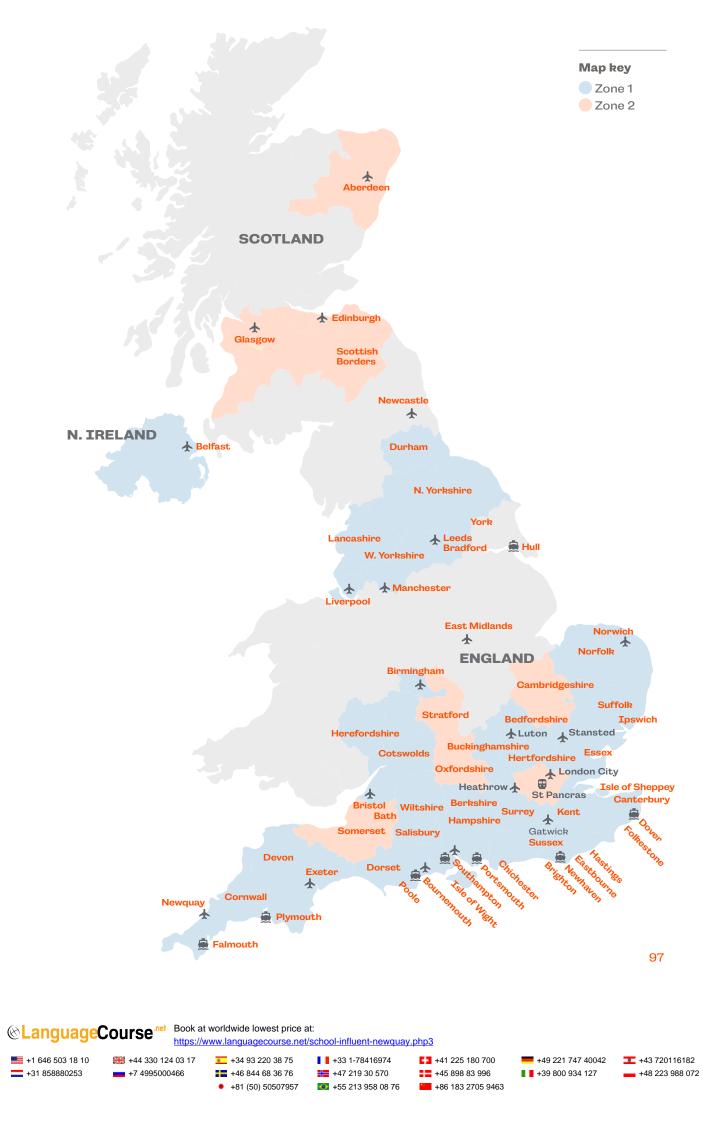

▲ This option is compulsory for students under 16 unless they are accompanied by their parents. Extra charges are applicable for Unaccompanied Minors. See pages 118–121 (transfer table) for possible transfer locations.