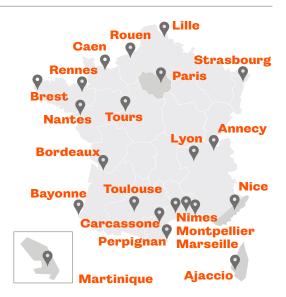

ns                                               | €1635  |
| 25hrs lessons                                               | €1860  |
| 30hrs lessons                                               | €2 085 |
|                                                             |        |

\*10 hours must be combined with General Activities and/or Cultural Visits.

▲ Students under 18 must book General Activities and/or Cultural Visits with their Home Tuition Programme.

# 1. ADD LEISURE OPTIONS TO YOUR HOME TUITION PROGRAMME

#### **General Activities**

Includes the accompanied activities (such as cooking, shopping, local market, bowling, minigolf, historic downtown, typical village, local festival or event, etc.) and the related costs.

| €295  |
|-------|
| €590  |
| €885  |
| €1180 |
|       |



# **Cultural Visits**

Includes the accompanied visits, transport & entrance fees where applicable.

| Supplement €50 Paris, Côte d'Azur,<br>Corsica & Martinique |      |
|------------------------------------------------------------|------|
| 3 cultural visits /week                                    | €340 |
| 4 cultural visits /week                                    | €420 |
| 5 cultural visits /week                                    | €500 |

#### Sports\*

Usually includes 3 sessions, accompanied transport, equipment & all costs.

| Tennis       | €305 |
|--------------|------|
| Surfing      | €275 |
| Golf         | €355 |
| Horse riding | €355 |
| Sailing      | €405 |
|              |      |

#### Excursions\*

Includes the accompanied outing, transport and entrance fees where