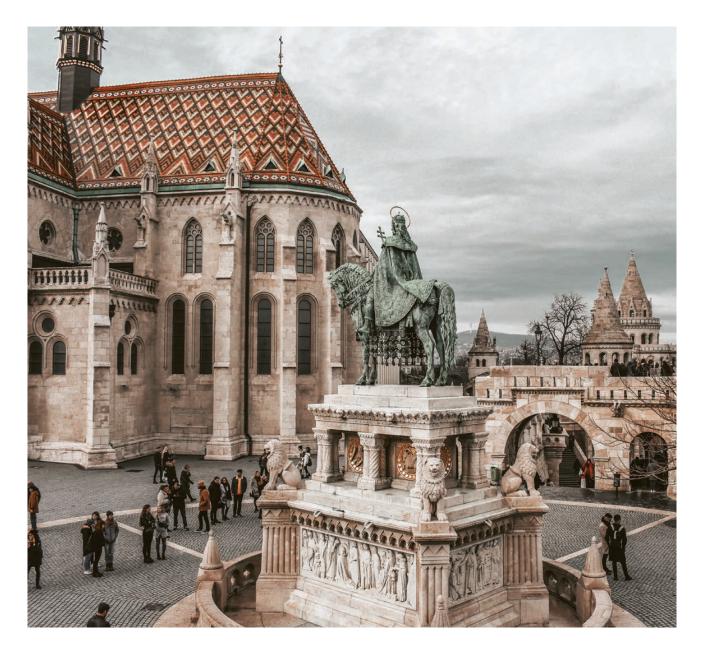

## FARM ACTIVITIES

(Available in Ireland & New Zealand only, other locations on request)

Improve your language skills by taking part in farm-themed activities such as fruit picking, harvesting, milking cows, feeding the animals, farm visit, collecting eggs, etc.