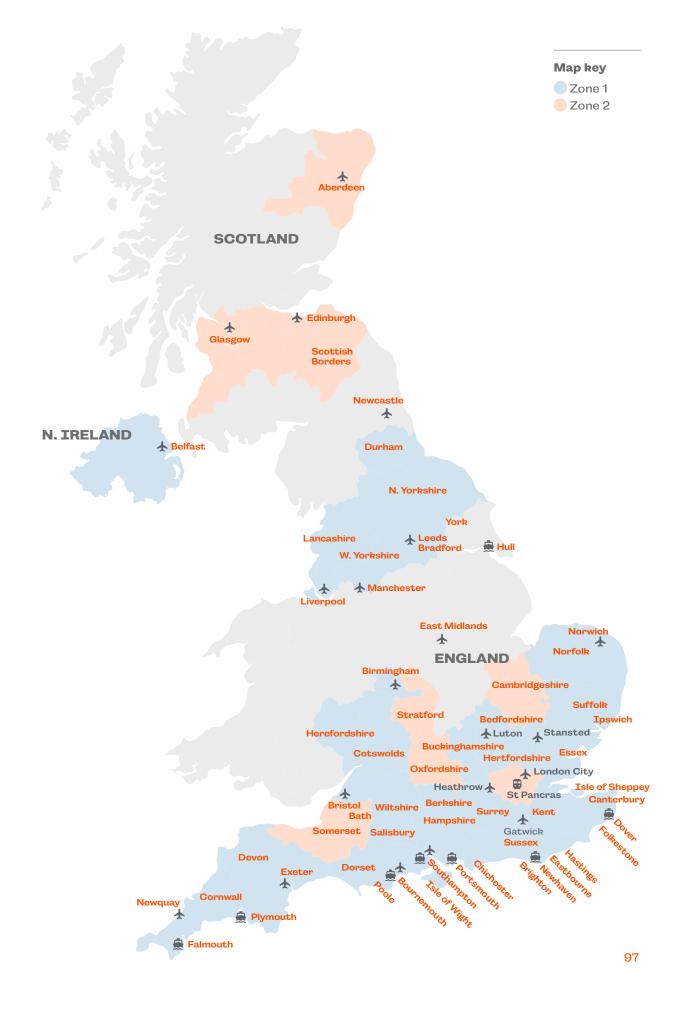

onal Gallery, Covent Garden, Camden Market, The Design Museum, Museum of Brands, Barbican Centre

Walking tours: Westminster Tour (Houses of Parliament, Big Ben, Downing Street, Trafalgar Square & Buckingham Palace), Piccadilly Tour (Piccadilly Circus, China Town, Soho, Regent Street, Oxford Street & Leicester Square), Portobello Tour (Notting Hill, Portobello Road & Portobello Market)

▲ Edinburgh Festival: during the month of August 10h lessons & 10h general activities per week must be booked.

Full description of Programmes & Options can be found from pages 13 to 21. Cultural Visits may vary depending on host location and availability and can be provided in other areas on request. Other Sports and Excursions on request.

96



https://www.languagecourse.net/school-influent-naples.php3





### Sports\*

Usually includes 3 sessions, accompanied transport, equipment & all costs.

| Badminton    | £230 |
|--------------|------|
| Basketball   | £230 |
| Football     | £230 |
| Squash       | £230 |
| Tennis       | £250 |
| Canoe/Kayak  | £250 |
| Surfing      | £250 |
| Sailing      | £250 |
| Golf         | £290 |
| Horse riding | £290 |
| Rowing       | £290 |
|              |      |

### **Excursions\***

Includes the accompanied outing, transport and entrance fees where applicable.

| Musical Show London                                                         | £220 |
|-----------------------------------------------------------------------------|------|
| Game of Thrones Tour<br>from Belfast                                        | £220 |
| Harry Potter Studio Tour<br>