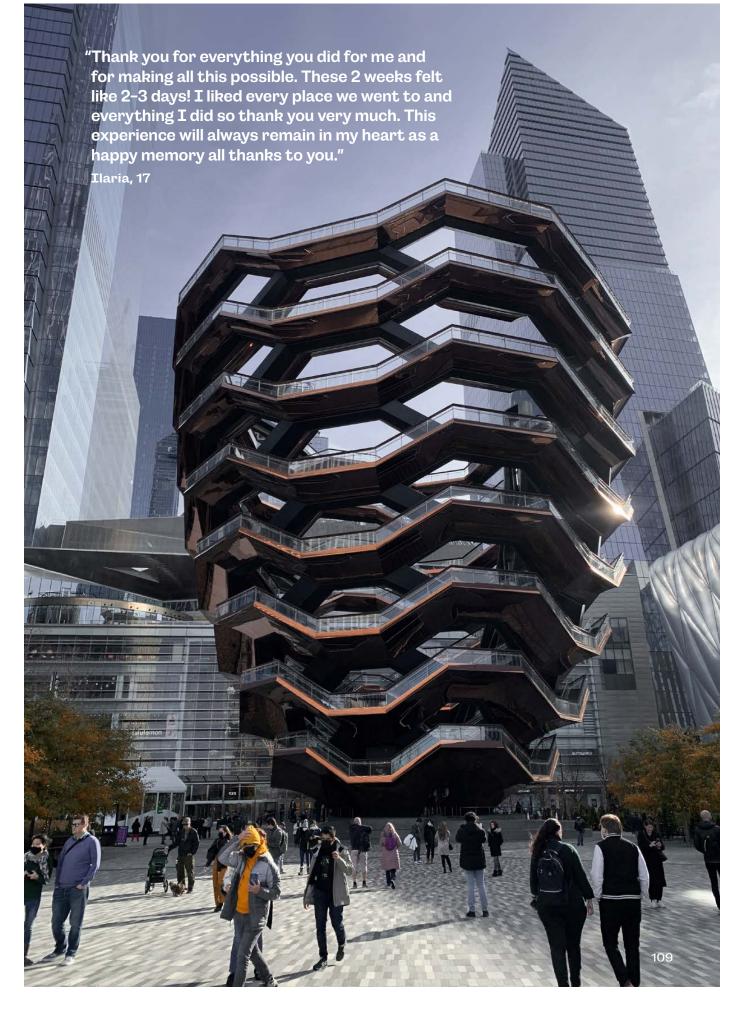

#### Sports\*

Usually includes 3 sessions, accompanied transport, equipment & all costs.

| Surfing, Tennis | US\$325 |
|-----------------|---------|
| Horse riding    | US\$375 |
| Golf            | US\$395 |