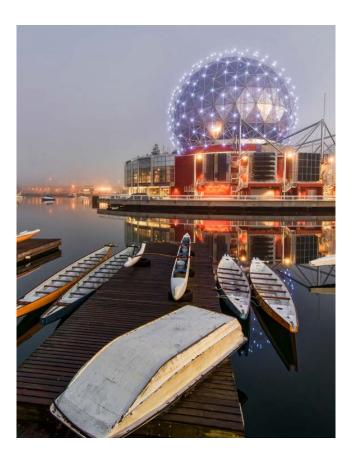

# **Cultural Visits**

#### **Vancouver**

Stanley Park, Granville Island, Museum of Anthropology, Van Dusen Botanical Garden, Aquarium, Classical Chinese garden, Art Gallery, Grouse Mountain, Gastown, Capilano Suspension Bridge, Granville Island, Downtown's Canada Place, Robson Street or Yaletown, Richmond Night Market, The Observatory, Burnaby Village Museum, Capilano Salmon Hatchery, Public Library, China Town, Deep Cove, Steveston, The Quay, Lonsdale, The Sea to Sky Gondola, Mountains Cypress, Grouse or Seymour, Ambleside Beach, Barnet Marine Park, Sasamat Lake, White Rock, Whistler, Bowen Island & Sunshine Coast