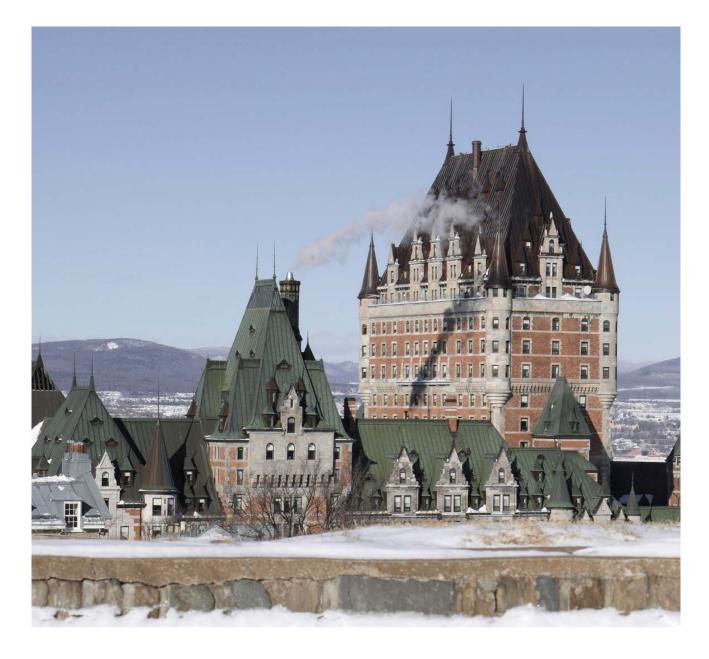

# **Cultural Visits**

## Quebec (city)

Place Royale & Old Quebec, Battlefields park, Quartier Petit-Champlain, Sainte-Anne-de-Beaupré, Dufferin Terrace Sights, La Citadelle, Plains of Abraham, Museum of Civilisation, Parliament Building, Notre Dame de Quebec, Beaux-Arts Museum, Old Port Market, Observatory