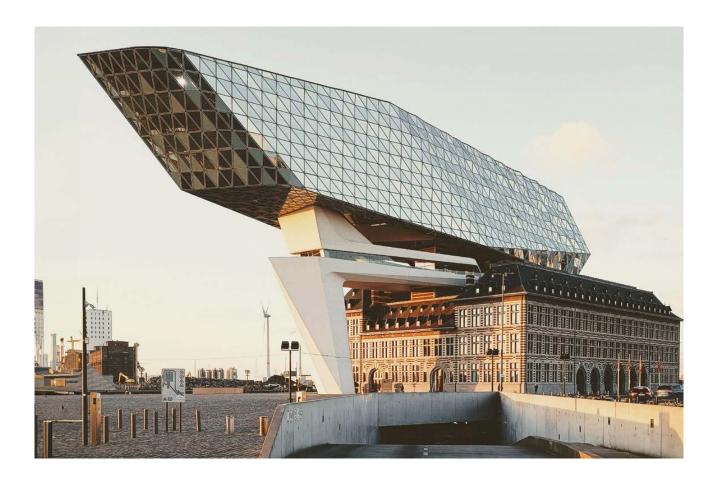

## **Antwerp (Flanders)**

Discover the old city including the medieval streets, Grand-Place, historical Town Hall, fortress, Guild Houses, the Rubens House and enjoy a horse-drawn tram ride