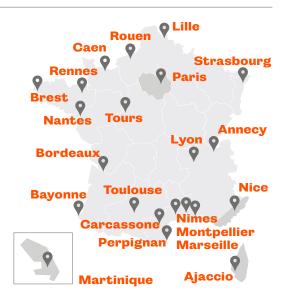

ns                                               | €1635  |
| 25hrs lessons                                               | €1860  |
| 30hrs lessons                                               | €2 085 |
|                                                             |        |

\*10 hours must be combined with General Activities and/or Cultural Visits.

▲ Students under 18 must book General Activities and/or Cultural Visits with their Home Tuition Programme.

# 1. ADD LEISURE OPTIONS TO YOUR HOME TUITION PROGRAMME

#### **General Activities**

Includes the accompanied activities (such as cooking, shopping, local market, bowling, minigolf, historic downtown, typical village, local festival or event, etc.) and the related costs.

| €295  |
|-------|
| €590  |
| €885  |
| €1180 |
|       |



# **Cultural Visits**

Includes the accompanied visits, transport & entrance fees where applicable.

| Supplement €50 Paris, Côte d'Azur,<br>Corsica & Martinique |      |
|------------------------------------------------------------|------|
| 3 cultural visits /week                                    | €340 |
| 4 cultural visits /week                                    | €420 |
| 5 cultural visits /week                                    | €500 |

#### Sports\*

Usually includes 3 sessions, accompanied transport, equipment & all costs.

| Tennis       | €305 |
|--------------|------|
| Surfing      | €275 |
| Golf         | €355 |
| Horse riding | €355 |
| Sailing      | €405 |
|              |      |

#### Excursions\*

Includes the accompanied outing, transport and entrance fees where