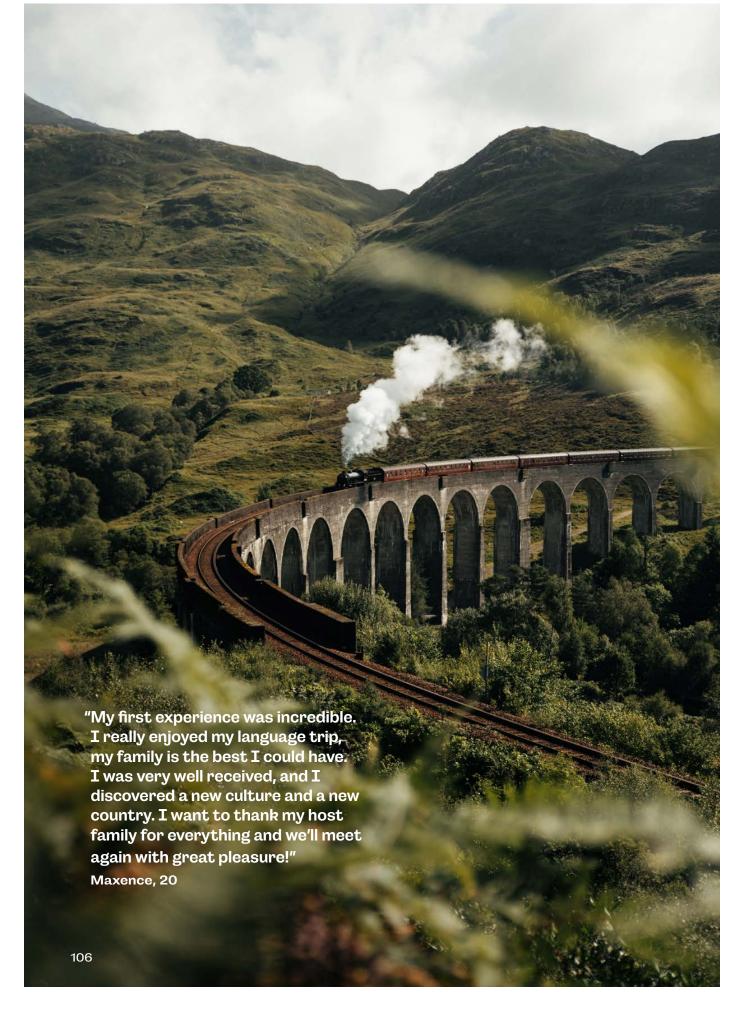

\*10 hours must be combined with General Activities and/or Cultural Visits.

▲ Students under 18 must book General Activities and/or Cultural Visits with their Home Tuition Programme.