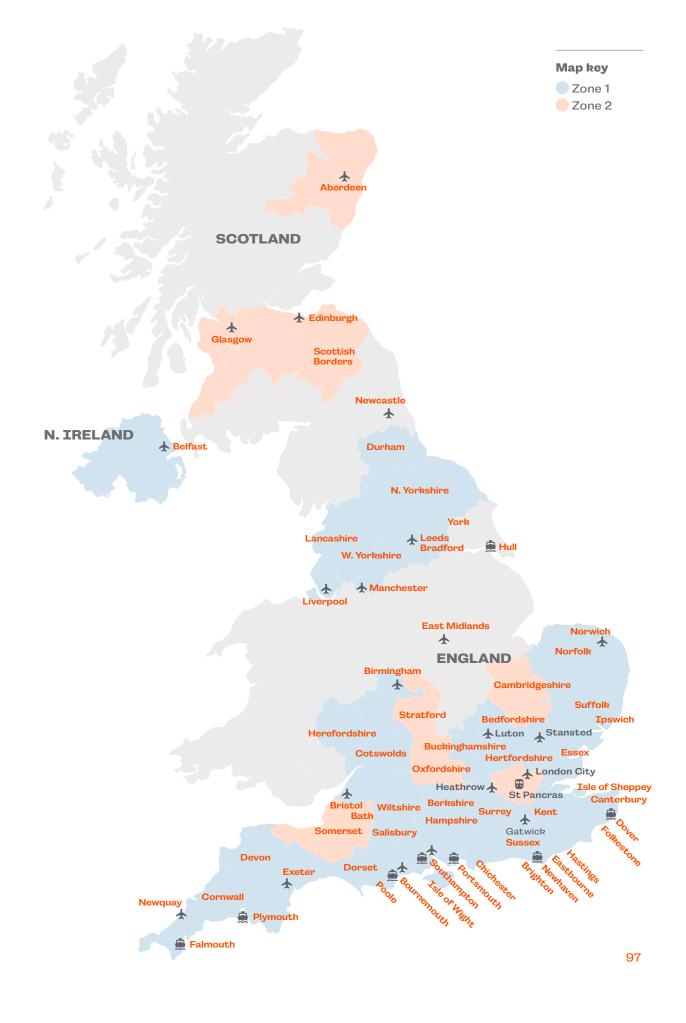

▲ This option is compulsory for students under 16 unless they are accompanied by their parents. Extra charges are applicable for Unaccompanied Minors. See pages 118-121 (transfer table) for possible transfer locations.