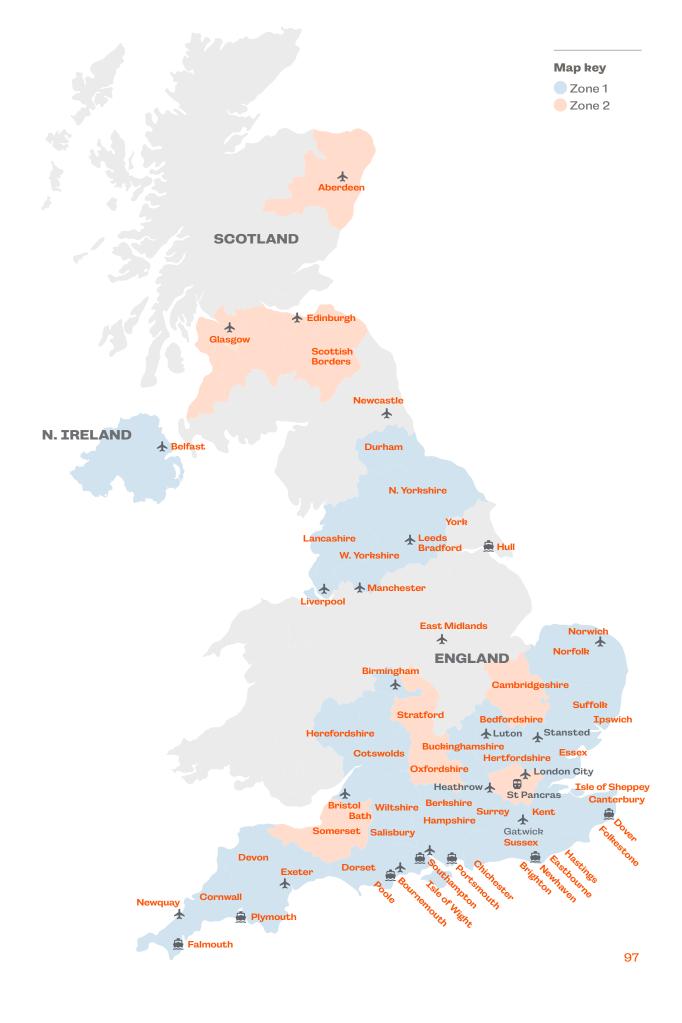

l Gallery, Covent Garden, Camden Market, The Design Museum, Museum of Brands, Barbican Centre

Walking tours: Westminster Tour (Houses of Parliament, Big Ben, Downing Street, Trafalgar Square & Buckingham Palace), Piccadilly Tour (Piccadilly Circus, China Town, Soho, Regent Street, Oxford Street & Leicester Square), Portobello Tour (Notting Hill, Portobello Road & Portobello Market)

▲ Edinburgh Festival: during the month of August 10h lessons & 10h general activities per week must be booked.

Full description of Programmes & Options can be found from pages 13 to 21. Cultural Visits may vary depending on host location and availability and can be provided in other areas on request. Other Sports and Excursions on request.

96



https://www.languagecourse.net/school-influent-maidstone.php3





### Sports\*

Usually includes 3 sessions, accompanied transport, equipment & all costs.

| Badminton    | £230 |
|--------------|------|
| Basketball   | £230 |
| Football     | £230 |
| Squash       | £230 |
| Tennis       | £250 |
| Canoe/Kayak  | £250 |
| Surfing      | £250 |
| Sailing      | £250 |
| Golf         | £290 |
| Horse riding | £290 |
| Rowing       | £290 |
|              |      |

### **Excursions\***

Includes the accompanied outing, transport and entrance fees where applicable.

| Musical Show London                                                         | £220 |
|-----------------------------------------------------------------------------|------|
| Game of Thrones Tour<br>from Belfast                                        | £220 |
| Harry Potter Studio Tour<br>