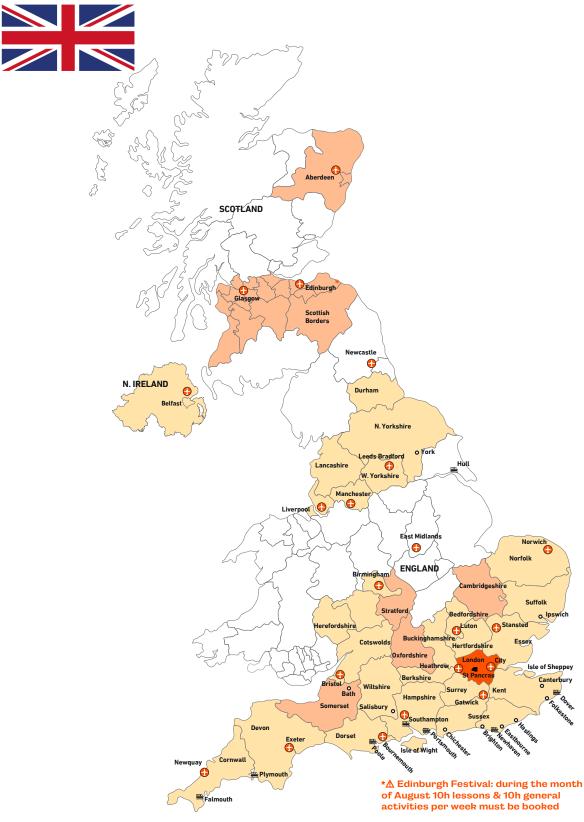

## **DESTINATIONS, LANGUAGES** & PRICES:

| About Influent                       | 3     | Australia (English)                               | 26-27          |
|--------------------------------------|-------|---------------------------------------------------|----------------|
| Benefits of Language Immersion       | 11    | Austria (German)                                  | 28-29          |
| Contact Details                      | 12    | Belgium (Dutch, French)                           | 30-31          |
|                                      |       | Canada (English, French)                          | 32-35          |
| Home Tuition Programme               | 15    | China (Mandarin) Costa Rica (Spanish)             | 36-37<br>38-39 |
| Leisure Options                      | 16    | Cuba (Spanish)                                    | 38-39<br>40-41 |
| General Activities                   |       | Czech Republic (Czech)                            | 42-43          |
| Cultural Visits                      |       | Denmark (Danish)                                  | 44-45          |
| Sports                               |       | Finland (Finnish)                                 | 46-47          |
| Farm Activities                      |       | France (French, English)                          | 48-51          |
|                                      |       | Germany (German)                                  | 52-55          |
| Excursions                           |       | Greece (Greek)                                    | 56-57          |
|                                      |       | Hungary (Hungarian)                               | 58-59          |
| Other Options                        | 19-20 | Ireland (English)                                 | 60-63          |
| Business, Professional               |       | Italy (Italian)<br>Japan (Japanese)               | 64-67<br>68-69 |
| & Specialised Vocabulary             |       | Malta (English)                                   | 70-71          |
| Exam Preparation                     |       | New Zealand (English)                             | 72-73          |
| Private Bathroom                     |       | Norway (Norwegian)                                | 74-75          |
| Closer Supervision                   |       | Poland (Polish)                                   | 76-77          |
| Special Needs & Special Diets        |       | Portugal (Portuguese)                             | 78-79          |
|                                      |       | South Africa (English)                            | 80-81          |
| Accompanying Person                  |       | Spain (Spanish, English)                          | 82-85          |
| Superior Homestay                    |       | Sweden (Swedish) The Netherlands (Dutch)          | 86-87<br>88-89 |
| Christmas & New Year                 |       | Türkiye (Turkish)                                 | 90-91          |
| Online Lessons                       |       | United Arab Emirates                              | 92-93          |
| Extra night                          |       | (Arabic, English)                                 |                |
| Transfers                            |       | United Kingdom (English)                          | 94-101         |
| Academic Holiday (on request)        |       | USA (English)                                     | 102-105        |
| Academic Preparation (on request)    |       | English is available in most countries on request |                |
| Accompanying Pet (on request)        |       |                                                   |                |
| Accompanying rectorificación         |       | Info & Tips                                       | 107-108        |
|                                      |       | Terms & Conditions                                | 110-111        |
| Club 4                               | 22    | Enrolment Form                                    | 112-113        |
| Lifestyle Homestay Programme         | 23    | Transfer Information                              | 114-115        |
| Duo Shared Programme                 | 23    |                                                   |                |
| Fast Track Programme                 | 24    |                                                   |                |
| Lessons Only Programme               | 24    |                                                   |                |
| Family Shared Programme (on request) | 24    |                                                   |                |