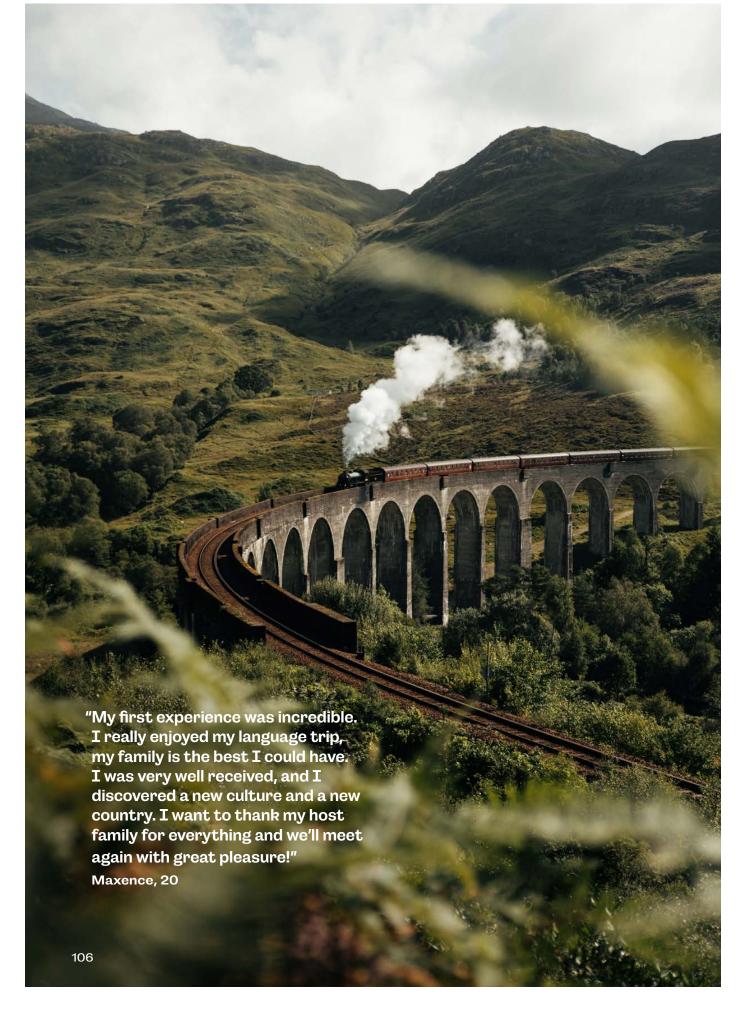

| 5hrs activities /week  | US\$310  |
|------------------------|----------|
| 10hrs activities /week | US\$620  |
| 15hrs activities /week | US\$930  |
| 20hrs activities /week | US\$1240 |