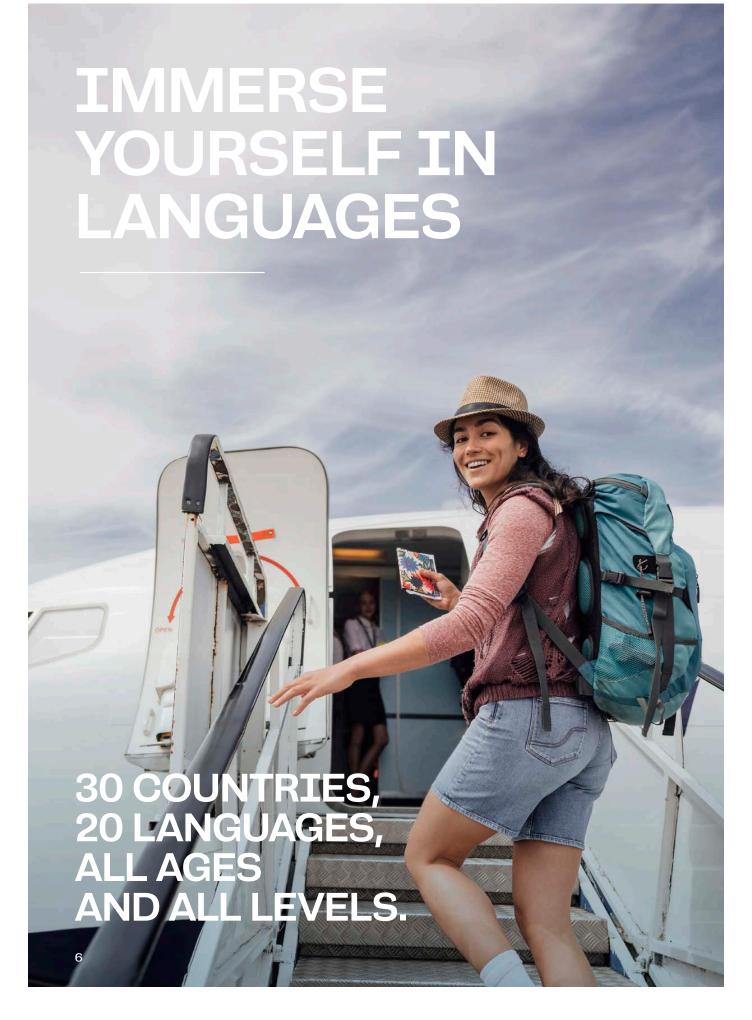

## HOW?

- · You choose your dates (from a Sunday to a Saturday), the length of your stay and the destination
- · You select your programme, the number of lessons and/or activities and your options
- We propose the most suitable host for your profile and your requirements, we prepare your project together with you, you validate and confirm your stav
- You stay in your host's home on full board accommodation and pursue the programme of language tuition and/or activities designed exclusively for you
- You are the only student and you are totally immersed in your target language

#### WHY?

- · You learn the language by "living" it, not only is it the most natural way of learning, it has also proven to be the most effective
- The course is entirely tailored to you and vour needs, lessons and/or activities are personalised and your host teacher designs a course based on your objectives
- · Whether beginner or advanced, your course is adapted to suit your level and your requirements