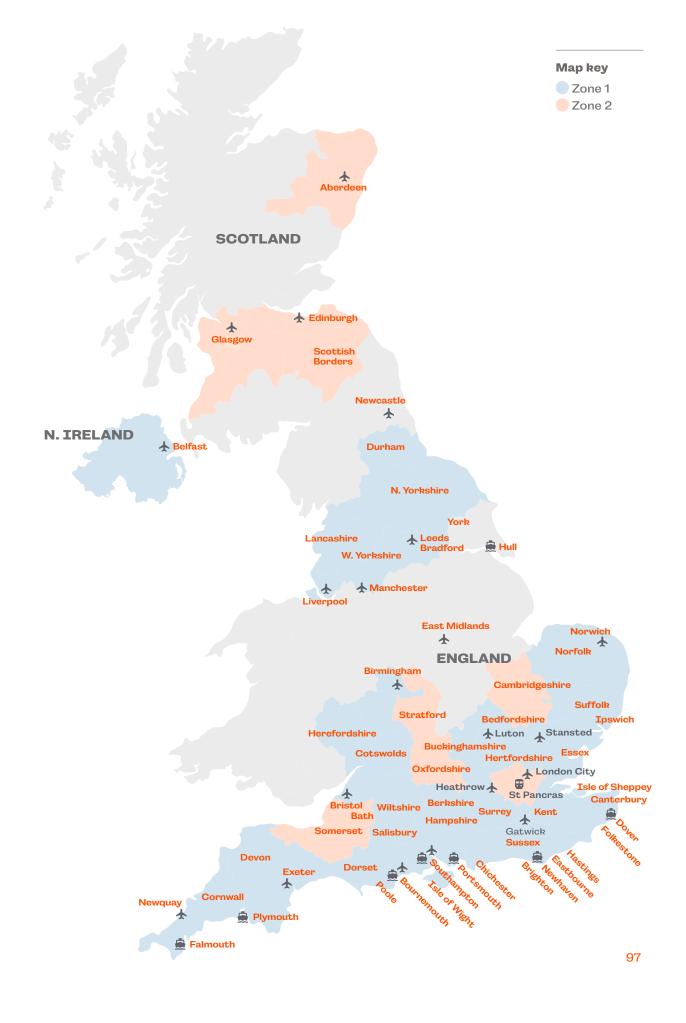

rden, Camden Market, The Design Museum, Museum of Brands, Barbican Centre

Walking tours: Westminster Tour (Houses of Parliament, Big Ben, Downing Street, Trafalgar Square & Buckingham Palace), Piccadilly Tour (Piccadilly Circus, China Town, Soho, Regent Street, Oxford Street & Leicester Square), Portobello Tour (Notting Hill, Portobello Road & Portobello Market)

▲ Edinburgh Festival: during the month of August 10h lessons & 10h general activities per week must be booked.

Full description of Programmes & Options can be found from pages 13 to 21. Cultural Visits may vary depending on host  $location \ and \ availability \ and \ can be provided in other areas on request. \ Other Sports \ and Excursions \ on request.$ 

96



https://www.languagecourse.net/school-influent-los-angeles.php3





### Sports\*

Usually includes 3 sessions, accompanied transport, equipment & all costs.

| Badminton    | £230 |
|--------------|------|
| Basketball   | £230 |
| Football     | £230 |
| Squash       | £230 |
| Tennis       | £250 |
| Canoe/Kayak  | £250 |
| Surfing      | £250 |
| Sailing      | £250 |
| Golf         | £290 |
| Horse riding | £290 |
| Rowing       | £290 |
|              |      |

### **Excursions\***

Includes the accompanied outing, transport and entrance fees where applicable.

| Musical Show London                                                         | £220 |
|-----------------------------------------------------------------------------|------|
| Game of Thrones Tour<br>from Belfast                                        | £220 |
| Harry Potter Studio Tour<br>