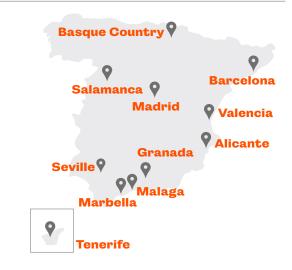

hrs lessons* | €1 115 |
|----------------|--------|
| 15hrs lessons  | €1340  |
| 20hrs lessons  | €1 565 |
| 25hrs lessons  | €1790  |
| 30hrs lessons  | €2 015 |

\*10 hours must be combined with General Activities and/or Cultural Visits.

▲ Students under 18 must book General Activities and/or Cultural Visits with their Home Tuition Programme.

### 1. ADD LEISURE OPTIONS TO YOUR **HOME TUITION PROGRAMME**

### **General Activities**

Includes the accompanied activities (such as cooking, shopping, local market, bowling, minigolf, historic downtown, typical village, local festival or event, etc.) and the related costs.

| 5hrs activities/week  | €295  |
|-----------------------|-------|
| 10hrs activities/week | €590  |
| 15hrs activities/week | €885  |
| 20hrs activities/week | €1180 |



#### **Cultural Visits**

Includes the accompanied visits, transport & entrance fees where applicable.

| 3 cultural visits /week | €365 |
|-------------------------|------|
| 4 cultural visits /week | €445 |
| 5 cultural visits /week | €525 |

#### Sports\*

Usually includes 3 sessions, accompanied transport, equipment & all costs.

| Horse riding   | €380 |
|----------------|------|
| Tennis         | €290 |
| Padel          | €290 |
| Surfing        | €290 |
| Football       | €290 |
| Golf           | €380 |
| Scuba diving** | €490 |
|                |      |

#### **Excursions\***

Includes the accompanied outing, transport and entrance fees where applicable.

| Flamenco Show                                | €230 |
|----------------------------------------------|------|
| Theme Park