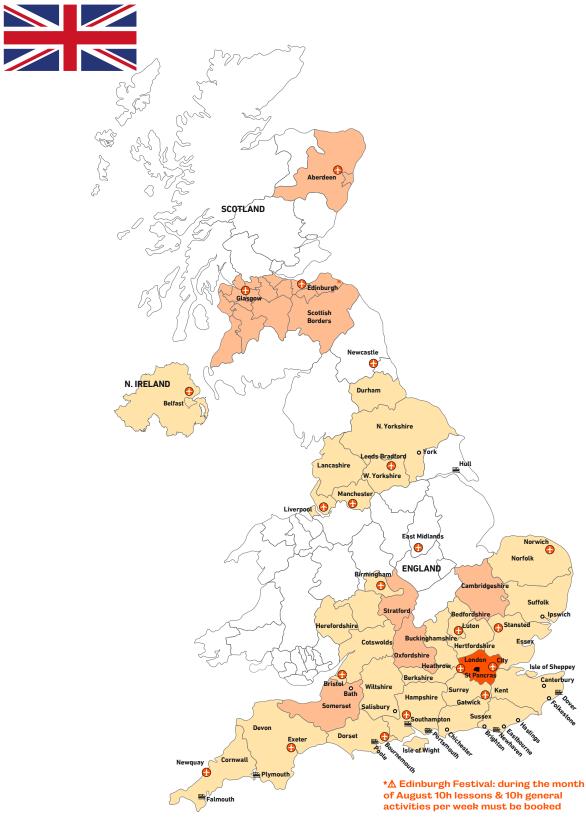

## **DESTINATIONS, LANGUAGES** & PRICES:

| About Influent                       | 3     | Australia (English)                                             | 26-27              |
|--------------------------------------|-------|-----------------------------------------------------------------|--------------------|
| Benefits of Language Immersion       | 11    | Austria (German)                                                | 28-29              |
| Contact Details                      | 12    | Belgium (Dutch, French)                                         | 30-31              |
|                                      | 15    | Canada (English, French) China (Mandarin)                       | 32-35<br>36-37     |
| Home Tuition Programme               |       | Costa Rica (Spanish)                                            | 38-39              |
| Leisure Options                      | 16    | Cuba (Spanish)                                                  | 40-41              |
| General Activities                   |       | Czech Republic (Czech)                                          | 42-43              |
| Cultural Visits                      |       | Denmark (Danish)                                                | 44-45              |
| Sports                               |       | Finland (Finnish)                                               | 46-47              |
| Farm Activities                      |       | France (French, English)                                        | 48-51              |
| Excursions                           |       | Germany (German) Greece (Greek)                                 | 52-55<br>56-57     |
| Exour storis                         |       | Hungary (Hungarian)                                             | 58-5 <i>1</i>      |
|                                      |       | Ireland (English)                                               | 60-63              |
| Other Options                        | 19-20 | Italy (Italian)                                                 | 64-67              |
| Business, Professional               |       | Japan (Japanese)                                                | 68-69              |
| & Specialised Vocabulary             |       | Malta (English)                                                 | 70-71              |
| Exam Preparation                     |       | New Zealand (English)                                           | 72-73              |
| Private Bathroom                     |       | Norway (Norwegian)                                              | 74-75              |
| Closer Supervision                   |       | Poland (Polish)                                                 | 76-77              |
| Special Needs & Special Diets        |       | Portugal (Portuguese) South Africa (English)                    | 78-79<br>80-81     |
| Accompanying Person                  |       | Spain (Spanish, English)                                        | 82-85              |
| Superior Homestay                    |       | Sweden (Swedish)                                                | 86-87              |
| Christmas & New Year                 |       | The Netherlands (Dutch)                                         | 88-89              |
|                                      |       | Türkiye (Turkish)                                               | 90-91              |
| Online Lessons                       |       | United Arab Emirates                                            | 92-93              |
| Extra night                          |       | (Arabic, English)                                               |                    |
| Transfers                            |       | United Kingdom (English)                                        | 94-101             |
| Academic Holiday (on request)        |       | USA (English) English is available in most countries on request | 102-105            |
| Academic Preparation (on request)    |       |                                                                 |                    |
| Accompanying Pet (on request)        |       |                                                                 |                    |
|                                      |       | Info & Tips                                                     | 107-108            |
| Club 4                               | 22    | Terms & Conditions Enrolment Form                               | 110-111<br>112-113 |
|                                      | 23    | Transfer Information                                            | 114-115            |
| Lifestyle Homestay Programme         |       | Transfer Emormation                                             | 114 110            |
| Duo Shared Programme                 | 23    |                                                                 |                    |
| Fast Track Programme                 | 24    |                                                                 |                    |
| Lessons Only Programme               | 24    |                                                                 |                    |
| Family Shared Programme (on request) | 24    |                                                                 |                    |